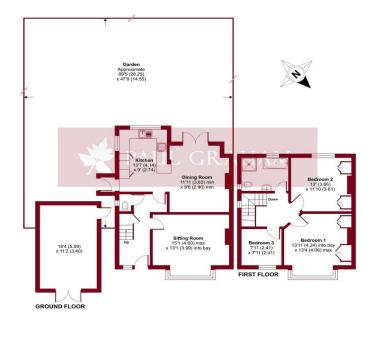

#### Windborough Road, Carshalton, SM5

Approximate Area = 1151 sq ft / 106.9 sq m Outbuilding = 205 sq ft / 19 sq m Total = 1356 sq ft / 125.9 sq m For identification only - Not to scale

#### **ENTRANCE HALL**

**DOWNSTAIRS WC** 

SITTING ROOM 15' 1" x 13' 1" (4.6m x 3.99m) Max into bay.

**DINING ROOM** 11' 11" x 9' 6" (3.63m x 2.9m)

KITCHEN 13' 7" x 9' 0" (4.14m x 2.74m)

### LANDING

BEDROOM 1 13' 11" x 13' 4" (4.24m x 4.06m) Max into bay.

BEDROOM 2 12' x 11' 10" (3.66m x 3.61m)

BEDROOM 3 7' 11" x 7' 11" (2.41m x 2.41m)

### BATHROOM

GARAGE 18' 4" x 11' 2" (5.59m x 3.4m)

**SOUTH WESTERLY ASPECT GARDEN** 89' 5" x 47' 9" (27.25m x 14.55m) Approximate.

IMP ORTANT NOTE: Paul Graham have not tested any services, heating system, appliances, fixtures or fittings. References to the tenure of a property a re based on information supplied by the seller as Paul Graham have not had sight of the title documents. Neither has Paul Graham checked any existing or necessary planning consents, building regulations or rights of way. Prospective purchasers are advised to obtain verification from their solicitor or surveyor. PLEASE NOTE: All measurements are approximate and represent the maximum dimensions of any room (into bays and alcoves) and a margin of error should be allowed.