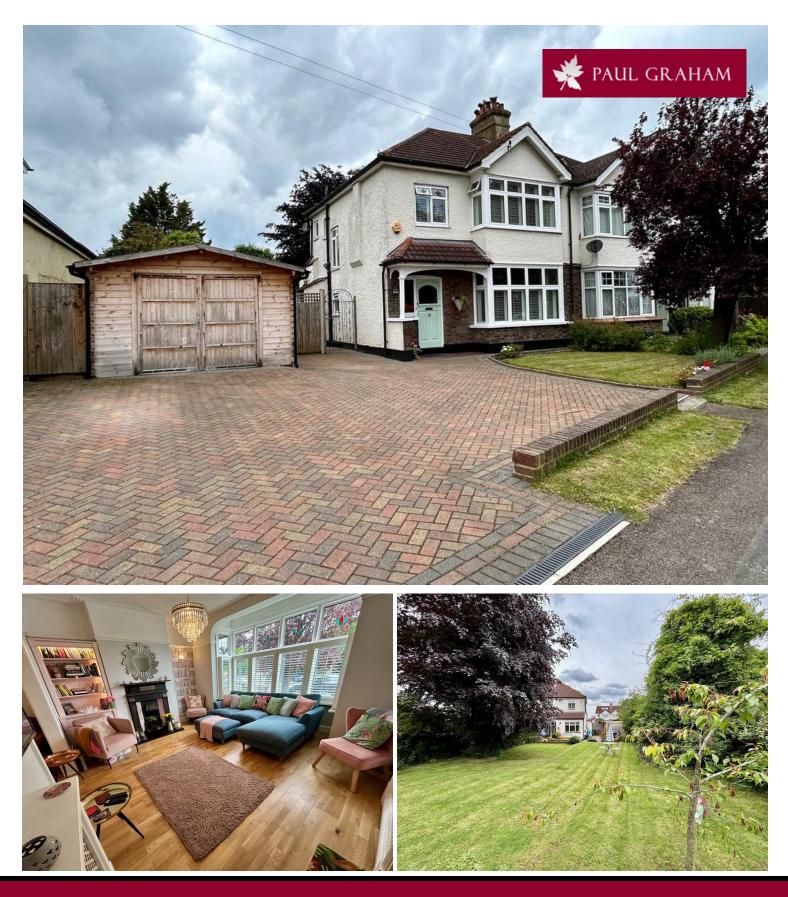

# 4 Windborough Road, Carshalton, SM5 4QJ | Guide Price £750,000 Freehold

A beautifully presented 3 bedroom semi detached house on a wide plot with potential for extension (subject to consents). This spacious home has been improved by the present owners and offers many features including a large Westerly aspect garden, a downstairs wc, open plan living space, a garage and parking for several cars. Shopping parades, bus routes, open space and reputable schools are within walking distance whilst a choice of mainline stations provide access to central London.