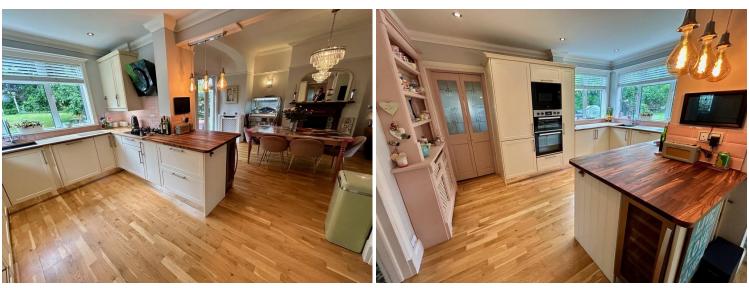

#### **ENTRANCE HALL**

**DOWNSTAIRS WC** 

SITTING ROOM 15' 1" x 13' 1" (4.6m x 3.99m) Max into bay.

**DINING ROOM** 11' 11" x 9' 6" (3.63m x 2.9m)

KITCHEN 13' 7" x 9' 0" (4.14m x 2.74m)