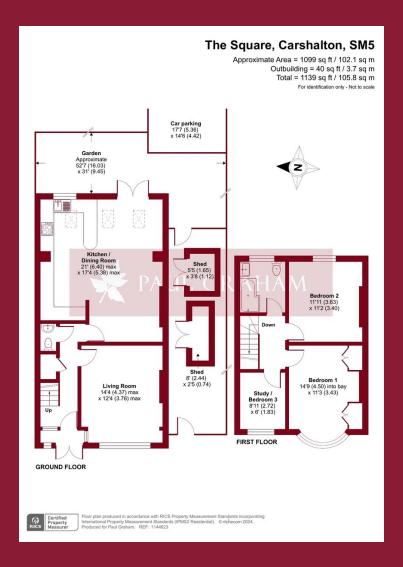

#### FLOOR PLAN

IMPORTANT NOTE: Paul Graham have not tested any services, heating system, appliances, fixtures or fittings. References to the tenure of a property are based on information supplied by the seller as Paul Graham have not had sight of the title documents. Neither has Paul Graham checked any existing or necessary planning consents, building regulations or rights of way. Prospective purchasers are advised to obtain verification from their solicitor or survey or. PLEASE NOTE: All measurements are approximate and represent the maximum dimensions of any room (into bays and alcoves) and a margin of error should be allowed.

## ROOMS

**ENTRANCE HALL** 

**DOWNSTAIRS WC** 

**LIVING ROOM** 14' 4" x 12' 4" (4.37m x 3.76m) max

**KITCHEN/DINING ROOM** 21' x 17' 4" (6.4m x 5.28m)

**LANDING** 

**BEDROOM 1** 14' 9" x 11' 3" (4.5m x 3.43m) Into bay.

**BEDROOM 2** 11' 11" x 11' 2" (3.63m x 3.4m)

**BEDROOM 3/STUDY** 8' 11" x 6' (2.72m x 1.83m)

**BATHROOM** 

**GARDEN** 52' 7" x 31' (16.03m x 9.45m) Approx

**COVERED OFF ROAD PARKING** 

**STORAGE SHEDS** 

**NO CHAIN** 