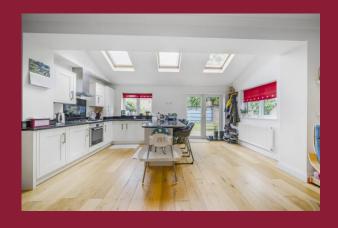

#### **DESCRIPTION**

This superb extended three-bedroom end of terrace house is ideally situated in the heart of Carshalton Village. Immaculately maintained and presented in pristine condition, this period house offers a blend of contemporary living with classic charm. The property features a cosy front reception room, a spacious and modern extended kitchen/diner and family room, and a convenient downstairs WC. Upstairs, there are three well-proportioned bedrooms and a stylish, modern family bathroom. The large easterly-facing garden, benefitting from the end of the terrace position, offers ample space with the potential for further extension. Additionally, the property includes a carport at the rear of the garden for off-road parking and is offered to the market with no onward chain.

## ROOMS

**ENTRANCE HALL** 

**DOWNSTAIRS WC** 

**LIVING ROOM** 14' 4" x 12' 4" (4.37m x 3.76m) max

**KITCHEN/DINING ROOM** 21' x 17' 4" (6.4m x 5.28m)

**LANDING** 

**BEDROOM 1** 14' 9" x 11' 3" (4.5m x 3.43m) Into bay.