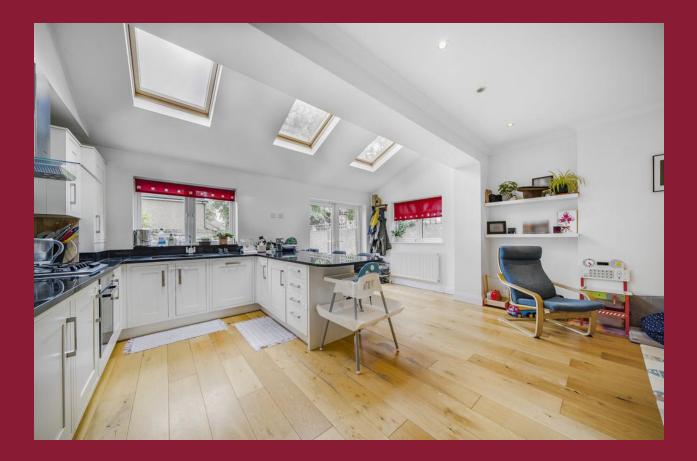

#### **DESCRIPTION**

This superb extended three-bedroom end of terrace house is ideally situated in the heart of Carshalton Village. Immaculately maintained and presented in pristine condition, this period house offers a blend of contemporary living with classic charm. The property features a cosy front reception room, a spacious and modern extended kitchen/diner and family room, and a convenient downstairs WC. Upstairs, there are three well-proportioned bedrooms and a stylish, modern family bathroom. The large easterly-facing garden, benefitting from the end of the terrace position, offers ample space with the potential for further extension. Additionally, the property includes a carport at the rear of the garden for off-road parking and is offered to the market with no onward chain.

## ROOMS

**ENTRANCE HALL** 

**DOWNSTAIRS WC** 

**LIVING ROOM** 14' 4" x 12' 4" (4.37m x 3.76m) max

**KITCHEN/DINING ROOM** 21' x 17' 4" (6.4m x 5.28m)

**LANDING** 

**BEDROOM 1** 14' 9" x 11' 3" (4.5m x 3.43m) Into bay.