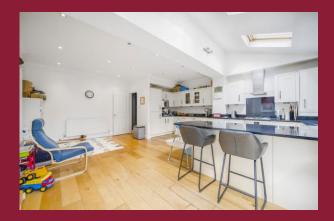

#### **DESCRIPTION**

This superb extended three-bedroom end of terrace house is ideally situated in the heart of Carshalton Village. Immaculately maintained and presented in pristine condition, this period house offers a blend of contemporary living with classic charm. The property features a cosy front reception room, a spacious and modern extended kitchen/diner and family room, and a convenient downstairs WC. Upstairs, there are three well-proportioned bedrooms and a stylish, modern family bathroom. The large easterly-facing garden, benefitting from the end of the terrace position, offers ample space with the potential for further extension. Additionally, the property includes a carport at the rear of the garden for off-road parking and is offered to the market with no onward chain.

## ROOMS

**ENTRANCE HALL** 

**DOWNSTAIRS WC** 

**LIVING ROOM** 14' 4" x 12' 4" (4.37m x 3.76m) max

**KITCHEN/DINING ROOM** 21' x 17' 4" (6.4m x 5.28m)

**LANDING** 

**BEDROOM 1** 14' 9" x 11' 3" (4.5m x 3.43m) Into bay.