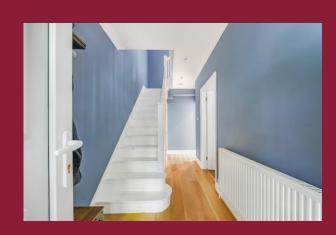

## ROOMS

**ENTRANCE HALL** 

**DOWNSTAIRS WC** 

**LIVING ROOM** 14' 4" x 12' 4" (4.37m x 3.76m) max

**KITCHEN/DINING ROOM** 21' x 17' 4" (6.4m x 5.28m)

**LANDING** 

**BEDROOM 1** 14' 9" x 11' 3" (4.5m x 3.43m) Into bay.