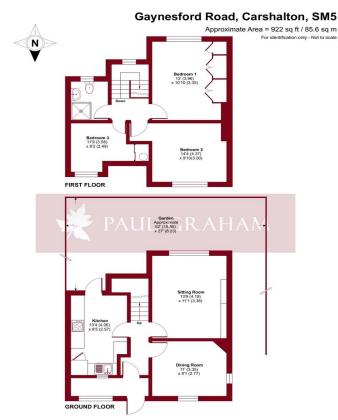

**ENTRANCE HALL** 

SITTING ROOM 13' 9" x 11' 1" (4.19m x 3.38m)

DINING ROOM 11' x 9' 1" (3.35m x 2.77m)

KITCHEN 13' 4" x 8' 5" (4.06m x 2.57m)

LANDING **BEDROOM 1** 13' x 10' 10" (3.96m x 3.3m)

BEDROOM 2 14' 4" x 9' 10" (4.37m x 3m)

BEDROOM 3 11'9" x 8' 2" (3.58m x 2.49m)

SHOWER ROOM

**OFF ROAD PARKING** 

## GARDEN

IMP ORTANT NOTE: Paul Graham have not tested any services, heating system, appliances, fixtures or fittings. References to the tenure of a property are based on information supplied by the seller as Paul Graham have not had sight of the title documents. Neither has Paul Graham checked any existing or necessary planning consents, building regul ations or rights of way. Prospective purchasers are advised to obtain verification from their solicitor or surve yor. PLEASE NOTE: All measurements are approximate and represent the maximum dimensions of any room (into bays and alcoves) and a margin of error should be allowed.