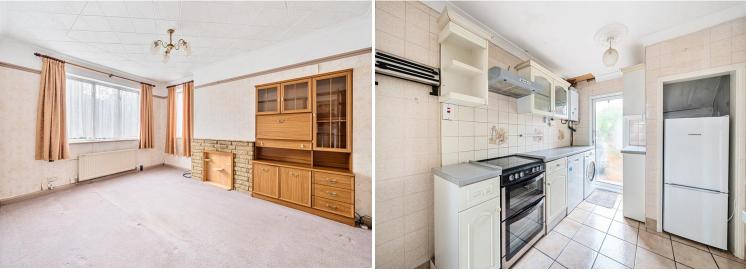

**ENTRANCE HALL** 

SITTING ROOM 13' 9" x 11' 1" (4.19m x 3.38m)

DINING ROOM 11' x 9' 1" (3.35m x 2.77m)

KITCHEN 13' 4" x 8' 5" (4.06m x 2.57m)

LANDING **BEDROOM 1** 13' x 10' 10" (3.96m x 3.3m)

BEDROOM 2 14' 4" x 9' 10" (4.37m x 3m)