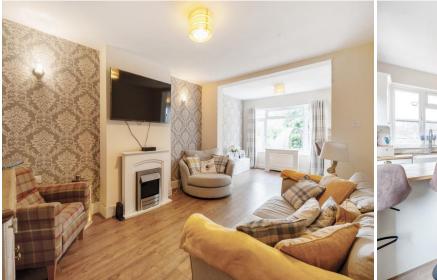

# 34 Gordon Road, Carshalton, SM5 3RE | Guide Price £600,000 Freehold

This superb extended three-bedroom semi-detached house offers a perfect blend of contemporary living and functional design. The home features a front reception room and a spacious rear family room that seamlessly integrates with a modern open-plan kitchen diner. The large rear garden provides ample outdoor space, ideal for both relaxation and entertainment. Additional conveniences include a utility room and a downstairs WC, enhancing the practicality of the home. With three well-proportioned bedrooms and a modern family bathroom, this property is in good condition throughout and ready for immediate occupancy. Off-street parking is available, and there's potential to extend further, subject to planning permission (STPP).

#### **ENTRANCE HALL**

**DINING ROOM** 13' 8" x 11' 4" (4.17m x 3.45m)

**SITTING ROOM** 14' 5" x 11' 5" (4.39m x 3.48m)

**KITCHEN/BREAKFAST ROOM** 17' 6" x 8' 7" (5.33m x 2.62m)

**UTILITY ROOM** 

WC

**GARDEN** 80' 6" x 25' 7" (24.54m x 7.8m)