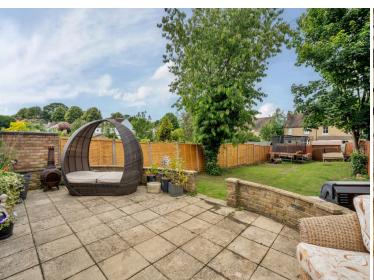

# 34 Gordon Road, Carshalton, SM5 3RE | Guide Price £600,000 Freehold

This superb extended three-bedroom semi-detached house offers a perfect blend of contemporary living and functional design. The home features a front reception room and a spacious rear family room that seamlessly integrates with a modern open-plan kitchen diner. The large rear garden provides ample outdoor space, ideal for both relaxation and entertainment. Additional conveniences include a utility room and a downstairs WC, enhancing the practicality of the home. With three well-proportioned bedrooms and a modern family bathroom, this property is in good condition throughout and ready for immediate occupancy. Off-street parking is available, and there's potential to extend further, subject to planning permission (STPP).

#### **ENTRANCE HALL**

**DINING ROOM** 13' 8" x 11' 4" (4.17m x 3.45m)

**SITTING ROOM** 14' 5" x 11' 5" (4.39m x 3.48m)

**KITCHEN/BREAKFAST ROOM** 17' 6" x 8' 7" (5.33m x 2.62m)

**UTILITY ROOM** 

WC

**GARDEN** 80' 6" x 25' 7" (24.54m x 7.8m)