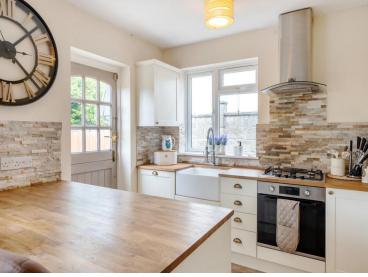

# 34 Gordon Road, Carshalton, SM5 3RE | Guide Price £600,000 Freehold

This superb extended three-bedroom semi-detached house offers a perfect blend of contemporary living and functional design. The home features a front reception room and a spacious rear family room that seamlessly integrates with a modern open-plan kitchen diner. The large rear garden provides ample outdoor space, ideal for both relaxation and entertainment. Additional conveniences include a utility room and a downstairs WC, enhancing the practicality of the home. With three well-proportioned bedrooms and a modern family bathroom, this property is in good condition throughout and ready for immediate occupancy. Off-street parking is available, and there's potential to extend further, subject to planning permission (STPP).

#### **ENTRANCE HALL**

**DINING ROOM** 13' 8" x 11' 4" (4.17m x 3.45m)

**SITTING ROOM** 14' 5" x 11' 5" (4.39m x 3.48m)

**KITCHEN/BREAKFAST ROOM** 17' 6" x 8' 7" (5.33m x 2.62m)

**UTILITY ROOM** 

WC

**GARDEN** 80' 6" x 25' 7" (24.54m x 7.8m)