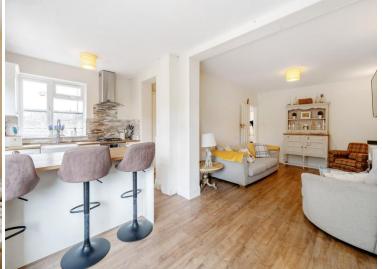

# 34 Gordon Road, Carshalton, SM5 3RE | Guide Price £600,000 Freehold

This superb extended three-bedroom semi-detached house offers a perfect blend of contemporary living and functional design. The home features a front reception room and a spacious rear family room that seamlessly integrates with a modern open-plan kitchen diner. The large rear garden provides ample outdoor space, ideal for both relaxation and entertainment. Additional conveniences include a utility room and a downstairs WC, enhancing the practicality of the home. With three well-proportioned bedrooms and a modern family bathroom, this property is in good condition throughout and ready for immediate occupancy. Off-street parking is available, and there's potential to extend further, subject to planning permission (STPP).

#### **ENTRANCE HALL**

**DINING ROOM** 13' 8" x 11' 4" (4.17m x 3.45m)

**SITTING ROOM** 14' 5" x 11' 5" (4.39m x 3.48m)

**KITCHEN/BREAKFAST ROOM** 17' 6" x 8' 7" (5.33m x 2.62m)

**UTILITY ROOM** 

WC

**GARDEN** 80' 6" x 25' 7" (24.54m x 7.8m)