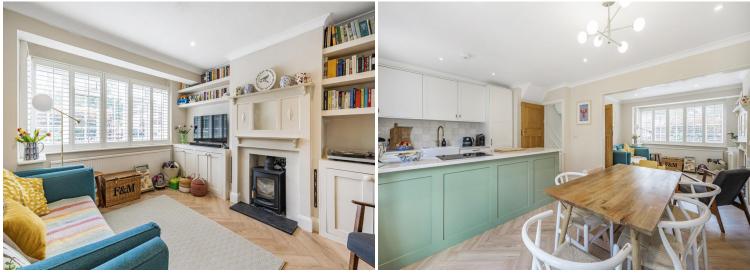

### **ENTRANCE HALL**

SITTING ROOM 12' 3" x 11' 9" (3.73m x 3.58m)

**KITCHEN/DINING ROOM** 17' 7" x 11' 7" (5.36m x 3.53m)