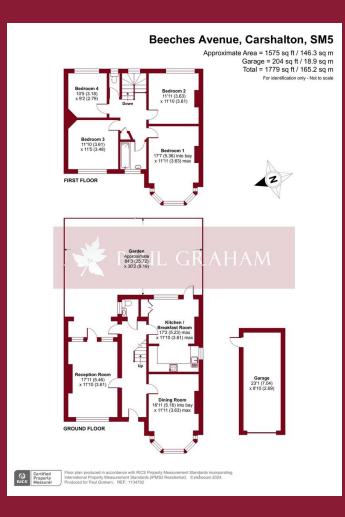

### FLOOR PLAN

IMPORTANT NOTE: Paul Graham have not tested any services, heating system, appliances, fixtures or fittings. References to the tenure of a property are based on information supplied by the seller as Paul Graham have not had sight of the title documents. Neither has Paul Graham checked any existing or necessary planning consents, building regulations or rights of way. Prospective purchasers are advised to obtain verification from their solicitor or survey or. PLEASE NOTE: All measurements are approximate and represent the maximum dimensions of any room (into bays and alcoves) and a margin of error should be allowed.

#### ENTRANCE HALL

**RECEPTION ROOM** 17' 11" x 11' 10" (5.46m x 3.61m)

**DINING ROOM** 16' 11" x 11' 11" (5.16m x 3.63m)

**KITCHEN/BREAKFAST ROOM** 17' 2" x 11' 10" (5.23m x 3.61m)

### WC

GARDEN 84' 3" x 30' 2" (25.68m x 9.19m)

**GAR AGE** 23' 1" x 8' 10" (7.04m x 2.69m)

#### LANDING

**BEDROOM 1** 17' 7" x 11' 11" (5.36m x 3.63m)

**BEDROOM 2** 11' 11" x 11' 10" (3.63m x 3.61m)

**BEDROOM 3** 11' 10" x 11' 5" (3.61m x 3.48m)

BEDROOM 4 10' 5" x 9' 2" (3.18m x 2.79m)