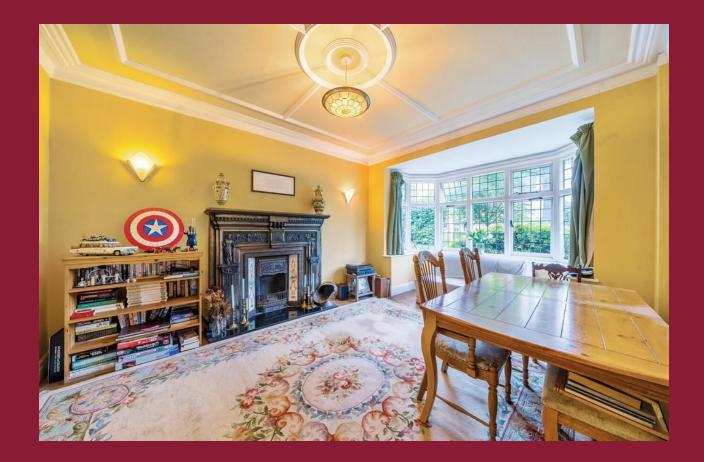

#### ENTRANCE HALL

**RECEPTION ROOM** 17' 11" x 11' 10" (5.46m x 3.61m)

**DINING ROOM** 16' 11" x 11' 11" (5.16m x 3.63m)

**KITCHEN/BREAKFAST ROOM** 17' 2" x 11' 10" (5.23m x 3.61m)