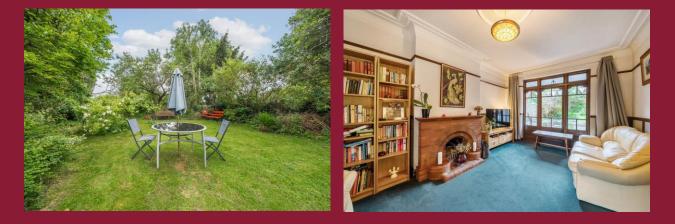

### WC

GARDEN 84' 3" x 30' 2" (25.68m x 9.19m)

**GAR AGE** 23' 1" x 8' 10" (7.04m x 2.69m)

#### BATHROOM

WC

PAUL GRAHAM