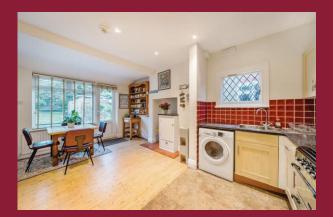

#### ENTRANCE HALL

**RECEPTION ROOM** 17' 11" x 11' 10" (5.46m x 3.61m)

**DINING ROOM** 16' 11" x 11' 11" (5.16m x 3.63m)

**KITCHEN/BREAKFAST ROOM** 17' 2" x 11' 10" (5.23m x 3.61m)