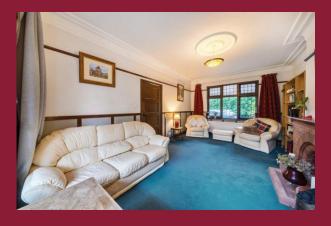

#### ENTRANCE HALL

**RECEPTION ROOM** 17' 11" x 11' 10" (5.46m x 3.61m)

**DINING ROOM** 16' 11" x 11' 11" (5.16m x 3.63m)

**KITCHEN/BREAKFAST ROOM** 17' 2" x 11' 10" (5.23m x 3.61m)