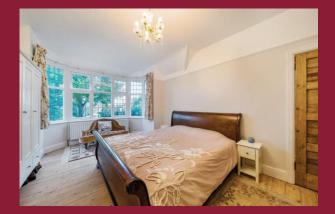

#### LANDING

**BEDROOM 1** 17' 7" x 11' 11" (5.36m x 3.63m)

**BEDROOM 2** 11' 11" x 11' 10" (3.63m x 3.61m)

**BEDROOM 3** 11' 10" x 11' 5" (3.61m x 3.48m)

BEDROOM 4 10' 5" x 9' 2" (3.18m x 2.79m)