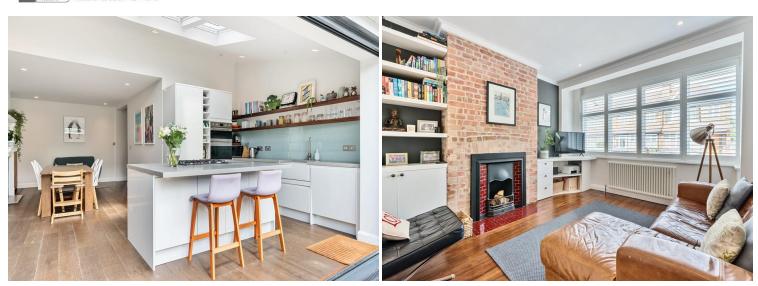

## ENTRANCE HALL

SITTING ROOM 13' 7" x 11' 11" (4.14m x 3.63m)

DOWNSTAIRS CLOAKROOM

KITCHEN/DINING ROOM 23' 2" x 18' 2" (7.06m x 5.54m)

GARDEN 30' x 17' 8" (9.14m x 5.38m) Approx

**GARDEN OFFICE** 

GARDEN STORE 10' 10" x 5' 8" (3.3m x 1.73m)