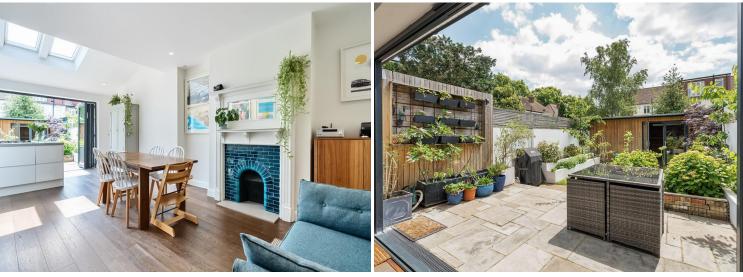

## ENTRANCE HALL

SITTING ROOM 13' 7" x 11' 11" (4.14m x 3.63m)

DOWNSTAIRS CLOAKROOM

KITCHEN/DINING ROOM 23' 2" x 18' 2" (7.06m x 5.54m)

GARDEN 30' x 17' 8" (9.14m x 5.38m) Approx

**GARDEN OFFICE** 

GARDEN STORE 10' 10" x 5' 8" (3.3m x 1.73m)