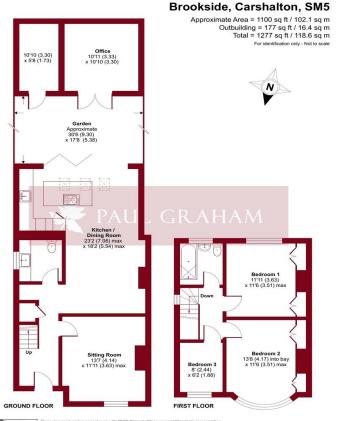

 
Certified Property
Floor plan produced in accordance with RICS Property Measurement Standards incorporating International Property Measurement Standards (IPMS2 Residential).
© nchecom 2024.

Produced for Paul Ghamm. REF: 1135780
135780
136780
136780
136780
136780
136780
136780
136780
136780
136780
136780
136780
136780
136780
136780
136780
136780
136780
136780
136780
136780
136780
136780
136780
136780
136780
136780
136780
136780
136780
136780
136780
136780
136780
136780
136780
136780
136780
136780
136780
136780
136780
136780
136780
136780
136780
136780
136780
136780
136780
136780
136780
136780
136780
136780
136780
136780
136780
136780
136780
136780
136780
136780
136780
136780
136780
136780
136780
136780
136780
136780
1367

## ENTRANCE HALL

SITTING ROOM 13' 7" x 11' 11" (4.14m x 3.63m)

DOWNSTAIRS CLOAKROOM

KITCHEN/DINING ROOM 23' 2" x 18' 2" (7.06m x 5.54m)

GARDEN 30' x 17' 8" (9.14m x 5.38m) Approx

**GARDEN OFFICE** 

GARDEN STORE 10' 10" x 5' 8" (3.3m x 1.73m)

LANDING

BATHROOM

BEDROOM 1 11' 11" x 11' 6" (3.63m x 3.51m)

BEDROOM 2 13' 8" x 11' 6" (4.17m x 3.51m) Into bay

BEDROOM 3 8' x 6' 2" (2.44m x 1.88m)

IMP ORTANT NOTE: Paul Graham have not tested any services, heating system, appliances, fixtures or fittings. References to the tenure of a property are based on information supplied by the seller as Paul Graham have not had sight of the title documents. Neither has Paul Graham checked any existing or necessary planning consents, building regulations or rights of way. Prospective purchasers are advised to obtain verification from their solicitor or surveyor. PLEASE NOTE: All measurements are approximate and represent the maximum dimensions of any room (into bays and alcoves) and a margin of error should be allowed.