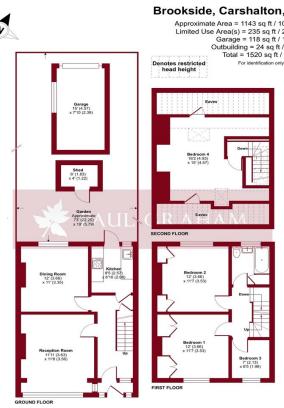

Certified Property International Property Measurement Standards (IPMS2 Residential). © nichecom 2024. Property Measurement Standards (IPMS2 Residential). © nichecom 2024.

Brookside, Carshalton, SM5 Approximate Area = 1143 sq ft / 106.1 sq m Limited Use Area(s) = 235 sq ft / 21.8 sq m Garage = 118 sq ft / 10.9 sq m Outbuilding = 24 sq ft / 2.2 sq m Total = 1520 sq ft / 141 sq m s restricted For identification only - Not to scale d height

> **EAVES STORAGE** SHED 6' 0" x 4' 0" (1.83m x 1.22m)

BATHROOM BEDROOM 4 16' 2" x 15' 0" (4.93m x 4.57m)

BEDROOM 3 7' 0" x 6' 5" (2.13m x 1.96m)

BEDROOM 2 12' 0" x 11' 7" (3.66m x 3.53m)

LANDING BEDROOM 1 12' 0" x 11' 7" (3.66m x 3.53m)

GARAGE 15' 0" x 7' 10" (4.57m x 2.39m)

GARDEN 73' 0" x 19' 0" (22.25m x 5.79m)

KITCHEN 8' 5" x 6' 10" (2.57m x 2.08m)

DINING ROOM 12'0" x 11'0" (3.66m x 3.35m)

PORCH **ENTRANCE HALL** RECEPTION ROOM 11' 11" x 11' 8" (3.63m x 3.56m)