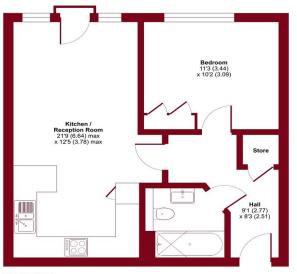

SECOND FLOOR

Floor plan produced in accordance with RICS Property Measur International Property Measurement Standards (IPMS2 Reside Produced for Paul Graham, REF: 1131142

**SECURITY ENTRYPHONE** 

**ENTRANCE HALL** 

KITCHEN/RECEPTION ROOM 21' 9" x 12' 5" (6.63m x 3.78m)

BEDROOM 11' 3" x 10' 2" (3.43m x 3.1m)

BATHROOM

**STORE** 

**ALLOCATED PARKING** 

LOFT STORAGE

**COMMUNAL GARDENS** 