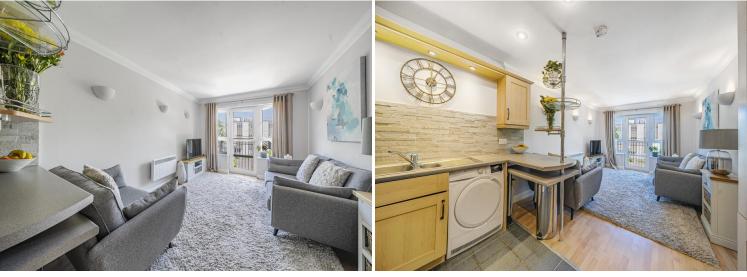

KITCHEN/RECEPTION ROOM 21' 9" x 12' 5" (6.63m x 3.78m)

BEDROOM 11' 3" x 10' 2" (3.43m x 3.1m)

BATHROOM

**STORE** 

**ALLOCATED PARKING** 

LOFT STORAGE

**COMMUNAL GARDENS** 