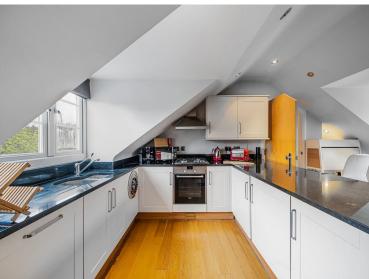

66A Beechwood Court, West Street Lane, Carshalton, SM5 2QA | Guide Price £325,000 Leasehold

A well presented, bright and spacious 2 bedroom, 2 bathroom top floor apartment set within a highly sought after private gated development located in the heart of Carshalton Village. The property offers spacious open plan accommodation and features include a modern kitchen with integrated appliances, an en-suite bathroom to the bedroom one and an additional bathroom. Grove Park, Carshalton High Street as well as Carshalton mainline station and bus routes are all within walking distance.

## **ENTRANCE HALL**

**KITCHEN/RECEPTION ROOM** 22' 2" x 19' 1" (6.76m x 5.82m)

**BEDROOM 1** 18' x 9' 5" (5.49m x 2.87m)

**EN SUITE BATHROOM** 

**BEDROOM 2** 11' 3" x 10' 7" (3.43m x 3.23m)

**FAMILY BATHROOM** 