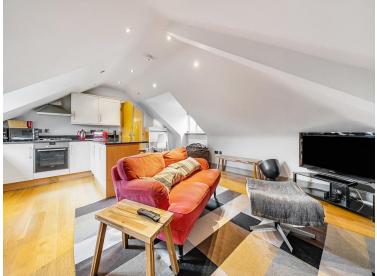

66A Beechwood Court, West Street Lane, Carshalton, SM5 2QA | Guide Price £325,000 Leasehold

A well presented, bright and spacious 2 bedroom, 2 bathroom top floor apartment set within a highly sought after private gated development located in the heart of Carshalton Village. The property offers spacious open plan accommodation and features include a modern kitchen with integrated appliances, an en-suite bathroom to the bedroom one and an additional bathroom. Grove Park, Carshalton High Street as well as Carshalton mainline station and bus routes are all within walking distance.

## **ENTRANCE HALL**

**KITCHEN/RECEPTION ROOM** 22' 2" x 19' 1" (6.76m x 5.82m)

**BEDROOM 1** 18' x 9' 5" (5.49m x 2.87m)

**EN SUITE BATHROOM** 

**BEDROOM 2** 11' 3" x 10' 7" (3.43m x 3.23m)

**FAMILY BATHROOM** 