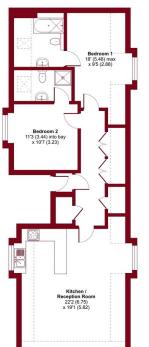

#### West Street Lane, Carshalton, SM5

Approximate Area = 705 sq ft / 65.4 sq m Limited Use Area(s) = 217 sq ft / 20.1 sq m Total = 922 sq ft / 85.5 sq m

## **ENTRANCE HALL**

**KITCHEN/RECEPTION ROOM** 22' 2" x 19' 1" (6.76m x 5.82m)

**BEDROOM 1** 18' x 9' 5" (5.49m x 2.87m)

**EN SUITE BATHROOM** 

**BEDROOM 2** 11' 3" x 10' 7" (3.43m x 3.23m)

**FAMILY BATHROOM** 