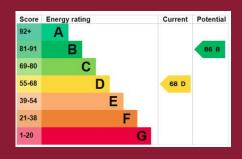

# TOTAL APPROX FLOOR PLAN AREA INCLUDING GARAGE 1762 SQ.FT (164 SQ.M) TOTAL APPROX FLOOR PLAN AREA EXCLUDING GARAGE 1633 SQ.FT (152 SQ.M) Record of the state of t

IMPORTANT NOTE: Paul Graham have not tested any services, heating system, appliances, fixtures or fittings. References to the tenure of a property are based on information supplied by the seller as Paul Graham have not had sight of the title documents. Neither has Paul Graham checked any existing or necessary planning consents, building regulations or rights of way. Prospective purchasers are advised to obtain verification from their solicitor or surveyor. PLEASE NOTE: All measurements are approximate and represent the maximum dimensions of any room (into bays and alcoves) and a margin of error should be allowed.