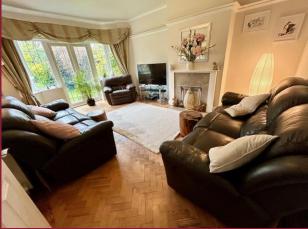

## ROOMS

**ENTRANCE HALL** 

**DOWNSTAIRS WC** 

**RECEPTION ROOM** 17' 4" x 12' 6" (5.28m x 3.81m)

**RECEPTION ROOM** 17' 3" x 12' 6" (5.26m x 3.81m)

**KITCHEN** 12' 6" x 9' 10" (3.81m x 3m)

**UTILITY ROOM** 8' 5" x 6' 7" (2.57m x 2.01m)