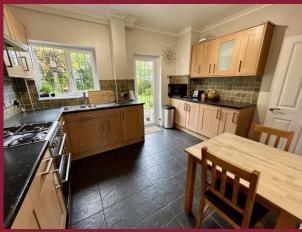

## ROOMS

**ENTRANCE HALL** 

**DOWNSTAIRS WC** 

**RECEPTION ROOM** 17' 4" x 12' 6" (5.28m x 3.81m)

**RECEPTION ROOM** 17' 3" x 12' 6" (5.26m x 3.81m)

**KITCHEN** 12' 6" x 9' 10" (3.81m x 3m)

**UTILITY ROOM** 8' 5" x 6' 7" (2.57m x 2.01m)