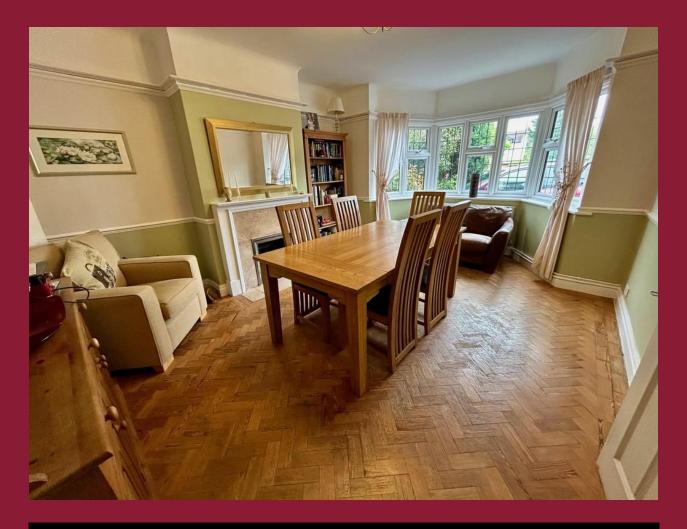

## ROOMS

**ENTRANCE HALL** 

**DOWNSTAIRS WC** 

**RECEPTION ROOM** 17' 4" x 12' 6" (5.28m x 3.81m)

**RECEPTION ROOM** 17' 3" x 12' 6" (5.26m x 3.81m)

**KITCHEN** 12' 6" x 9' 10" (3.81m x 3m)

**UTILITY ROOM** 8' 5" x 6' 7" (2.57m x 2.01m)