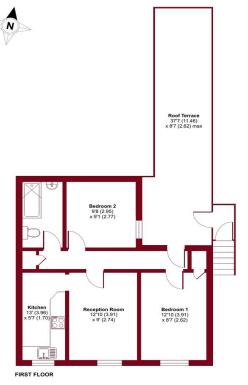

## High Street, SM5

🌟 PAUL GRAHAM

Approximate Area = 541 sq ft / 50.3 sq m
For identification only - Not to scale

**RECEPTION ROOM** 37' 7" x 8' 7" (11.46m x 2.62m)

**INNER HALL** 

**DINING ROOM** 12' 10" x 9' (3.91m x 2.74m)

**KITCHEN** 13' x 5' 7" (3.96m x 1.7m)

**BEDROOM 1** 12' 10" x 8' 7" (3.91m x 2.62m)

BEDROOM 2 9' 8" x 9' 1" (2.95m x 2.77m)

**BATHROOM** 

**LOFT SPACE** 

**DECKED TERRACE AREA** 

**ALLOCATED PARKING SPACE** 