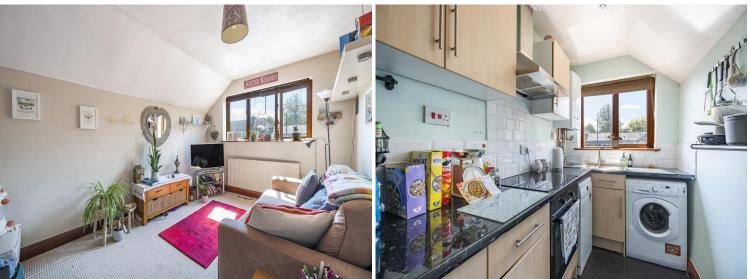

**KITCHEN** 13' x 5' 7" (3.96m x 1.7m)

**BEDROOM 1** 12' 10" x 8' 7" (3.91m x 2.62m)

BEDROOM 2 9' 8" x 9' 1" (2.95m x 2.77m)

**BATHROOM** 

**LOFT SPACE** 

**DECKED TERRACE AREA** 

**ALLOCATED PARKING SPACE** 