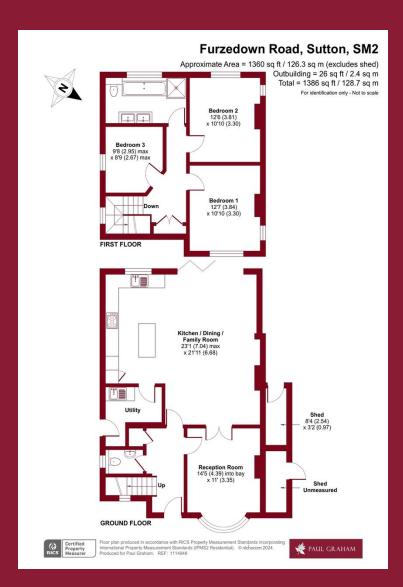

### FLOOR PLAN

IMPORTANT NOTE: Paul Graham have not tested any services, heating system, appliances, fixtures or fittings. References to the tenure of a property are based on information supplied by the seller as Paul Graham have not had sight of the title documents. Neither has Paul Graham checked any existing or necessary planning consents, building regulations or rights of way. Prospective purchasers are advised to obtain verification from their solicitor or surveyor. PLEASE NOTE: All measurements are approximate and represent the maximum dimensions of any room (into bays and alcoves) and a margin of error should be allowed.

## ROOMS

**ENTRANCE HALL** 

**RECEPTION ROOM** 14' 5" (into bay) x 11' (4.39m x 3.35m)

**KITCHEN/DINING/FAMILY ROOM** 23' 1" x 21' 11" (7.04m x 6.68m)

**UTILITY** 

WC

**LANDING** 

**BEDROOM 1** 12' 7" x 10' 10" (3.84m x 3.3m)

**BEDROOM 2** 12' 6" x 10' 10" (3.81m x 3.3m)

**BEDROOM 3** 9' 8" x 8' 9" (2.95m x 2.67m)

**BATHROOM** 

**SOUTHERLY ASPECT GARDEN** 

**PARKING FOR SEVERAL CARS** 

**STORAGE SHEDS** 

PAUL GRAHAM

WWW.PAULGRAHAM.CO.UK