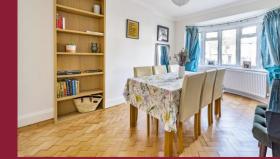

## ROOMS

**ENTRANCE HALL** 

**RECEPTION ROOM** 14' 5" (into bay) x 11' (4.39m x 3.35m)

**KITCHEN/DINING/FAMILY ROOM** 23' 1" x 21' 11" (7.04m x 6.68m)

**UTILITY** 

WC

**LANDING** 

**BEDROOM 1** 12' 7" x 10' 10" (3.84m x 3.3m)