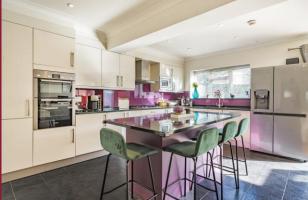

## ROOMS

**ENTRANCE HALL** 

**RECEPTION ROOM** 14' 5" (into bay) x 11' (4.39m x 3.35m)

**KITCHEN/DINING/FAMILY ROOM** 23' 1" x 21' 11" (7.04m x 6.68m)

**UTILITY** 

WC

**LANDING** 

**BEDROOM 1** 12' 7" x 10' 10" (3.84m x 3.3m)