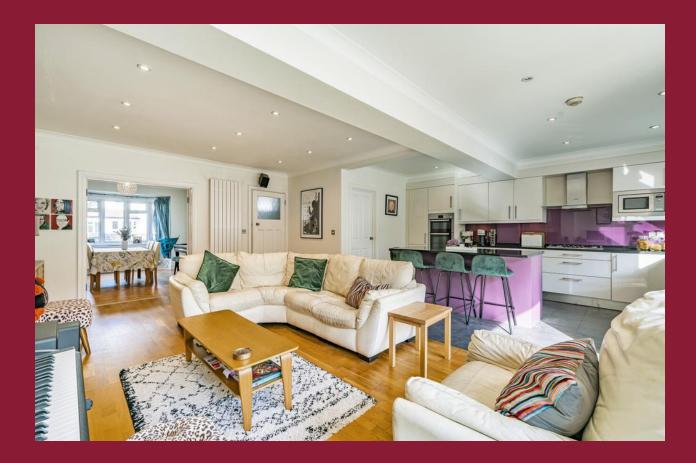

### **DESCRIPTION**

An attractive and spacious 3 bedroom detached family home which has been extended on the ground floor to provide flexible living accommodation. The house offers open plan living space with an appealing Southerly aspect garden and plenty of off street parking to the front. Ideally situated in a prime South Sutton/Carshalton Beeches location close to transport links, excellent local schools and amenities.

## ROOMS

**ENTRANCE HALL** 

**RECEPTION ROOM** 14' 5" (into bay) x 11' (4.39m x 3.35m)

**KITCHEN/DINING/FAMILY ROOM** 23' 1" x 21' 11" (7.04m x 6.68m)

**UTILITY** 

WC

**LANDING** 

**BEDROOM 1** 12' 7" x 10' 10" (3.84m x 3.3m)