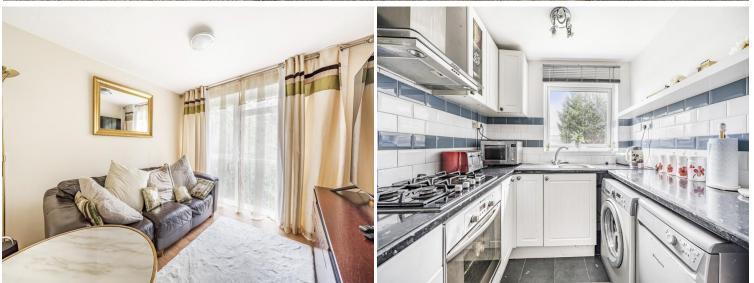

## **ENTRANCE HALL**

**SITTING ROOM** 10' 3" x 10' 2" (3.12m x 3.1m)

**DINING ROOM** 10' 2" x 5' 11" (3.1m x 1.8m)

**KITCHEN** 8' 9" x 7' 3" (2.67m x 2.21m)

**BEDROOM** 12'8" x 10'0" (3.86m x 3.05m)

**BATHROOM** 6'9" x 6'3" (2.065m x 1.920m)