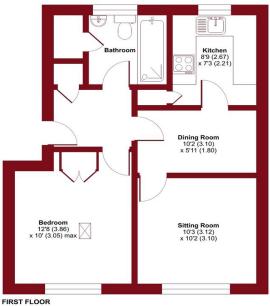

## Camberley Court, Blackbush Close, Sutton, SM2

Approximate Area = 483 sq ft / 44.9 sq m

## **ENTRANCE HALL**

**SITTING ROOM** 10' 3" x 10' 2" (3.12m x 3.1m)

**DINING ROOM** 10' 2" x 5' 11" (3.1m x 1.8m)

**KITCHEN** 8' 9" x 7' 3" (2.67m x 2.21m)

**BEDROOM** 12'8" x 10'0" (3.86m x 3.05m)

**BATHROOM** 6'9" x 6'3" (2.065m x 1.920m)