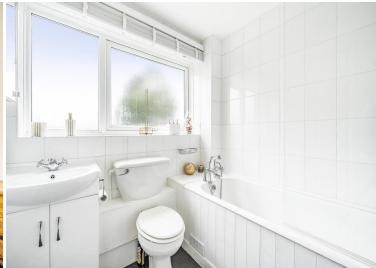

## **ENTRANCE HALL**

**SITTING ROOM** 10' 3" x 10' 2" (3.12m x 3.1m)

**DINING ROOM** 10' 2" x 5' 11" (3.1m x 1.8m)

**KITCHEN** 8' 9" x 7' 3" (2.67m x 2.21m)

**BEDROOM** 12'8" x 10'0" (3.86m x 3.05m)

**BATHROOM** 6'9" x 6'3" (2.065m x 1.920m)