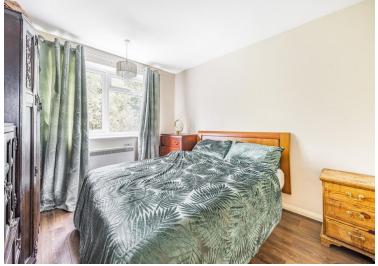

## **ENTRANCE HALL**

**SITTING ROOM** 10' 3" x 10' 2" (3.12m x 3.1m)

**DINING ROOM** 10' 2" x 5' 11" (3.1m x 1.8m)

**KITCHEN** 8' 9" x 7' 3" (2.67m x 2.21m)

**BEDROOM** 12'8" x 10'0" (3.86m x 3.05m)

**BATHROOM** 6'9" x 6'3" (2.065m x 1.920m)