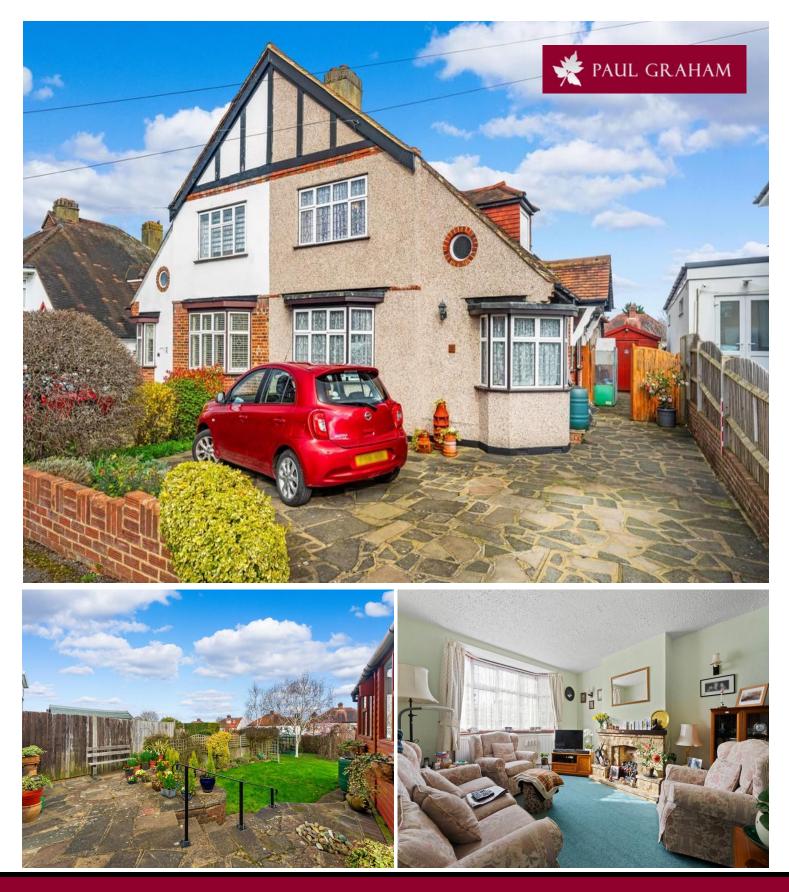

## 24 Anglesey Gardens, Carshalton, Surrey, SM5 3JE | £595,000 Freehold

Offered for sale with no chain, this three bedroom semi detached chalet house is situated in a sought after road close to reputable schools. The ground floor comprises two reception rooms, an extended kitchen, conservatory, bedroom three/study and bathroom. Upstairs there are two double bedrooms and a jack and jill shower room. Outside boasts well maintained front and rear gardens and a driveway and workshop.

FRONT AND REAR GARDENS

DRIVEWAY AND WORKSHOP

ibility is taken for any error, Id be used as such by any enn tested and no guarante

IMP ORTANT NOTE: Paul Graham have not tested any services, heating system, appliances, fixtures or fittings. References to the tenure of a property are based on information supplied by the seller as Paul Graham have not had sight of the title documents. Neither has Paul Graham checked any existing or necessary planning consents, building reg ulations or rights of way. Prospective purchasers are advised to obtain verification from their solicitor or surve yor. PLEASE NOTE: All measurements are approximate and represent the maximum dimensions of any room (into bays and alcoves) and a margin of er ror should be allowed.