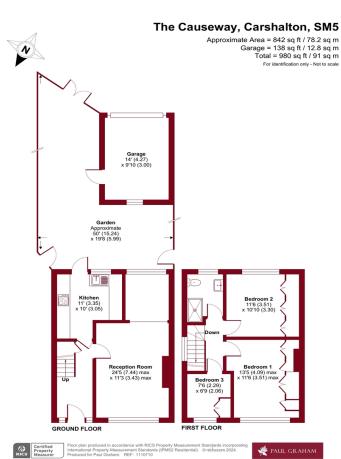

**ENTRANCE HALL** 

**RECEPTION ROOM** 24' 5" x 11' 3" (7.44m x 3.43m)

**KITCHEN** 11' 0" x 10' 0" (3.35m x 3.05m)

GARDEN 50' 0" x 19' 8" (15.24m x 5.99m)

**GARAGE** 14' 0" x 9' 10" (4.27m x 3m)

LANDING

**BEDROOM 1** 13' 5" x 11' 6" (4.09m x 3.51m)

BEDROOM 2 11' 6" x 10' 10" (3.51m x 3.3m)

**BEDROOM 3** 7' 6" x 6' 9" (2.29m x 2.06m)

**BATHROOM** 

**OFF ROAD PARKING** 

**NO ONWARD CHAIN** 

IMP ORTANT NOTE: Paul Graham have not tested any services, heating system, appliances, fixtures or fittings. References to the tenure of a property are based on information supplied by the seller as Paul Graham have not had sight of the title documents. Neither has Paul Graham checked any existing or necessary planning consents, building regulations or rights of way. Prospective purchasers are advised to obtain verification from their solicitor or surveyor. PLEASE NOTE: All measurements are approximate and represent the maximum dimensions of any room (into bays and alcoves) and a margin of error should be allowed.