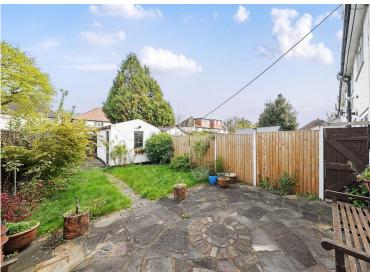

16 The Causeway, Carshalton, SM5 2NF | Guide Price £550,000 Freehold

Presenting this charming 3 bedroom end of terrace mock-Tudor style house. This superb property offers a delightful garden and lots of potential to further develop. Throughout the house, you'll find a well-maintained and inviting space with a spacious through lounge and kitchen. This property also includes the convenience of off-road parking and a garage located at the rear (currently not in use). Offered to the market with no onward chain!

**ENTRANCE HALL** 

**RECEPTION ROOM** 24' 5" x 11' 3" (7.44m x 3.43m)

**KITCHEN** 11' 0" x 10' 0" (3.35m x 3.05m)

GARDEN 50' 0" x 19' 8" (15.24m x 5.99m)

**GARAGE** 14' 0" x 9' 10" (4.27m x 3m)

LANDING

**BEDROOM 1** 13' 5" x 11' 6" (4.09m x 3.51m)