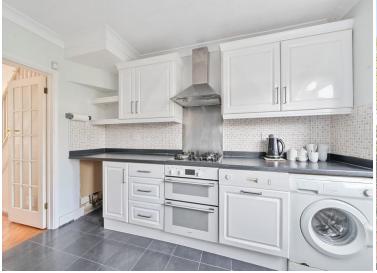

**ENTRANCE HALL** 

**RECEPTION ROOM** 24' 5" x 11' 3" (7.44m x 3.43m)

**KITCHEN** 11' 0" x 10' 0" (3.35m x 3.05m)

GARDEN 50' 0" x 19' 8" (15.24m x 5.99m)

**GARAGE** 14' 0" x 9' 10" (4.27m x 3m)

LANDING

**BEDROOM 1** 13' 5" x 11' 6" (4.09m x 3.51m)