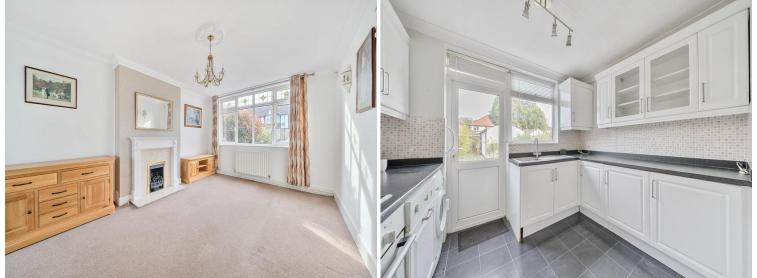

**ENTRANCE HALL** 

**RECEPTION ROOM** 24' 5" x 11' 3" (7.44m x 3.43m)

**KITCHEN** 11' 0" x 10' 0" (3.35m x 3.05m)

GARDEN 50' 0" x 19' 8" (15.24m x 5.99m)

**GARAGE** 14' 0" x 9' 10" (4.27m x 3m)

LANDING

**BEDROOM 1** 13' 5" x 11' 6" (4.09m x 3.51m)