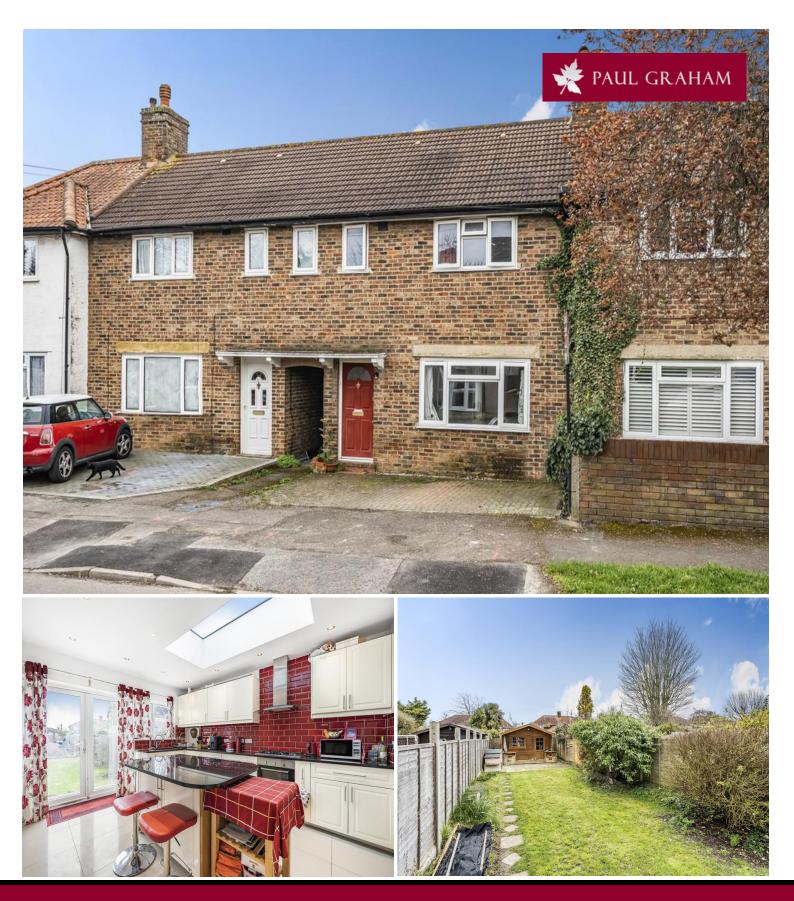

## 7 Courtney Crescent, Carshalton, SM5 4NA | Guide Price £475,000 Freehold

Nestled in the heart of the desirable Carshalton on the Hill, this impressive 3 bedroom terraced house offers a perfect blend of modern living and traditional charm. Step inside to discover a spacious and light-filled interior, enhanced by a thoughtfully designed rear extension. This extension has created a stunning open-plan kitchen and dining area, perfect for hosting. Adjacent to the kitchen, you'll find a study/office. There is a secluded rear garden complete with a charming summer house. Of further benefit is off road parking.