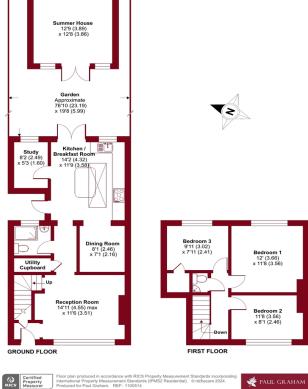

## **Courtney Crescent, Carshalton, SM5**

Approximate Area = 1020 sq ft / 94.7 sq m Outbuilding = 162 sq ft / 15.1 sq m Total = 1182 sq ft / 109.8 sq m Foridant

## **ENTRANCE HALL**

**RECEPTION ROOM** 14' 11" x 11' 6" (4.55m x 3.51m)

UTILITY CUPBOARD

## BATHROOM

DINING ROOM 8' 1" x 7' 1" (2.46m x 2.16m)

KITCHEN/BREAKFAST ROOM 14' 2" x 11' 9" (4.32m x 3.58m)

**STUDY** 8' 2" x 5' 3" (2.49m x 1.6m)

GARDEN 76' 10" x 19' 8" (23.42m x 5.99m)

SUMMER HOUSE 12' 9" x 12' 8" (3.89m x 3.86m)

BEDROOM 1 12' 0" x 11' 8" (3.66m x 3.56m)

BEDROOM 2 11' 8" x 8' 1" (3.56m x 2.46m)

BEDROOM 3 9' 11" x 7' 11" (3.02m x 2.41m)

IMP ORTANT NOTE: Paul Graham have not tested any services, heating system, appliances, fixtures or fittings. References to the tenure of a property are based on information supplied by the seller as Paul Graham have not had sight of the title documents. Neither has Paul Graham checked any existing or necessary planning consents, building regulations or rights of way. Prospective purchasers are advised to obtain verification from their solicitor or surve yor. PLEASE NOTE: All measurements are approximate and represent the maximum dimensions of any room (into bays and alcoves) and a margin of error should be allowed.