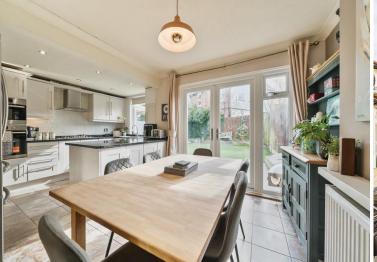

#### **ENTRANCE HALL**

LOUNGE 16' 7" x 12' (5.05m x 3.66m)

KITCHEN/DINER 18' 4" x 11' 2" (5.59m x 3.4m)

FAMILY/GARDEN ROOM 17' 4" x 9' 2" (5.28m x 2.79m)

**GROUND FLOOR BATHROOM** 

**STORAGE AREA** 

**LANDING** 