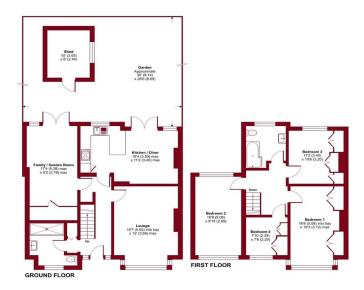

# Park Hill Close, Carshalton, SM5

Approximate Area = 1444 sq ft / 134.1 sq m Garage = 80 sq ft / 7.4 sq m Total = 1524 sq ft / 141.5 sq m

#### **ENTRANCE HALL**

LOUNGE 16' 7" x 12' (5.05m x 3.66m)

KITCHEN/DINER 18' 4" x 11' 2" (5.59m x 3.4m)

FAMILY/GARDEN ROOM 17' 4" x 9' 2" (5.28m x 2.79m)

**GROUND FLOOR BATHROOM** 

**STORAGE AREA** 

**LANDING** 

BEDROOM 1 16'8" x 10'3" (5.08m x 3.12m)

BEDROOM 2 16' 8" x 8' 10" (5.08m x 2.69m)

**BEDROOM 3** 11' 2" x 10' 6" (3.4m x 3.2m)

**BEDROOM 4** 7' 10" x 7' 6" (2.39m x 2.29m)

**FAMILY BATHROOM** 

PARKING TO FRONT

**GARDEN WITH PERGODA** 

Certified Property Measurement Standards (IPMS2 Residential). © nicheccom 202- Produced (in Paul Graham, REF: 1091906

IMPORTANT NOTE: Paul Graham have not tested any services, heating system, appliances, fixtures or fittings. References to the tenure of a property are based on information supplied by the seller as Paul Graham have not had sight of the title documents. Neither has Paul Graham checked any existing or necessary planning consents, building regul ations or rights of way. Prospective purchasers are advised to obtain verification from their solicitor or surve yor. PLEASE NOTE: All measurements are approximate and represent the maximum dimensions of any room (into bays and alcoves) and a margin of error should be allowed.