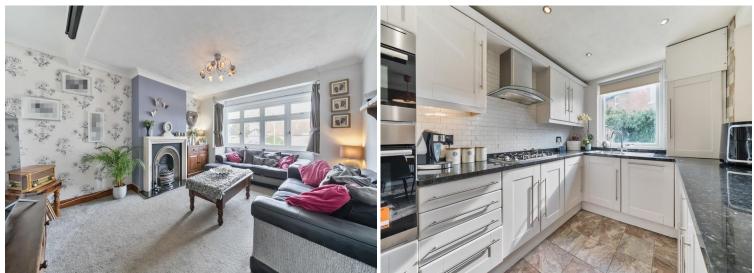

#### **ENTRANCE HALL**

LOUNGE 16' 7" x 12' (5.05m x 3.66m)

KITCHEN/DINER 18' 4" x 11' 2" (5.59m x 3.4m)

FAMILY/GARDEN ROOM 17' 4" x 9' 2" (5.28m x 2.79m)

**GROUND FLOOR BATHROOM** 

**STORAGE AREA** 

**LANDING** 