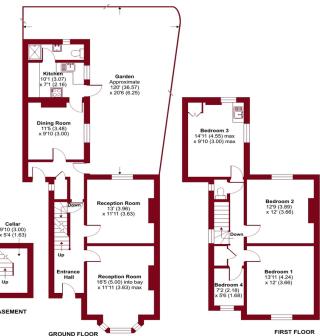

## West Street, Carshalton, SM5

Approximate Area = 1418 sq ft / 131.7 sq m

ENTRANCE HALL

**RECEPTION 1** 16'5" x 11'1" (5m x 3.38m)

**RECEPTION 2** 13'x 11'11" (3.96m x 3.63m)

**RECEPTION 3** 11'5" x 9'10" (3.48m x 3m)

KITCHEN 10'1" x 7'1" (3.07m x 2.16m)

SHOWER ROOM

CELLAR

LARDER

**GARDEN** 

LANDING

BEDROOM 1 13'11" x 12' (4.24m x 3.66m)

**BEDROOM 2** 12'9" x 12' (3.89 m x 3.66 m)

BEDROOM 3 14'11" x 9'10" (4.55m x 3m)

**BEDROOM 4** 7'2" x 5'6" (2.18m x 1.68m)

wc

\* PAUL GRAHAM

OFF ROAD PARKING

IMPORTANT NOTE: Paul Graham have not tested any services, heating system, appliances, fixtures or fittings. References to the tenure of a property are based on information supplied by the seller as Paul Graham have not had sight of the title documents. Neither has Paul Graham checked any existing or necessary planning consents, building regulations or rights of way. Prospective purchasers are advised to obtain verification from their solicitor or surve yor. PLEASE NOTE: All measurements are approximate and represent the maximum dimensions of any room (into bays and alcoves) and a margin of error should be allowed.