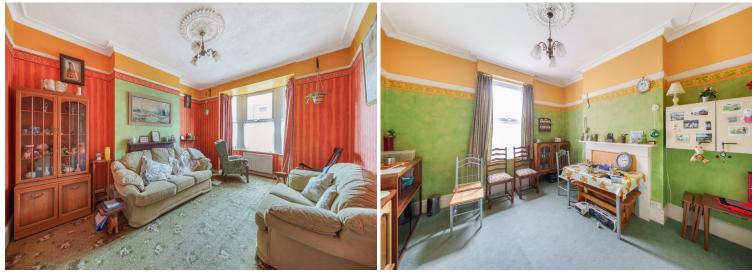

## West Street, Carshalton, SM5

Approximate Area = 1418 sq ft / 131.7 sq m

ENTRANCE HALL

**RECEPTION 1** 16'5" x 11'1" (5m x 3.38m)

**RECEPTION 2** 13'x 11'11" (3.96m x 3.63m)

**RECEPTION 3** 11'5" x 9'10" (3.48m x 3m)