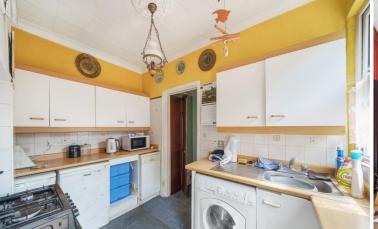

KITCHEN 10'1" x 7'1" (3.07m x 2.16m)

SHOWER ROOM

CELLAR

LARDER

**GARDEN** 

LANDING

BEDROOM 1 13'11" x 12' (4.24m x 3.66m)

**BEDROOM 2** 12'9" x 12' (3.89 m x 3.66 m)