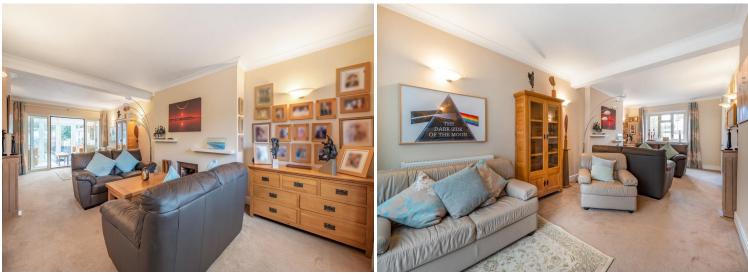

## Colston Avenue, Carshalton, SM5

Approximate Area = 1585 sq ft / 147.2 sq m Outbuilding = 110 sq ft / 10.2 sq m Total = 1695 sq ft / 157.4 sq m

PORCH

**ENTRANCE HALL** 

**SITTING ROOM** 27' 4" x 11' 0" (8.33m x 3.35m)