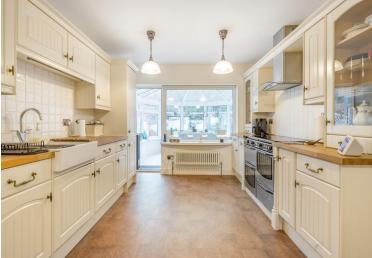

CONSERVATORY/DINNING ROOM 22' 1" x 12'8" (6.73m x 3.86m)

KITCHEN/BREAKFAST ROOM 12' 2" x 17' 7" (3.71m x 5.36m)

**SNUG / BED ROOM** 10'5"x 8'11" (3.18m x 2.72m)

**UTILITY ROOM** 26' 8" x 5' 0" (8.13m x 1.52m)