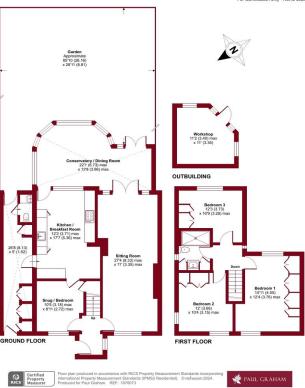

## Colston Avenue, Carshalton, SM5

Approximate Area = 1585 sq ft / 147.2 sq m Outbuilding = 110 sq ft / 10.2 sq m Total = 1695 sq ft / 157.4 sq m

PORCH

**ENTRANCE HALL** 

**SITTING ROOM** 27' 4" x 11' 0" (8.33m x 3.35m)

CONSERVATORY/DINNING ROOM 22' 1" x 12'8" (6.73m x 3.86m)

KITCHEN/BREAKFAST ROOM 12' 2" x 17' 7" (3.71m x 5.36m)

**SNUG / BED ROOM** 10'5"x 8'11" (3.18m x 2.72m)

**UTILITY ROOM** 26' 8" x 5' 0" (8.13m x 1.52m)

wc

GARDEN 85' 10" x 28' 11" (26.16m x 8.81m)

**WORKSHOP** 11' 2" x 11' 0" (3.4m x 3.35m)

LANDING

**BEDROOM 1** 14'11" x 12' 4" (4.55m x 3.76m)

**BEDROOM 2** 12'0" x 10' 4" (3.66m x 3.15m)

**BEDROOM 3** 12'3" x 10'9" (3.73m x 3.28m)

**BATHROOM** 

OFF ROAD PARKING

IMP ORTANT NOTE: Paul Graham have not tested any services, heating system, appliances, fixtures or fittings. References to the tenure of a property are based on information supplied by the seller as Paul Graham have not had sight of the title documents. Neither has Paul Graham checked any existing or necessary planning consents, building regulations or rights of way. Prospective purchasers are advised to obtain verification from their solicitor or surveyor. PLEASE NOTE: All measurements are approximate and represent the maximum dimensions of any room (into bays and alcoves) and a margin of error should be allowed.