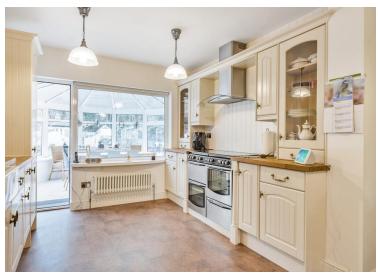

CONSERVATORY/DINNING ROOM 22' 1" x 12'8" (6.73m x 3.86m)

KITCHEN/BREAKFAST ROOM 12' 2" x 17' 7" (3.71m x 5.36m)

**SNUG / BED ROOM** 10'5"x 8'11" (3.18m x 2.72m)

**UTILITY ROOM** 26' 8" x 5' 0" (8.13m x 1.52m)