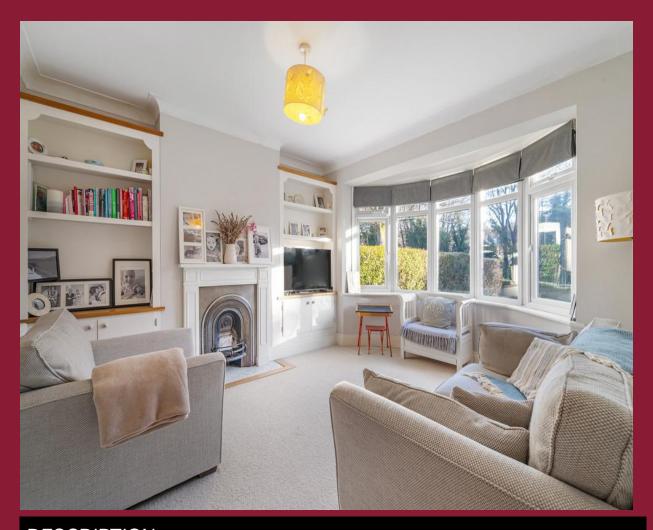

### **DESCRIPTION**

This exquisite 4-bedroom semi-detached house seamlessly blends contemporary living spaces and charming details. The cosy front reception room sets the stage for relaxation and entertaining, flowing effortlessly into the open plan kitchen and diner, a bright and welcoming space for family gatherings. The kitchen boasts modern appliances, that complement the tasteful finishes throughout. A downstairs cloakroom adds convenience to the well-maintained ground floor. A standout feature of the home is the expansive plot on which the property is situated, which includes a large westerly-facing garden, a generously sized front garden, a driveway, and a detached garage. Upstairs, discover four thoughtfully designed bedrooms filled with ample natural light. The family bathroom, with a separate WC, ensures both style and practicality. What sets this property apart is its immense potential for further development, inviting creative minds to explore possibilities in this spacious plot.

#### **ENTRANCE HALL**

**RECEPTION ROOM** 12' 4" x 11' 2" (3.76m x 3.415m)

**LIVING ROOM** 15' 8" x 12' 1" (4.79m x 3.705m)

**KITCHEN** 10' 7" x 12' 1" (3.24m x 3.705m)

**GROUND FLOOR WC** 4' 7" x 2' 10" (1.41 m x 0.88m)