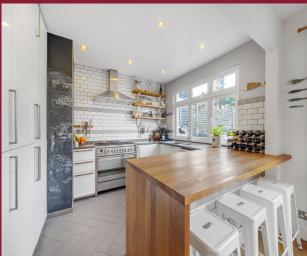

### **DESCRIPTION**

This exquisite 4-bedroom semi-detached house seamlessly blends contemporary living spaces and charming details. The cosy front reception room sets the stage for relaxation and entertaining, flowing effortlessly into the open plan kitchen and diner, a bright and welcoming space for family gatherings. The kitchen boasts modern appliances, that complement the tasteful finishes throughout. A downstairs cloakroom adds convenience to the well-maintained ground floor. A standout feature of the home is the expansive plot on which the property is situated, which includes a large westerly-facing garden, a generously sized front garden, a driveway, and a detached garage. Upstairs, discover four thoughtfully designed bedrooms filled with ample natural light. The family bathroom, with a separate WC, ensures both style and practicality. What sets this property apart is its immense potential for further development, inviting creative minds to explore possibilities in this spacious plot.

#### **ENTRANCE HALL**

**RECEPTION ROOM** 12' 4" x 11' 2" (3.76m x 3.415m)

**LIVING ROOM** 15' 8" x 12' 1" (4.79m x 3.705m)

**KITCHEN** 10' 7" x 12' 1" (3.24m x 3.705m)

**GROUND FLOOR WC** 4' 7" x 2' 10" (1.41 m x 0.88m)