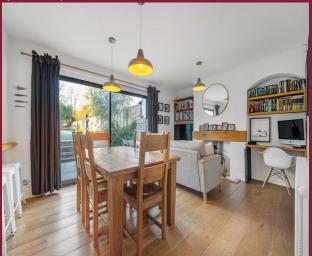

### **DESCRIPTION**

This exquisite 4-bedroom semi-detached house seamlessly blends contemporary living spaces and charming details. The cosy front reception room sets the stage for relaxation and entertaining, flowing effortlessly into the open plan kitchen and diner, a bright and welcoming space for family gatherings. The kitchen boasts modern appliances, that complement the tasteful finishes throughout. A downstairs cloakroom adds convenience to the well-maintained ground floor. A standout feature of the home is the expansive plot on which the property is situated, which includes a large westerly-facing garden, a generously sized front garden, a driveway, and a detached garage. Upstairs, discover four thoughtfully designed bedrooms filled with ample natural light. The family bathroom, with a separate WC, ensures both style and practicality. What sets this property apart is its immense potential for further development, inviting creative minds to explore possibilities in this spacious plot.

#### **ENTRANCE HALL**

**RECEPTION ROOM** 12' 4" x 11' 2" (3.76m x 3.415m)

**LIVING ROOM** 15' 8" x 12' 1" (4.79m x 3.705m)

**KITCHEN** 10' 7" x 12' 1" (3.24m x 3.705m)

**GROUND FLOOR WC** 4' 7" x 2' 10" (1.41 m x 0.88m)