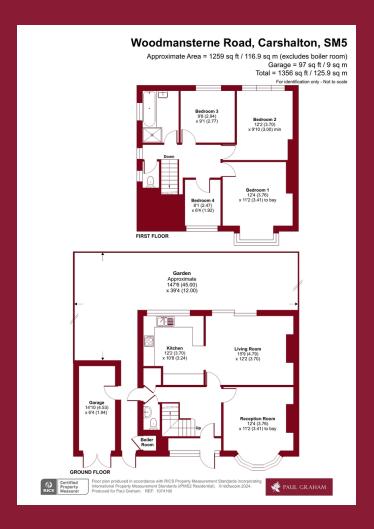

#### **ENTRANCE HALL**

**RECEPTION ROOM** 12' 4" x 11' 2" (3.76m x 3.415m)

**LIVING ROOM** 15' 8" x 12' 1" (4.79m x 3.705m)

**KITCHEN** 10' 7" x 12' 1" (3.24m x 3.705m)

**GROUND FLOOR WC** 4' 7" x 2' 10" (1.41 m x 0.88m)

**BEDROOM 1** 12' 4" x 11' 2" (3.76m x 3.415m)

**BEDROOM 2** 12' 1" x 9' 10" (3.705m x 3.0m)

**BEDROOM 3** 9' 7" x 9' 1" (2.94m x 2.775m)

**BEDROOM 4** 8' 1" x 6' 3" (2.475m x 1.92m)

**BATHROOM** 9' 1" x 6' 2" (2.775m x 1.89m)

FIRST FLOOR WC 4' 7" x 2' 10" (1.41m x 0.88m)

**DETACHED GARAGE** 14' 10" x 6' 4" (4.535m x 1.945m)

OFF ROAD PARKING

PAUL GRAHAM

WWW.PAULGRAHAM.CO.UK

## FLOOR PLAN

IMPORTANT NOTE: Paul Graham have not tested any services, heating system, appliances, fixtures or fittings. References to the tenure of a property are based on information supplied by the seller as Paul Graham have not had sight of the title documents. Neither has Paul Graham checked any existing or necessary planning consents, building regulations or rights of way. Prospective purchasers are advised to obtain verification from their solicitor or surveyor. PLEASE NOTE: All measurements are approximate and represent the maximum dimensions of any room (into bays and alcoves) and a margin of error should be allowed.