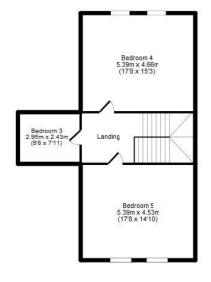

## Asking Price: £190,000

HUNTERS BRADFORD OFFER THIS 5 BEDROOM AND 3 LIVING ROOM THROUGH END TERRACE PROPERTY WITH LOTS OF POTENTIAL. IDEAL FOR A FAMILY OR INVESTOR.

Briefly comprising of Lower Ground Floor - Hallway, Living Room 1, Kitchen/Dining Room, Bathroom and Utility Room. Ground Floor - Hallway, Living Room 2 and Living Room 3. First Floor - Landing, Bedroom 1, Bedroom 2 and Main Bathroom. Top Floor - Landing, Bedroom 3, Bedroom 4 and Bedroom 5.

40 Woodview Terrace, Bradord, BD87AH Floor Plans

Lower Ground Floor

Ground Floor

First Floor

2nd Floor

Plan not to scale - strictly for identification purpose only (c) Visual Floor Planner2018