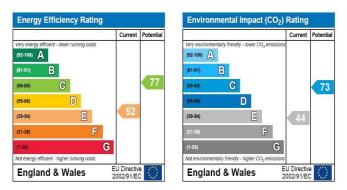

## ENERGY PERFORMANCE CERTIFICATE

The energy efficiency rating is a measure of the overall efficiency of a home. The higher the rating the more energy efficient the home is and the lower the fuel bills will be.