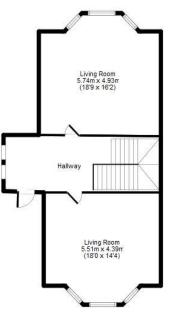

## Asking Price: £190,000

HUNTERS BRADFORD OFFER THIS 5 BEDROOM AND 3 LIVING ROOM THROUGH END TERRACE PROPERTY WITH LOTS OF POTENTIAL. IDEAL FOR A FAMILY OR INVESTOR.

Briefly comprising of Lower Ground Floor - Hallway, Living Room 1, Kitchen/Dining Room, Bathroom and Utility Room. Ground Floor - Hallway, Living Room 2 and Living Room 3. First Floor - Landing, Bedroom 1, Bedroom 2 and Main Bathroom. Top Floor - Landing, Bedroom 3, Bedroom 4 and Bedroom 5.

40 Woodview Terrace, Bradord, BD87AH Floor Plans

Lower Ground Floor

Ground Floor

First Floor

2nd Floor

Plan not to scale - strictly for identification purpose only (c) Visual Floor Planner2018