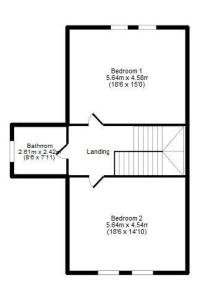

## Asking Price: £190,000

HUNTERS BRADFORD OFFER THIS 5 BEDROOM AND 3 LIVING ROOM THROUGH END TERRACE PROPERTY WITH LOTS OF POTENTIAL. IDEAL FOR A FAMILY OR INVESTOR.

Briefly comprising of Lower Ground Floor - Hallway, Living Room 1, Kitchen/Dining Room, Bathroom and Utility Room. Ground Floor - Hallway, Living Room 2 and Living Room 3. First Floor - Landing, Bedroom 1, Bedroom 2 and Main Bathroom. Top Floor - Landing, Bedroom 3, Bedroom 4 and Bedroom 5.

40 Woodview Terrace, Bradord, BD87AH Floor Plans

Lower Ground Floor

Ground Floor

First Floor

2nd Floor

Plan not to scale - strictly for identification purpose only (c) Visual Floor Planner2018