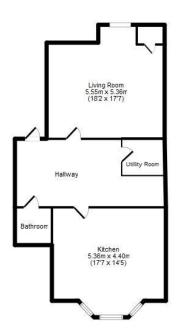

## Asking Price: £190,000

HUNTERS BRADFORD OFFER THIS 5 BEDROOM AND 3 LIVING ROOM THROUGH END TERRACE PROPERTY WITH LOTS OF POTENTIAL. IDEAL FOR A FAMILY OR INVESTOR.

Briefly comprising of Lower Ground Floor - Hallway, Living Room 1, Kitchen/Dining Room, Bathroom and Utility Room. Ground Floor - Hallway, Living Room 2 and Living Room 3. First Floor - Landing, Bedroom 1, Bedroom 2 and Main Bathroom. Top Floor - Landing, Bedroom 3, Bedroom 4 and Bedroom 5.

40 Woodview Terrace, Bradord, BD87AH Floor Plans

Lower Ground Floor

Ground Floor

First Floor

2nd Floor

Plan not to scale - strictly for identification purpose only (c) Visual Floor Planner2018