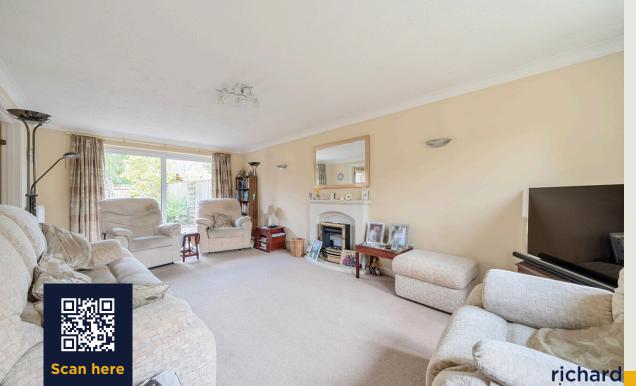

The ground floor living accommodation comprise; light airy entrance hall, a large living room, the dining room, large conservatory, a kitchen/breakfast room, utility room and W.C.

The first floor offers; first floor landing, a large main bedroom with fitted wardrobes, dressing area and en-suite shower room, bedroom two with fitted wardrobes, bedroom three also with fitted wardrobes, bedroom four and a large family bathroom.