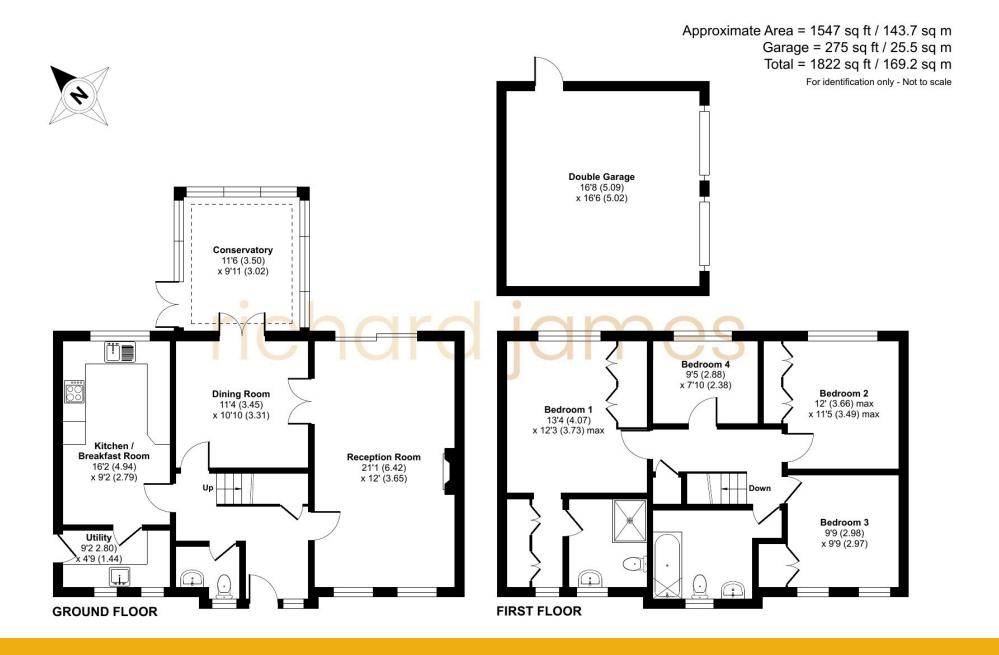

The ground floor living accommodation comprise; light airy entrance hall, a large living room, the dining room, large conservatory, a kitchen/breakfast room, utility room and W.C.

The first floor offers; first floor landing, a large main bedroom with fitted wardrobes, dressing area and en-suite shower room, bedroom two with fitted wardrobes, bedroom three also with fitted wardrobes, bedroom four and a large family bathroom.

To the rear is an enclosed rear garden with a patio leading to good sized lawn and a further patio seating and barbecue area, there is also side gated access.

To the front is a detached double garage accessed via up and over doors offering power and lighting plus a large driveway offering parking for multiple vehicles.