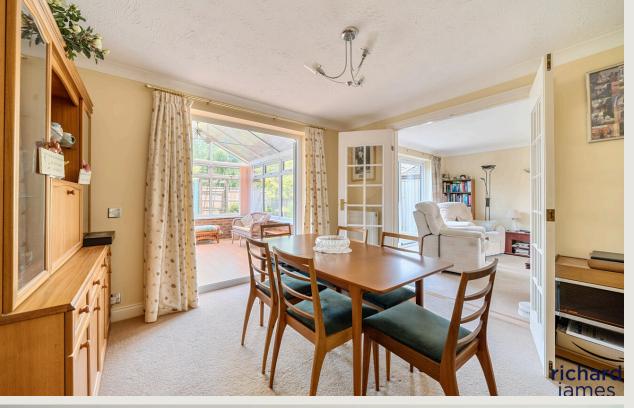

The ground floor living accommodation comprise; light airy entrance hall, a large living room, the dining room, large conservatory, a kitchen/breakfast room, utility room and W.C.

The first floor offers; first floor landing, a large main bedroom with fitted wardrobes, dressing area and en-suite shower room, bedroom two with fitted wardrobes, bedroom three also with fitted wardrobes, bedroom four and a large family bathroom.