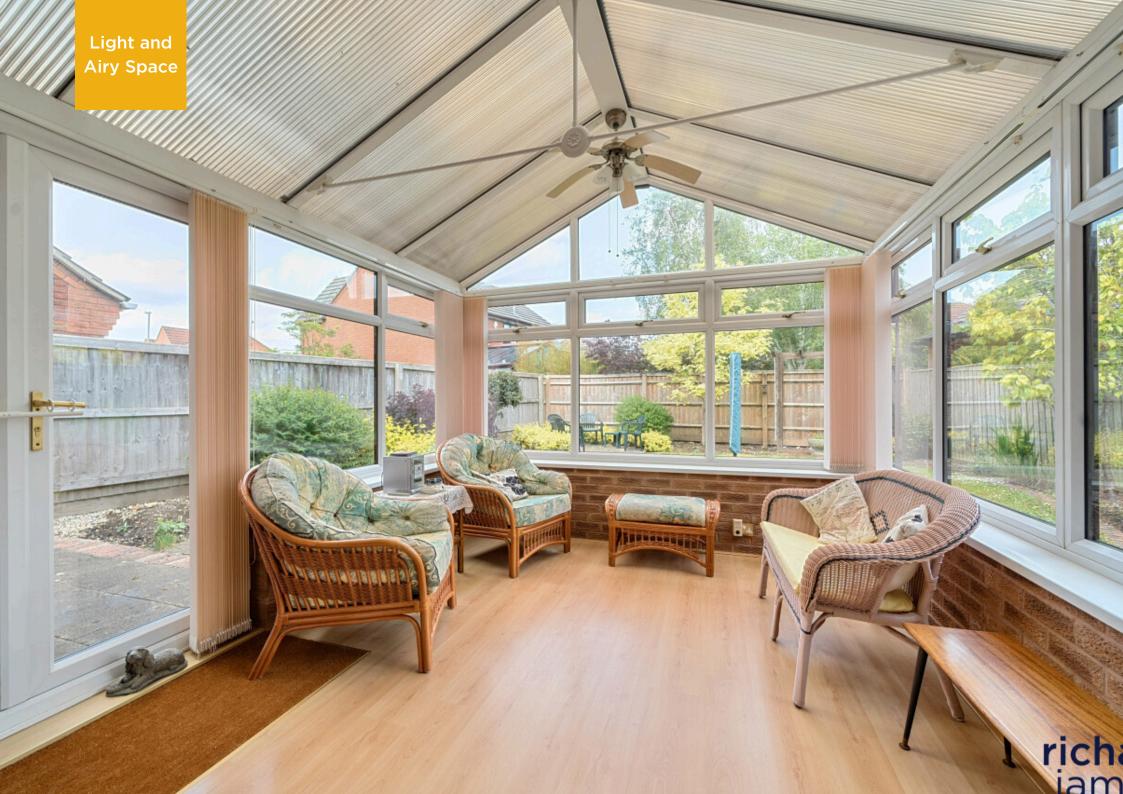

The ground floor living accommodation comprise; light airy entrance hall, a large living room, the dining room, large conservatory, a kitchen/breakfast room, utility room and W.C.

The first floor offers; first floor landing, a large main bedroom with fitted wardrobes, dressing area and en-suite shower room, bedroom two with fitted wardrobes, bedroom three also with fitted wardrobes, bedroom four and a large family bathroom.