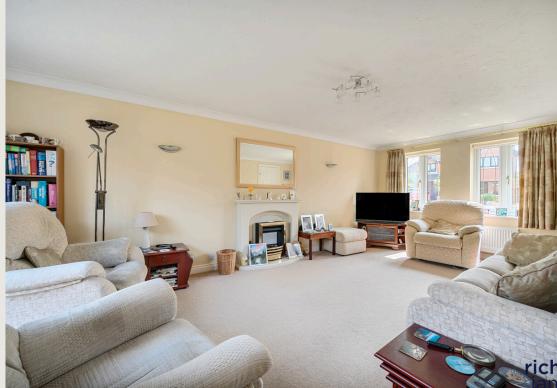

The ground floor living accommodation comprise; light airy entrance hall, a large living room, the dining room, large conservatory, a kitchen/breakfast room, utility room and W.C.

The first floor offers; first floor landing, a large main bedroom with fitted wardrobes, dressing area and en-suite shower room, bedroom two with fitted wardrobes, bedroom three also with fitted wardrobes, bedroom four and a large family bathroom.