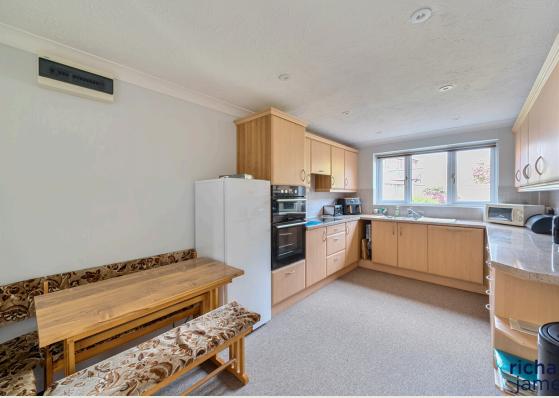

The ground floor living accommodation comprise; light airy entrance hall, a large living room, the dining room, large conservatory, a kitchen/breakfast room, utility room and W.C.

The first floor offers; first floor landing, a large main bedroom with fitted wardrobes, dressing area and en-suite shower room, bedroom two with fitted wardrobes, bedroom three also with fitted wardrobes, bedroom four and a large family bathroom.