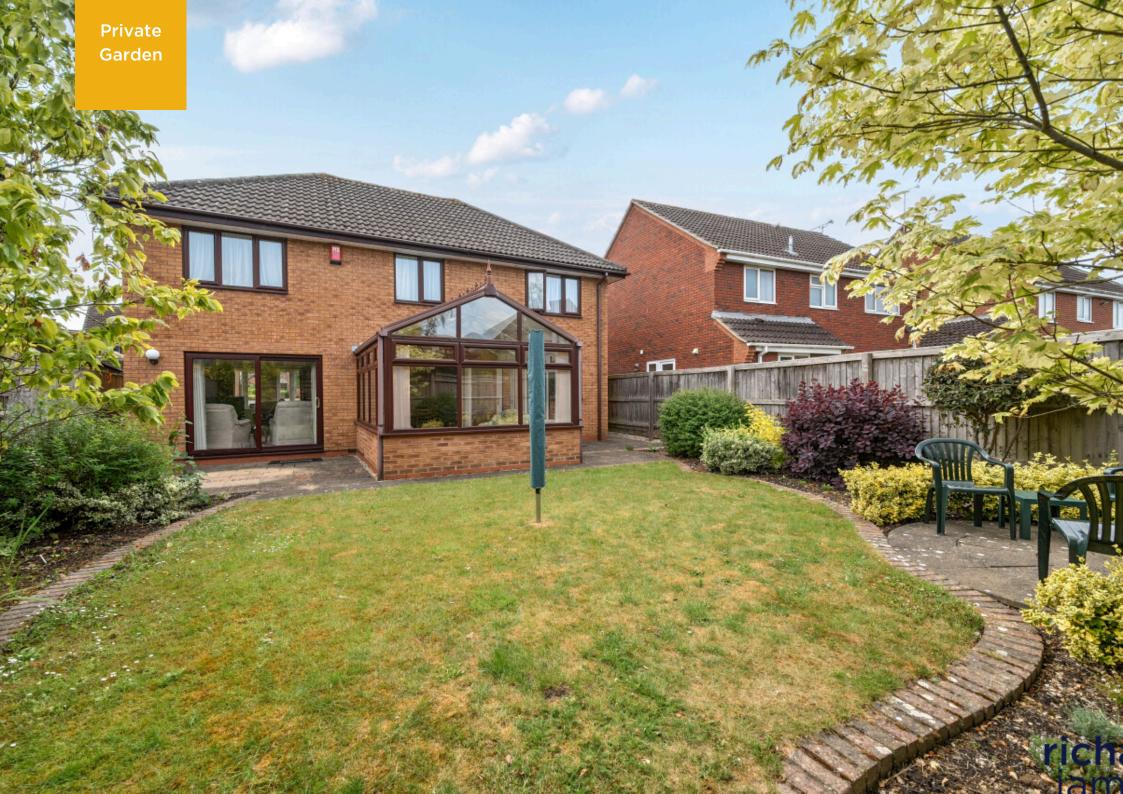

To the rear is an enclosed rear garden with a patio leading to good sized lawn and a further patio seating and barbecue area, there is also side gated access.

To the front is a detached double garage accessed via up and over doors offering power and lighting plus a large driveway offering parking for multiple vehicles.