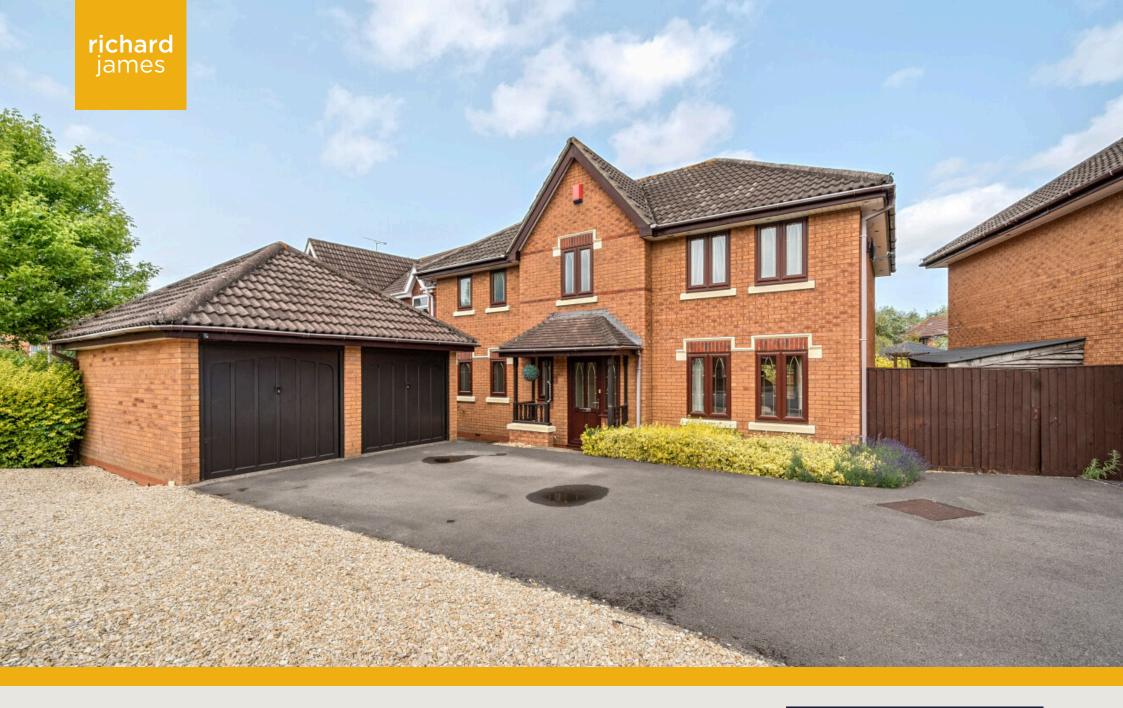

## **Swindon**

Freehold | EPC Rating - C

1

2

This well presented four bedroom detached home, built by Bloor Homes to their Oxbury design is well positioned in the ever popular Rushy Platt area and would be perfect for a family due to its good condition throughout, its four good sized bedrooms, its generous plot and its scope to extend and modernise.

To the rear is an enclosed rear garden with a patio leading to good sized lawn and a further patio seating and barbecue area, there is also side gated access.

To the front is a detached double garage accessed via up and over doors offering power and lighting plus a large driveway offering parking for multiple vehicles.