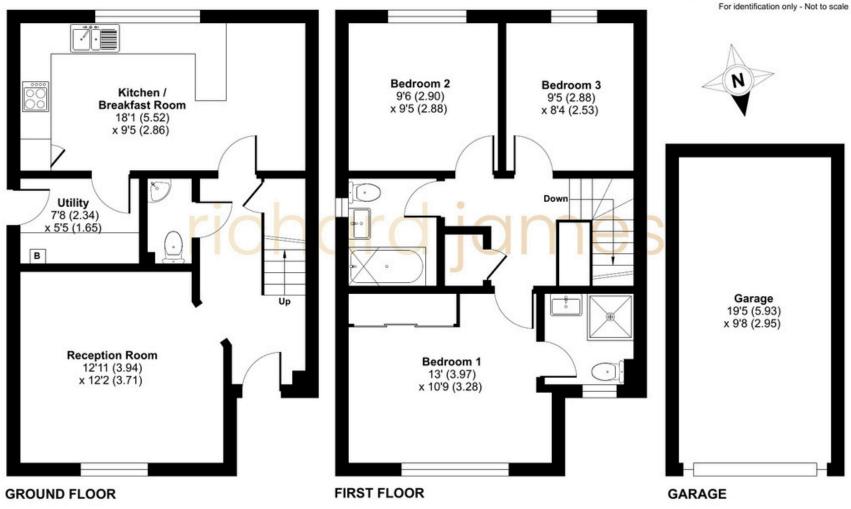

Floor plan produced in accordance with RICS Property Measurement 2nd Edition, Incorporating International Property Measurement Standards (IPMS2 Residential). @ntchecom 2025. Produced for Richard James Estate Agents Ltd. REF: 1293731