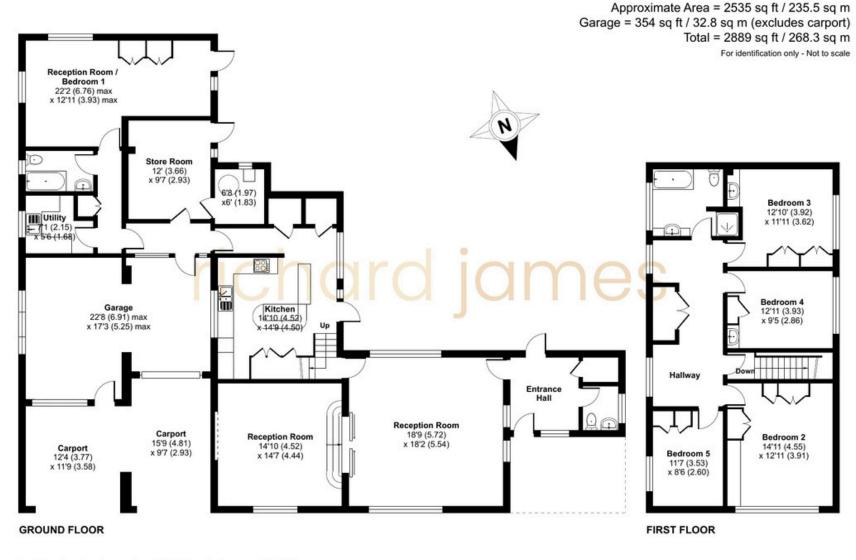

Floor plan produced in accordance with RICS Property Measurement 2nd Edition, Incorporating International Property Measurement Standards (IPMS2 Residential). © ntchecom 2025. Produced for Richard James Estate Agents Ltd. REF: 1285715