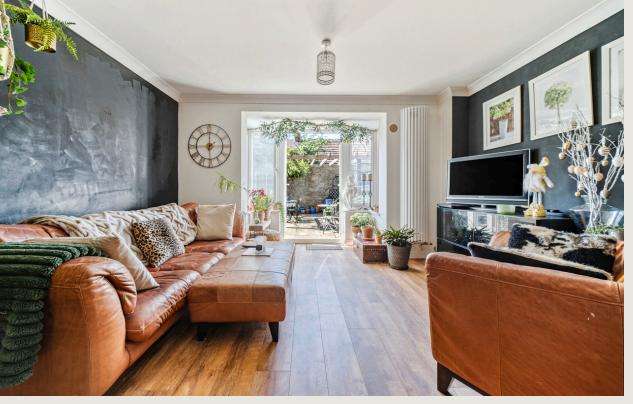

The current owner has tastefully updated the home throughout, creating a welcoming and contemporary space that's ready to move into. On the ground floor, you'll find a modern kitchen at the front of the property, a convenient downstairs WC, and a handy storage cupboard. To the rear, the spacious lounge/diner opens through French doors to the garden, bringing in plenty of natural light and creating a lovely indoor-outdoor feel.