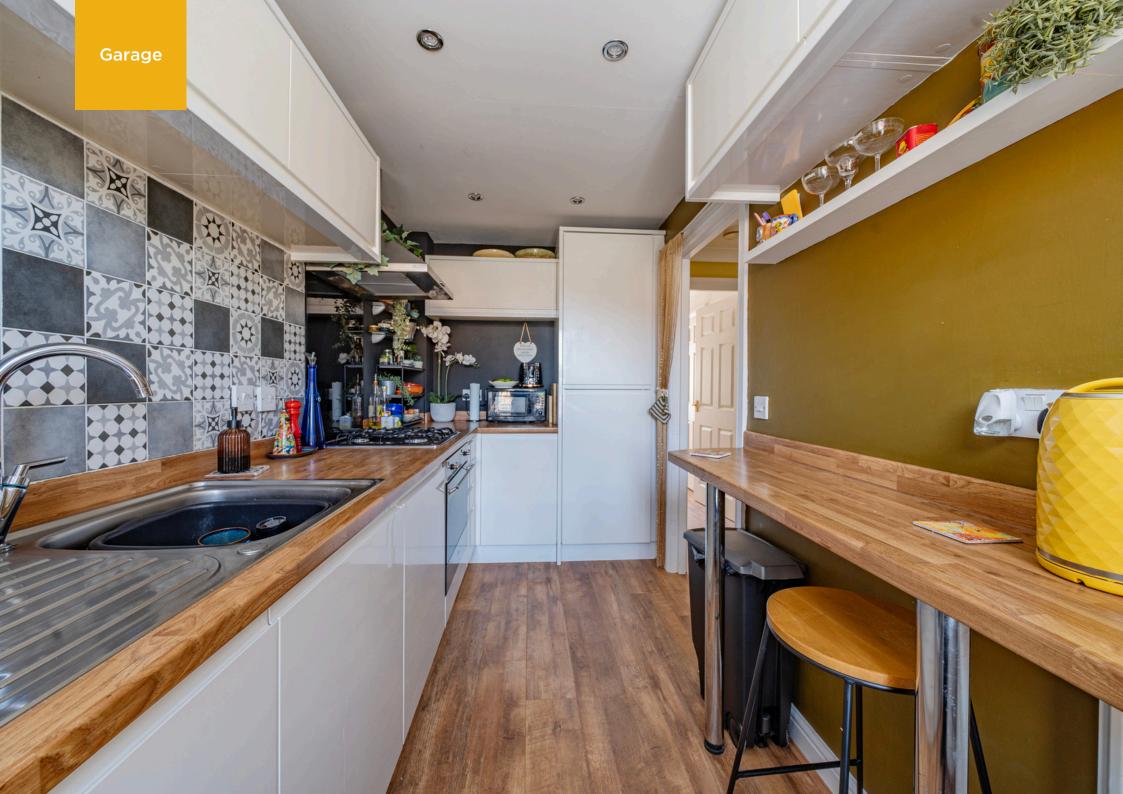

The current owner has tastefully updated the home throughout, creating a welcoming and contemporary space that's ready to move into. On the ground floor, you'll find a modern kitchen at the front of the property, a convenient downstairs WC, and a handy storage cupboard. To the rear, the spacious lounge/diner opens through French doors to the garden, bringing in plenty of natural light and creating a lovely indoor-outdoor feel.