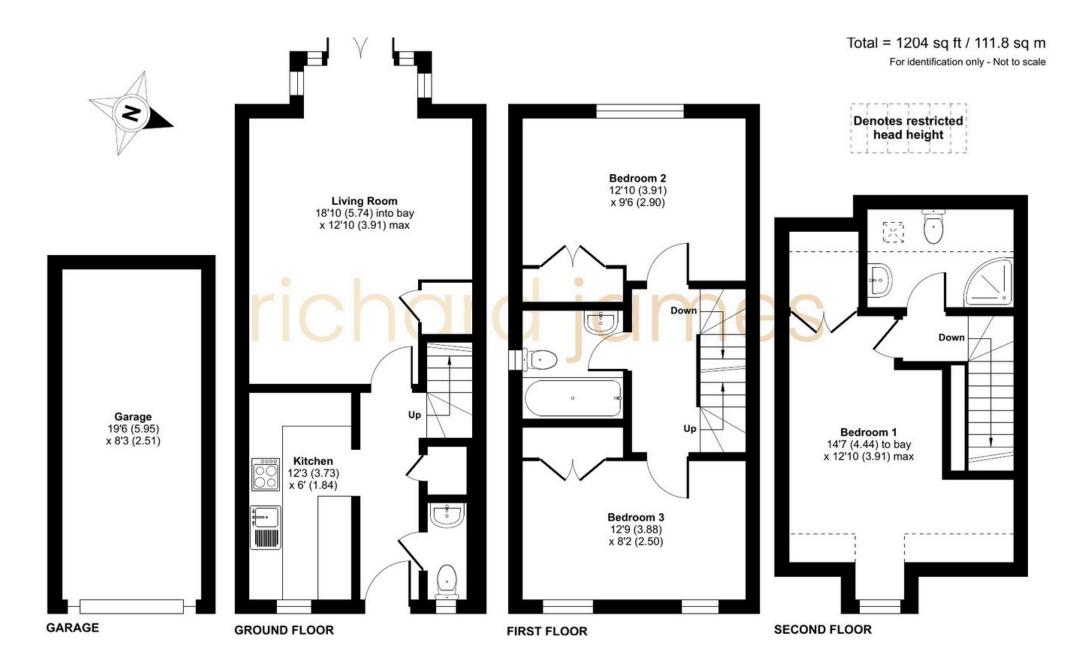

## 2 The Shearings

Old Town, Swindon, SN1 4FF

Freehold | EPC Rating - C

Tucked away down a quiet road in Old Town, Swindon, this beautifully decorated three-bedroom semi-detached townhouse offers a perfect blend of modern style and comfortable living.

The current owner has tastefully updated the home throughout, creating a welcoming and contemporary space that's ready to move into. On the ground floor, you'll find a modern kitchen at the front of the property, a convenient downstairs WC, and a handy storage cupboard. To the rear, the spacious lounge/diner opens through French doors to the garden, bringing in plenty of natural light and creating a lovely indoor-outdoor feel.

On the first floor are two generous double bedrooms and a family bathroom. At the top of the home is the impressive master bedroom, a large and airy space with plenty of room for wardrobes and an en-suite shower room.

The property also benefits from a single garage – a rare feature in this part of Old Town.

A bit of modern charm in a characterful area, this home is ideal for those looking to enjoy the lifestyle Old Town has to offer, all from a quiet and tucked-away location.