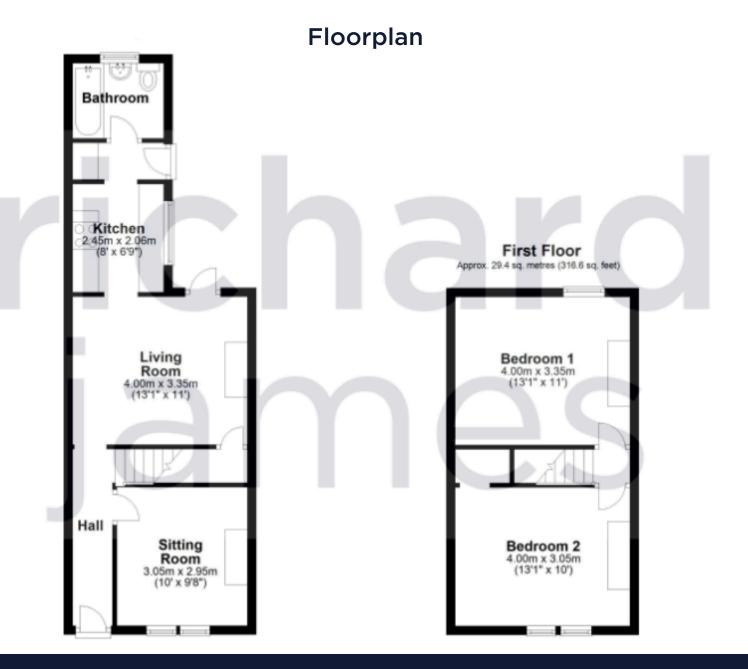

## Swindon

Freehold | EPC Rating - TBC

2

2

Located in the heart of the Town Centre and just a short walk from amenities and the main Railway Station, is this traditional terraced home.

The property offers spacious accommodation and features two double Bedrooms. The property includes Hallway, Sitting Room, Dining Room, fitted Kitchen and a Bathroom, with white three piece suite. With the two double Bedrooms, to the first floor.

Further features include an enclosed Rear Garden, PVCu Double Glazing and Gas Radiator Heating.

Please note: This property is being sold on behalf of a corporate client. It is marketed subject to obtaining the grant of probate and must remain on the market until contracts are exchanged. As part of a deceased's estate it may not be possible to provide answers to the standard property questionnaire.