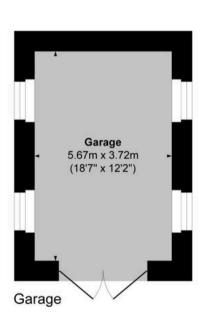

Main House Approx. Gross Internal Area: - 111.93 sq.m. 1205 sq.ft. Garage Approx. Gross Internal Area: - 21.09 sq.m. 227 sq.ft. Total Approx. Gross Internal Area: - 133.02 sq.m. 1432 sq.ft.

First Floor

FOR ILLUSTRATIVE PURPOSES ONLY-NOT TO SCALE
The position & Size of doors, windows, appliances and other features are approximate only.

Denotes restricted head height

www.dmlphotography.co.uk