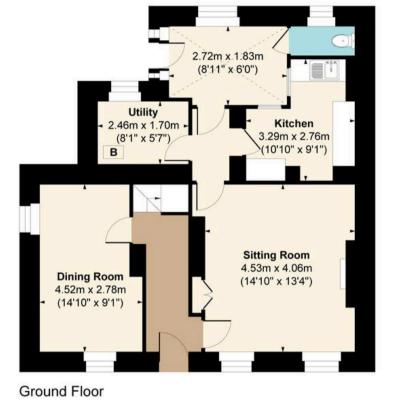

## NO ONWARD CHAIN

This four bedroom, semi-detached cottage located in the sought after village of Great Rissington, offers versatile accommodation and is in need of modernisation.

Through the front door, there is a hallway which provides access to a spacious living/dining room off to the right, featuring a fireplace and log burner. Off the hallway to the left, there is an additional reception room, which can be used as a fourth bedroom, providing versatile accommodation, and at the end of the hallway, the flight of stair to the first floor. Through the living room, there is a kitchen, a well-sized utility room, and a conservatory, which leads through to the rear of the property and the garden that wraps around the side of the house. Off of the conservatory there is a downstairs WC.

Main House Approx. Gross Internal Area: - 111.93 sq.m. 1205 sq.ft. Garage Approx. Gross Internal Area: - 21.09 sq.m. 227 sq.ft. Total Approx. Gross Internal Area: - 133.02 sq.m. 1432 sq.ft.

First Floor

FOR ILLUSTRATIVE PURPOSES ONLY-NOT TO SCALE
The position & Size of doors, windows, appliances and other features are approximate only.

Denotes restricted head height

www.dmlphotography.co.uk