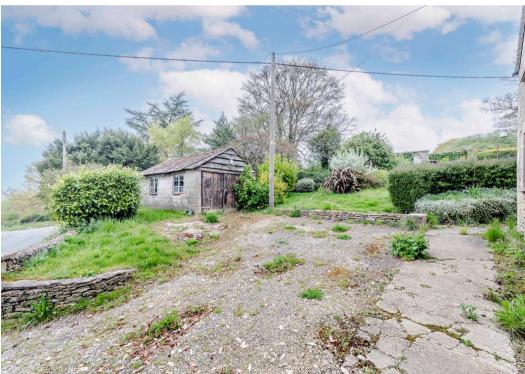

Upstairs, off the landing, there are three bedrooms, two doubles and a single, and the family bathroom.

The property is situated on approximately 0.21 acres of land, with a mature garden and outbuildings, and benefits further from a garage and ample off road parking.