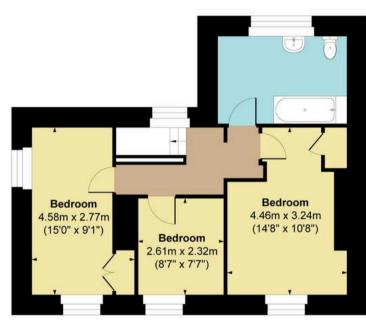

Upstairs, off the landing, there are three bedrooms, two doubles and a single, and the family bathroom.

The property is situated on approximately 0.21 acres of land, with a mature garden and outbuildings, and benefits further from a garage and ample off road parking.

Main House Approx. Gross Internal Area: - 111.93 sq.m. 1205 sq.ft. Garage Approx. Gross Internal Area: - 21.09 sq.m. 227 sq.ft. Total Approx. Gross Internal Area: - 133.02 sq.m. 1432 sq.ft.

First Floor

FOR ILLUSTRATIVE PURPOSES ONLY-NOT TO SCALE
The position & Size of doors, windows, appliances and other features are approximate only.

Denotes restricted head height

www.dmlphotography.co.uk