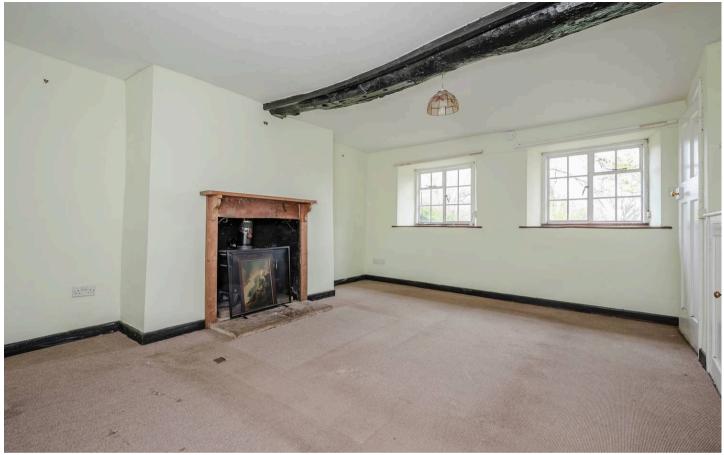

## NO ONWARD CHAIN

This four bedroom, semi-detached cottage located in the sought after village of Great Rissington, offers versatile accommodation and is in need of modernisation.

Through the front door, there is a hallway which provides access to a spacious living/dining room off to the right, featuring a fireplace and log burner. Off the hallway to the left, there is an additional reception room, which can be used as a fourth bedroom, providing versatile accommodation, and at the end of the hallway, the flight of stair to the first floor. Through the living room, there is a kitchen, a well-sized utility room, and a conservatory, which leads through to the rear of the property and the garden that wraps around the side of the house. Off of the conservatory there is a downstairs WC.