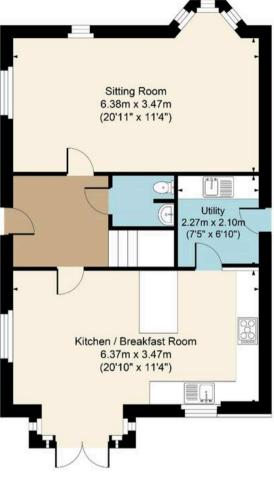

The Furrows, Bourton-On-The-Water

Located within walking distance of village amenities and the Ofsted Outstanding Cotswold School, this well-presented four-bedroom family home offers modern, spacious living in a highly desirable setting. Upon entering, you are welcomed by an entrance hall leading to a downstairs WC, a spacious dual-aspect living room with a bay window, and a bright, open-plan kitchen/dining room. The kitchen features a breakfast bar, integrated appliances, and double doors opening onto the rear garden. A separate utility room, with direct access to the driveway by the garage and under-stairs storage, adds further practicality.

## The Furrows, Bourton-on-the-Water, GL54 2RT

Main House Approx. Gross Internal Area:- 123.68 sq.m. 1331 sq.ft.
Garage Approx. Gross Area:- 17.94 sq.m.1331 sq.ft.
Total Approx. Gross Area:- 141.62 sq.m. 1524.38 sq.ft.

## FOR ILLUSTRATIVE PURPOSES ONLY-NOT TO SCALE

The position & size of doors, windows, appliances and other features are approximate only.

Denotes restricted head height

www.dmlphotography.co.uk