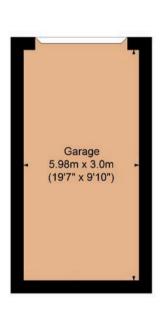

## The Furrows, Bourton-on-the-Water, GL54 2RT

Main House Approx. Gross Internal Area:- 123.68 sq.m. 1331 sq.ft.
Garage Approx. Gross Area:- 17.94 sq.m.1331 sq.ft.
Total Approx. Gross Area:- 141.62 sq.m. 1524.38 sq.ft.

Garage Ground Floor

First Floor

## FOR ILLUSTRATIVE PURPOSES ONLY-NOT TO SCALE

The position & size of doors, windows, appliances and other features are approximate only.

Denotes restricted head height

www.dmlphotography.co.uk