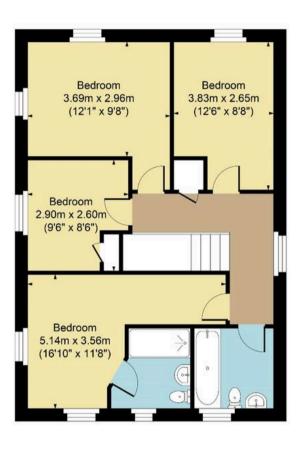

Upstairs, the principal bedroom benefits from an ensuite shower room, while the remaining three bedrooms, two doubles and a single are served by a contemporary family bathroom.

The landscaped rear garden offers a fantastic outdoor space, combining patio and lawned areas, perfect for relaxing or entertaining. Additional benefits include off-road parking for two cars and a garage for extra storage.

## The Furrows, Bourton-on-the-Water, GL54 2RT

Main House Approx. Gross Internal Area:- 123.68 sq.m. 1331 sq.ft.
Garage Approx. Gross Area:- 17.94 sq.m.1331 sq.ft.
Total Approx. Gross Area:- 141.62 sq.m. 1524.38 sq.ft.

## FOR ILLUSTRATIVE PURPOSES ONLY-NOT TO SCALE

The position & size of doors, windows, appliances and other features are approximate only.

Denotes restricted head height

www.dmlphotography.co.uk