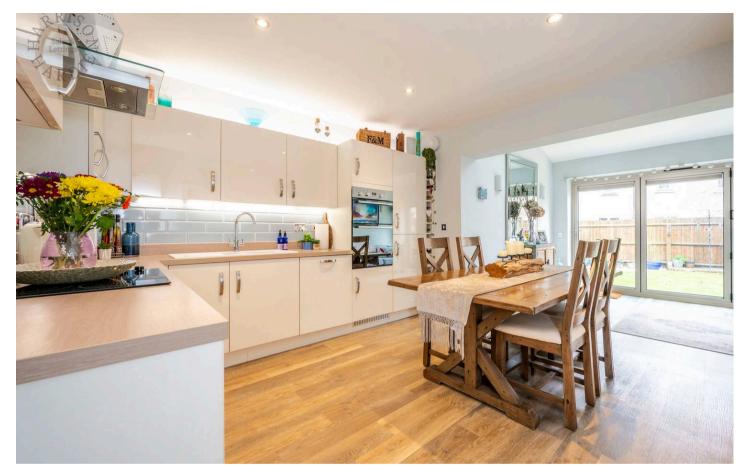

The ground floor consists of an entrance hall which leads to a spacious living room and a bright, extended kitchen/diner with family space to the rear of the property. The kitchen benefits from; an integrated fridge/freezer, dishwasher and double oven; and bifolding doors that open out onto the south facing patio area and garden. Upstairs, there is the principle bedroom with fitted wardrobes and an en-suite shower room as well as a second double room and a smaller bedroom with built-in storage that can also be used as a study. Completing this floor is a modern family bathroom, including stainless steel radiators which are also in the en-suite, which are durable and resistance to rust and corrosion, perfect for these rooms.