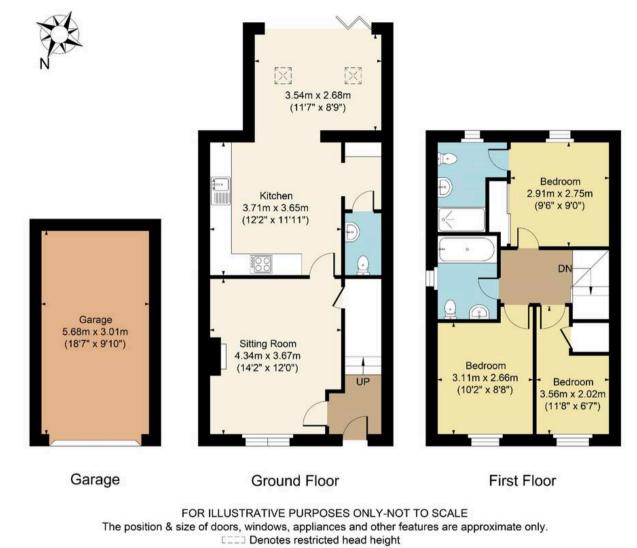

## Mallard Crescent, Bourton-on-the-Water, GL54 2RT Main House Approx. Gross Internal Area:- 88.73 sq.m. 955 sq.ft.

Garage Approx. Gross Area:- 17.10 sq.m. 184 sq.ft. Total Approx. Gross Area:- 105.83 sq.m. 1139 sq.ft.