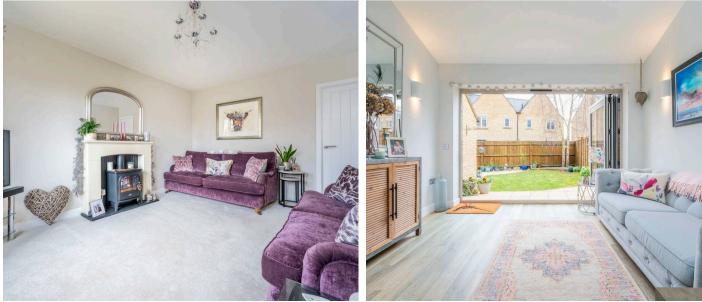

The ground floor consists of an entrance hall which leads to a spacious living room and a bright, extended kitchen/diner with family space to the rear of the property. The kitchen benefits from; an integrated fridge/freezer, dishwasher and double oven; and bifolding doors that open out onto the south facing patio area and garden. Upstairs, there is the principle bedroom with fitted wardrobes and an en-suite shower room as well as a second double room and a smaller bedroom with built-in storage that can also be used as a study. Completing this floor is a modern family bathroom, including stainless steel radiators which are also in the en-suite, which are durable and resistance to rust and corrosion, perfect for these rooms.

Outside is an enclosed garden area with a patio area and external lighting, making it perfect for entertaining and the rest of the garden is laid to lawn. Further benefits include a single garage, which has lighting, and fully boarded roof, for additional storage, and driveway for two cars to the side of the property. There is also double glazing through out and gas central heating.