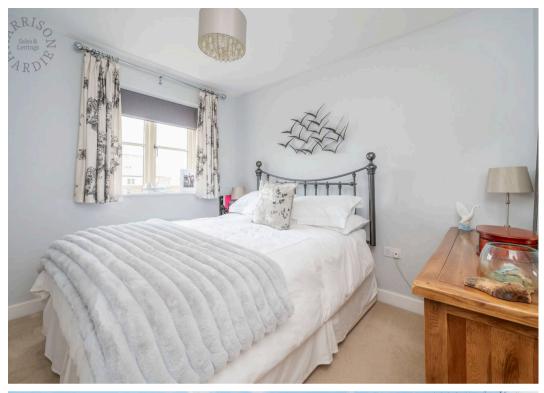

The ground floor consists of an entrance hall which leads to a spacious living room and a bright, extended kitchen/diner with family space to the rear of the property. The kitchen benefits from; an integrated fridge/freezer, dishwasher and double oven; and bifolding doors that open out onto the south facing patio area and garden. Upstairs, there is the principle bedroom with fitted wardrobes and an en-suite shower room as well as a second double room and a smaller bedroom with built-in storage that can also be used as a study. Completing this floor is a modern family bathroom, including stainless steel radiators which are also in the en-suite, which are durable and resistance to rust and corrosion, perfect for these rooms.