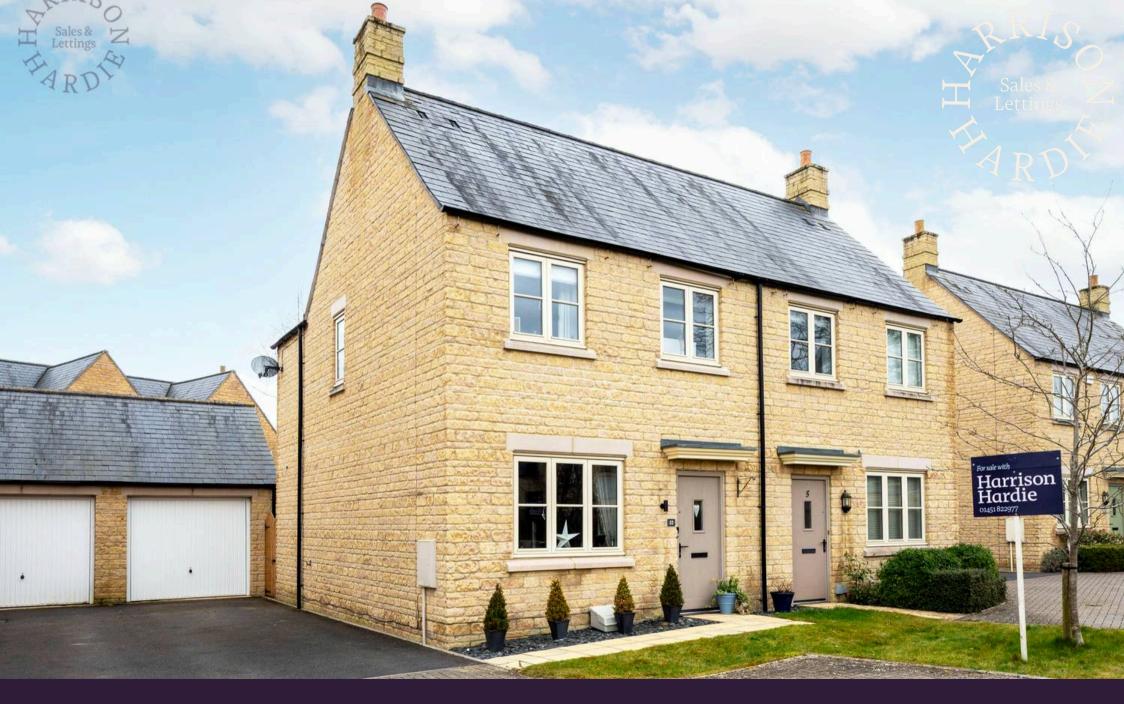

Mallard Crescent, Bourton-On-The-Water

This well-maintained three bedroom semi-detached home is located in the charming village of Bourton-onthe-Water. This home is ideal for investment or for families with parking, an extended kitchen/dining area, garden and patio area and in close proximity to local schools and amenities.

Outside is an enclosed garden area with a patio area and external lighting, making it perfect for entertaining and the rest of the garden is laid to lawn. Further benefits include a single garage, which has lighting, and fully boarded roof, for additional storage, and driveway for two cars to the side of the property. There is also double glazing through out and gas central heating.