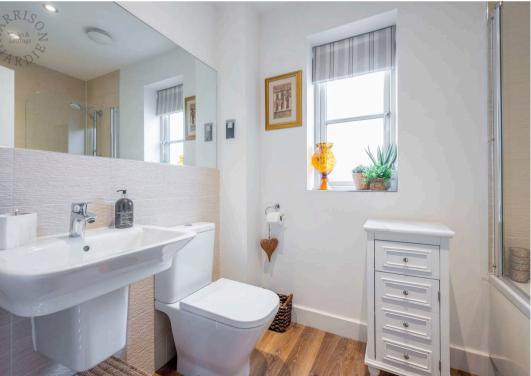

The ground floor consists of an entrance hall which leads to a spacious living room and a bright, extended kitchen/diner with family space to the rear of the property. The kitchen benefits from; an integrated fridge/freezer, dishwasher and double oven; and bifolding doors that open out onto the south facing patio area and garden. Upstairs, there is the principle bedroom with fitted wardrobes and an en-suite shower room as well as a second double room and a smaller bedroom with built-in storage that can also be used as a study. Completing this floor is a modern family bathroom, including stainless steel radiators which are also in the en-suite, which are durable and resistance to rust and corrosion, perfect for these rooms.