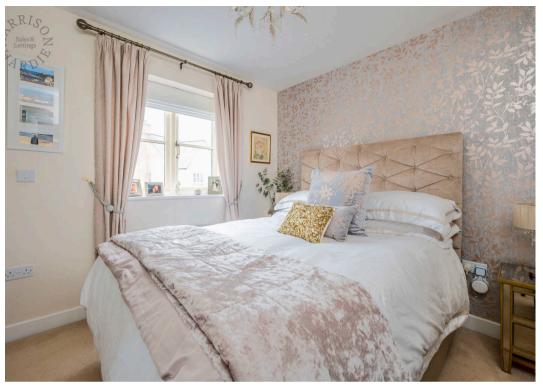

The ground floor consists of an entrance hall which leads to a spacious living room and a bright, extended kitchen/diner with family space to the rear of the property. The kitchen benefits from; an integrated fridge/freezer, dishwasher and double oven; and bifolding doors that open out onto the south facing patio area and garden. Upstairs, there is the principle bedroom with fitted wardrobes and an en-suite shower room as well as a second double room and a smaller bedroom with built-in storage that can also be used as a study. Completing this floor is a modern family bathroom, including stainless steel radiators which are also in the en-suite, which are durable and resistance to rust and corrosion, perfect for these rooms.