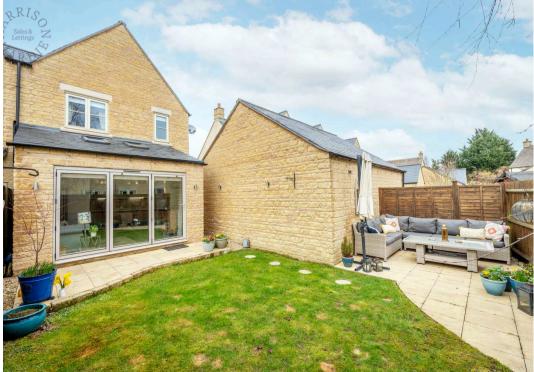

Outside is an enclosed garden area with a patio area and external lighting, making it perfect for entertaining and the rest of the garden is laid to lawn. Further benefits include a single garage, which has lighting, and fully boarded roof, for additional storage, and driveway for two cars to the side of the property. There is also double glazing through out and gas central heating.