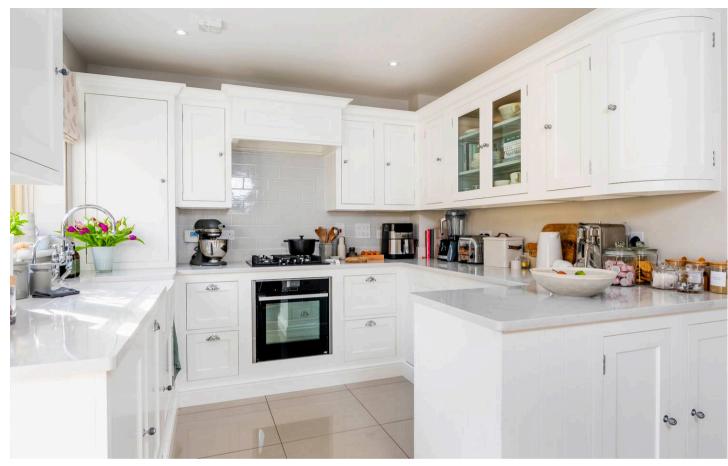

Upon entering, a bright hallway welcomes you, providing access to a downstairs WC, and also has a fitted peg rail, perfect for keeping your coats neatly tucked away. The well-sized living room, currently used as a lounge and dining/study space, offers versatility for various layouts. Adjoining this, a stunning Neptune kitchen features Neff and Siemens appliances, and a Belfast sink with Perrin & Rowe taps. French doors open onto a beautifully landscaped rear garden, seamlessly blending indoor and outdoor living. Upstairs, the main bedroom benefits from a Panasonic air conditioner and a contemporary en-suite. The second bedroom, currently used as a dressing room with Hammonds fitted wardrobes, can easily be restored to a double bedroom. The third bedroom is a well-proportioned single. A luxurious family bathroom, completes the first floor.