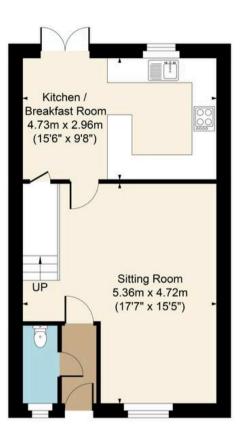

Upon entering, a bright hallway welcomes you, providing access to a downstairs WC, and also has a fitted peg rail, perfect for keeping your coats neatly tucked away. The well-sized living room, currently used as a lounge and dining/study space, offers versatility for various layouts. Adjoining this, a stunning Neptune kitchen features Neff and Siemens appliances, and a Belfast sink with Perrin & Rowe taps. French doors open onto a beautifully landscaped rear garden, seamlessly blending indoor and outdoor living. Upstairs, the main bedroom benefits from a Panasonic air conditioner and a contemporary en-suite. The second bedroom, currently used as a dressing room with Hammonds fitted wardrobes, can easily be restored to a double bedroom. The third bedroom is a well-proportioned single. A luxurious family bathroom, completes the first floor.

## The Furrows, Bourton, GL54 2RN

Main House Approx. Gross Internal Area:- 79.66 sq.m. 857 sq.ft. Garage Approx. Gross Area:- 18.57 sq.m. 200 sq.ft. Total Approx. Gross Area:- 98.23 sq.m. 1057 sq.ft.

Garage Ground Floor

## FOR ILLUSTRATIVE PURPOSES ONLY-NOT TO SCALE

The position & size of doors, windows, appliances and other features are approximate only.

Denotes restricted head height

www.dmlphotography.co.uk