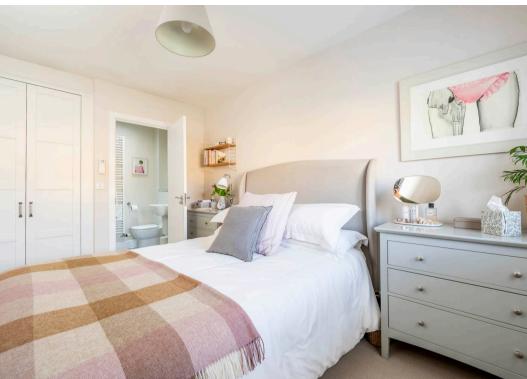

Upon entering, a bright hallway welcomes you, providing access to a downstairs WC, and also has a fitted peg rail, perfect for keeping your coats neatly tucked away. The well-sized living room, currently used as a lounge and dining/study space, offers versatility for various layouts. Adjoining this, a stunning Neptune kitchen features Neff and Siemens appliances, and a Belfast sink with Perrin & Rowe taps. French doors open onto a beautifully landscaped rear garden, seamlessly blending indoor and outdoor living. Upstairs, the main bedroom benefits from a Panasonic air conditioner and a contemporary en-suite. The second bedroom, currently used as a dressing room with Hammonds fitted wardrobes, can easily be restored to a double bedroom. The third bedroom is a well-proportioned single. A luxurious family bathroom, completes the first floor.