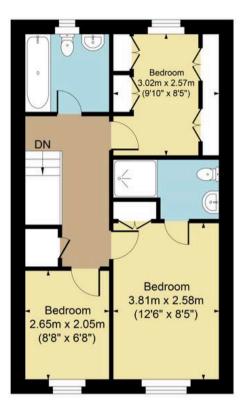

Upon entering, a bright hallway welcomes you, providing access to a downstairs WC, and also has a fitted peg rail, perfect for keeping your coats neatly tucked away. The well-sized living room, currently used as a lounge and dining/study space, offers versatility for various layouts. Adjoining this, a stunning Neptune kitchen features Neff and Siemens appliances, and a Belfast sink with Perrin & Rowe taps. French doors open onto a beautifully landscaped rear garden, seamlessly blending indoor and outdoor living. Upstairs, the main bedroom benefits from a Panasonic air conditioner and a contemporary en-suite. The second bedroom, currently used as a dressing room with Hammonds fitted wardrobes, can easily be restored to a double bedroom. The third bedroom is a well-proportioned single. A luxurious family bathroom, completes the first floor.

First Floor

## FOR ILLUSTRATIVE PURPOSES ONLY-NOT TO SCALE

The position & size of doors, windows, appliances and other features are approximate only.

Denotes restricted head height

www.dmlphotography.co.uk