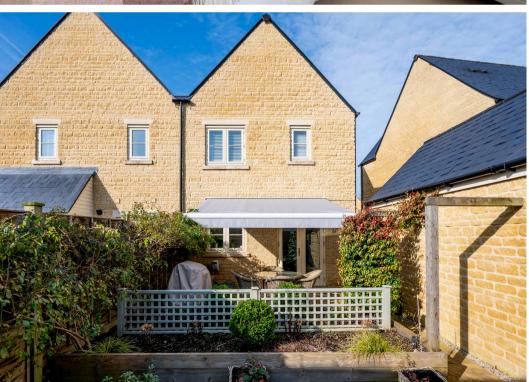

Premium Coat & Link paint, stylish wooden Venetian blinds, and newly fitted carpets and wood flooring enhance the home's elegant finish.

Outside, the landscaped private garden features a patio, retractable awning, manicured beds, along with external power points and an outside tap — perfect for relaxation and entertaining, and benefits from the secluded location of the property, as it is not overlooked by neighbours. The property also includes a single garage with remote or app-controlled access and a driveway for two cars.