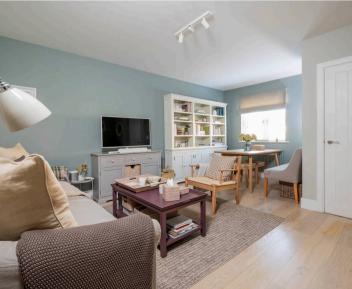

Upon entering, a bright hallway welcomes you, providing access to a downstairs WC, and also has a fitted peg rail, perfect for keeping your coats neatly tucked away. The well-sized living room, currently used as a lounge and dining/study space, offers versatility for various layouts. Adjoining this, a stunning Neptune kitchen features Neff and Siemens appliances, and a Belfast sink with Perrin & Rowe taps. French doors open onto a beautifully landscaped rear garden, seamlessly blending indoor and outdoor living. Upstairs, the main bedroom benefits from a Panasonic air conditioner and a contemporary en-suite. The second bedroom, currently used as a dressing room with Hammonds fitted wardrobes, can easily be restored to a double bedroom. The third bedroom is a well-proportioned single. A luxurious family bathroom, completes the first floor.