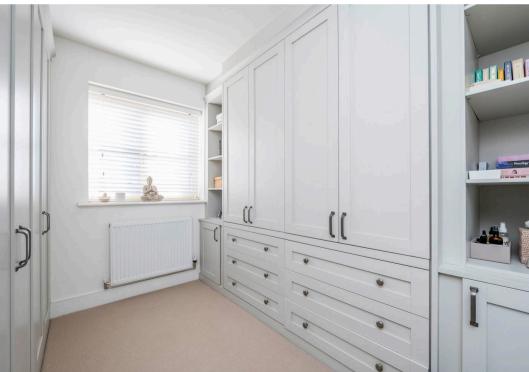

Upon entering, a bright hallway welcomes you, providing access to a downstairs WC, and also has a fitted peg rail, perfect for keeping your coats neatly tucked away. The well-sized living room, currently used as a lounge and dining/study space, offers versatility for various layouts. Adjoining this, a stunning Neptune kitchen features Neff and Siemens appliances, and a Belfast sink with Perrin & Rowe taps. French doors open onto a beautifully landscaped rear garden, seamlessly blending indoor and outdoor living. Upstairs, the main bedroom benefits from a Panasonic air conditioner and a contemporary en-suite. The second bedroom, currently used as a dressing room with Hammonds fitted wardrobes, can easily be restored to a double bedroom. The third bedroom is a well-proportioned single. A luxurious family bathroom, completes the first floor.