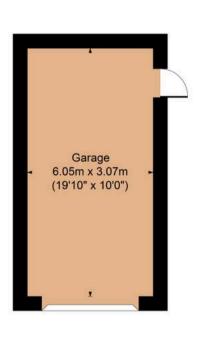

## The Furrows, Bourton, GL54 2RN

Main House Approx. Gross Internal Area:- 79.66 sq.m. 857 sq.ft. Garage Approx. Gross Area:- 18.57 sq.m. 200 sq.ft. Total Approx. Gross Area:- 98.23 sq.m. 1057 sq.ft.

Garage Ground Floor

## FOR ILLUSTRATIVE PURPOSES ONLY-NOT TO SCALE

The position & size of doors, windows, appliances and other features are approximate only.

Denotes restricted head height

www.dmlphotography.co.uk