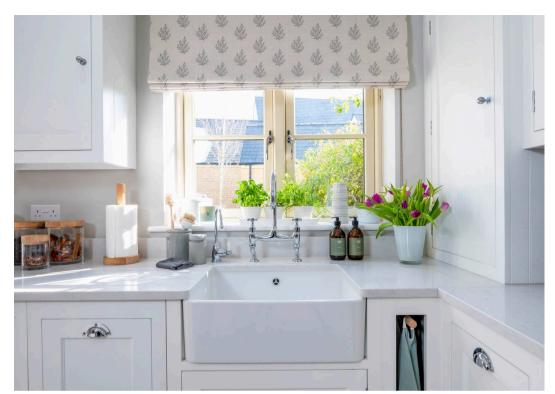

Upon entering, a bright hallway welcomes you, providing access to a downstairs WC, and also has a fitted peg rail, perfect for keeping your coats neatly tucked away. The well-sized living room, currently used as a lounge and dining/study space, offers versatility for various layouts. Adjoining this, a stunning Neptune kitchen features Neff and Siemens appliances, and a Belfast sink with Perrin & Rowe taps. French doors open onto a beautifully landscaped rear garden, seamlessly blending indoor and outdoor living. Upstairs, the main bedroom benefits from a Panasonic air conditioner and a contemporary en-suite. The second bedroom, currently used as a dressing room with Hammonds fitted wardrobes, can easily be restored to a double bedroom. The third bedroom is a well-proportioned single. A luxurious family bathroom, completes the first floor.