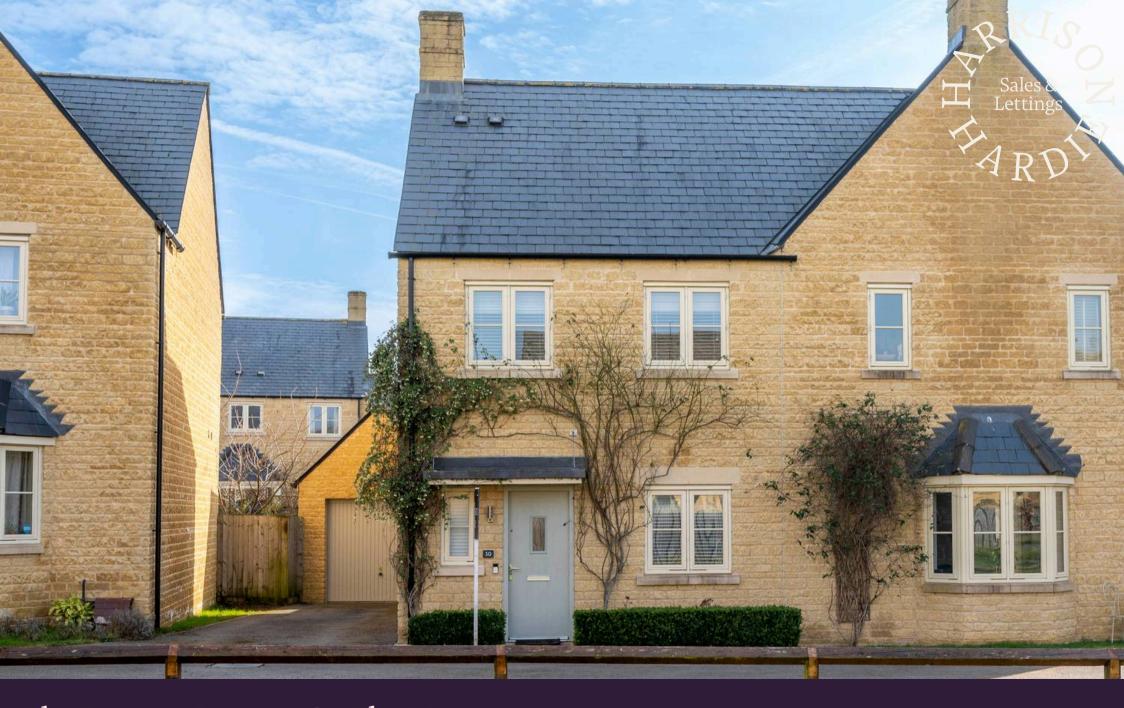

The Furrows, Bourton-On-The-Water

This beautifully presented three-bedroom semidetached home situated in a secluded cul-de-sac, near shops and outstanding schools, it offers an ideal family home or investment opportunity.

Upon entering, a bright hallway welcomes you, providing access to a downstairs WC, and also has a fitted peg rail, perfect for keeping your coats neatly tucked away. The well-sized living room, currently used as a lounge and dining/study space, offers versatility for various layouts. Adjoining this, a stunning Neptune kitchen features Neff and Siemens appliances, and a Belfast sink with Perrin & Rowe taps. French doors open onto a beautifully landscaped rear garden, seamlessly blending indoor and outdoor living. Upstairs, the main bedroom benefits from a Panasonic air conditioner and a contemporary en-suite. The second bedroom, currently used as a dressing room with Hammonds fitted wardrobes, can easily be restored to a double bedroom. The third bedroom is a well-proportioned single. A luxurious family bathroom, completes the first floor.