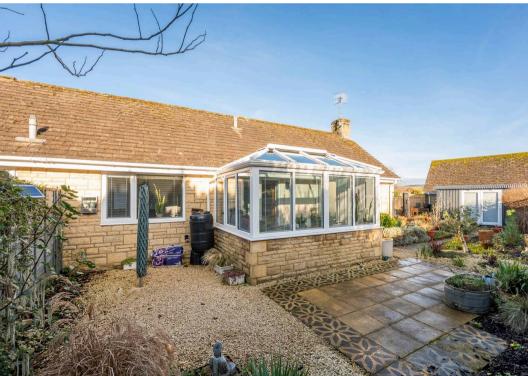

Outside, the south-facing private garden is a delightful space with patios, flower beds, and a fully insulated and heated Shepherd's Hut nestled in the corner. Currently used as an office, this versatile space could also serve as a guest bedroom.

To the front of the property, there is a driveway, which boasts an EV charging point, and a detached single garage, that benefits from a powered roller door, as well as power and water connected up.

The property also benefits from gas central heating and double glazing throughout. It is being offered with no onward chain.