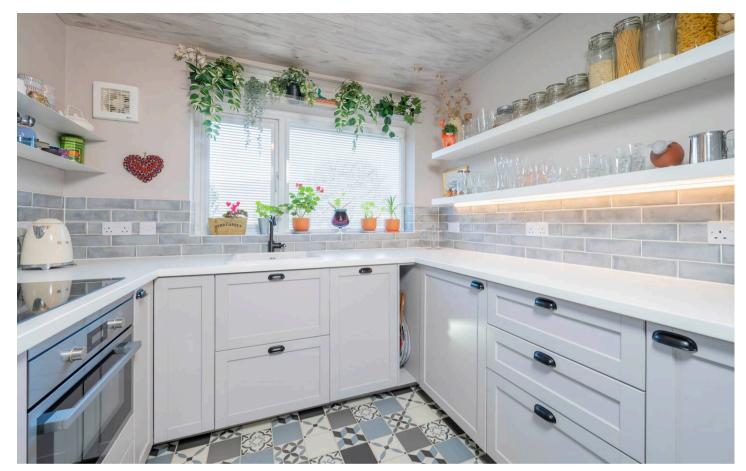

Accessed through a gated entrance and a charming private garden, the property welcomes you into a spacious conservatory, which leads into the hallway. Off the hallway to the right is a double-aspect living room, offering a bright and airy space. Adjacent to the living room is the contemporary shaker-style kitchen, which is equipped with an integrated oven, refrigerator, and slim-line dishwasher. Continuing down the hallway, you'll find the bathroom, finished to a high standard with striking black fixtures. At the end of the hallway, on the left, is the generously sized double-aspect bedroom, which benefits from fully fitted wardrobes and an abundance of natural light throughout the day.