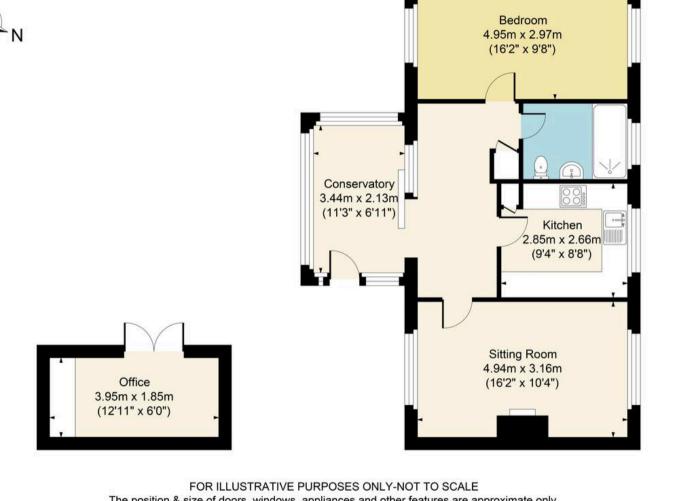

EPC: D

Council Tax Band: D

Tenure: Freehold

What3Words: plums.spout.hype

The Gorse, Bourton, GL54 2EJ Main House Approx. Gross Internal Area:- 61.68 sq.m. 664 sq.ft. Office Approx. Gross Area:- 7.31 sq.m. 79 sq.ft. Total Approx. Gross Area:- 68.99 sq.m. 743 sq.ft.

The position & size of doors, windows, appliances and other features are approximate only.