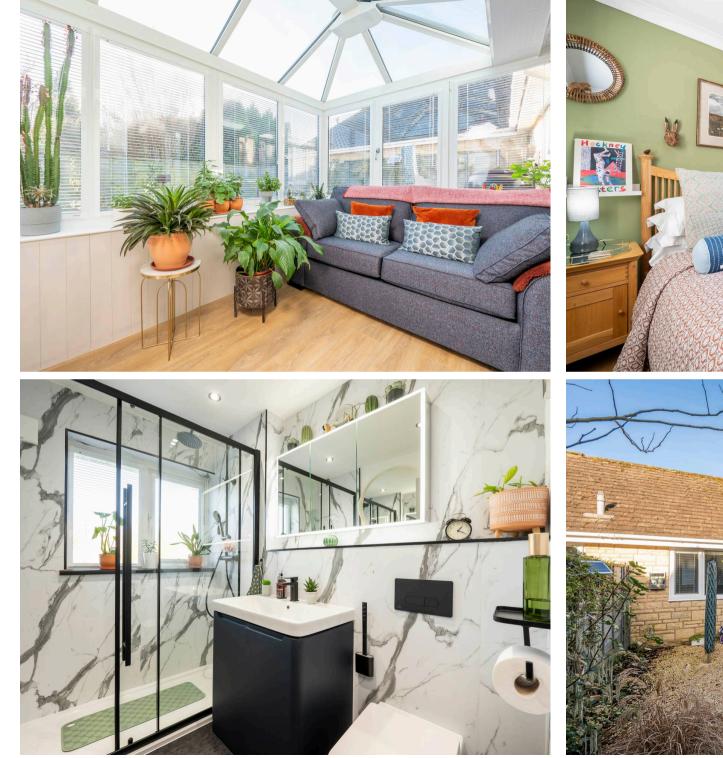

Accessed through a gated entrance and a charming private garden, the property welcomes you into a spacious conservatory, which leads into the hallway. Off the hallway to the right is a double-aspect living room, offering a bright and airy space. Adjacent to the living room is the contemporary shaker-style kitchen, which is equipped with an integrated oven, refrigerator, and slim-line dishwasher. Continuing down the hallway, you'll find the bathroom, finished to a high standard with striking black fixtures. At the end of the hallway, on the left, is the generously sized double-aspect bedroom, which benefits from fully fitted wardrobes and an abundance of natural light throughout the day.

Outside, the south-facing private garden is a delightful space with patios, flower beds, and a fully insulated and heated Shepherd's Hut nestled in the corner. Currently used as an office, this versatile space could also serve as a guest bedroom.