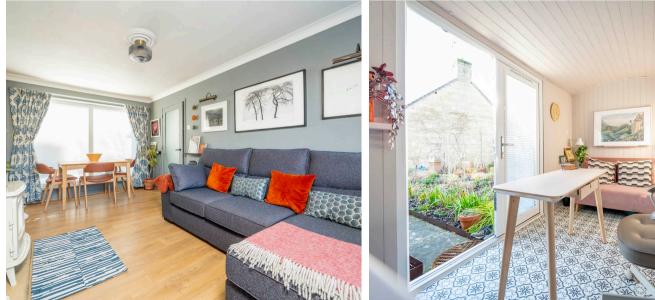

Accessed through a gated entrance and a charming private garden, the property welcomes you into a spacious conservatory, which leads into the hallway. Off the hallway to the right is a double-aspect living room, offering a bright and airy space. Adjacent to the living room is the contemporary shaker-style kitchen, which is equipped with an integrated oven, refrigerator, and slim-line dishwasher. Continuing down the hallway, you'll find the bathroom, finished to a high standard with striking black fixtures. At the end of the hallway, on the left, is the generously sized double-aspect bedroom, which benefits from fully fitted wardrobes and an abundance of natural light throughout the day.

Outside, the south-facing private garden is a delightful space with patios, flower beds, and a fully insulated and heated Shepherd's Hut nestled in the corner. Currently used as an office, this versatile space could also serve as a guest bedroom.