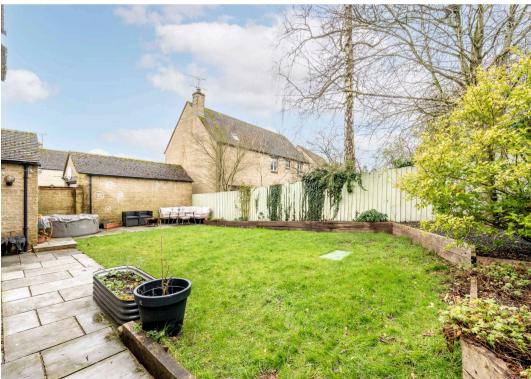

Externally, the garden is predominantly laid to lawn and thoughtfully planted with beds and borders, and a patio area provides the perfect spot for al-fresco dining. This home also benefits from driveway parking and a garage.