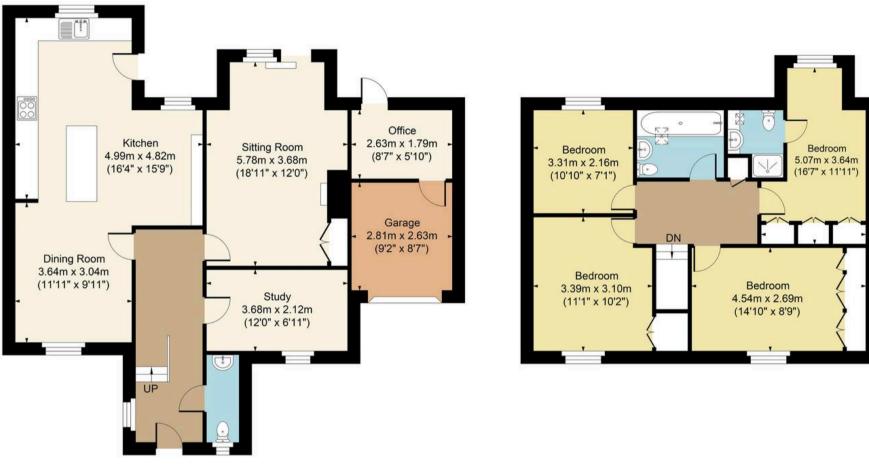

## Fallow Road, Northleach, GL54 3QQ

Main House Approx. Gross Internal Area:- 128.65 sq.m. 1385sq.ft. Garage & Office Approx. Gross Area:- 12.36 sq.m. 133 sq.ft. Total Approx. Gross Area:- 141.01 sq.m. 1518 sq.ft.

Ground Floor First Floor

## FOR ILLUSTRATIVE PURPOSES ONLY-NOT TO SCALE

The position & size of doors, windows, appliances and other features are approximate only.

©=== Denotes restricted head height

www.dmlphotography.co.uk