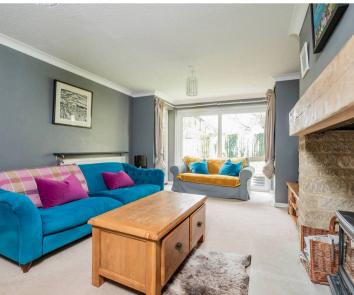

Upon entering, you are greeted by access to the principal rooms on the ground floor. Currently arranged as a living room, study, and a generous open-plan kitchen/dining room that spans the entire side of the house, this space overlooks the garden. The kitchen is truly the heart of the home, designed for both entertaining and everyday living, with shaker style units providing ample storage, and a large island providing additional workspace. The living room boasts, a log burner and sliding patio doors that lead to the garden. A convenient W/C completes the ground floor accommodation. There is also an office to the rear of the garage which can be accessed through the garden and the garage.