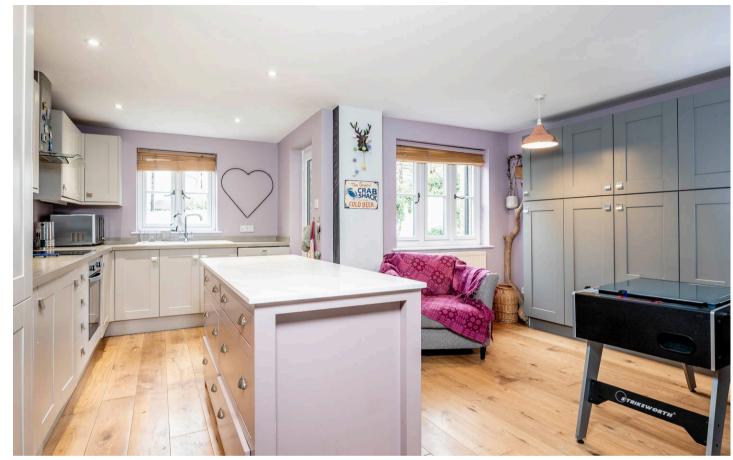

Upon entering, you are greeted by access to the principal rooms on the ground floor. Currently arranged as a living room, study, and a generous open-plan kitchen/dining room that spans the entire side of the house, this space overlooks the garden. The kitchen is truly the heart of the home, designed for both entertaining and everyday living, with shaker style units providing ample storage, and a large island providing additional workspace. The living room boasts, a log burner and sliding patio doors that lead to the garden. A convenient W/C completes the ground floor accommodation. There is also an office to the rear of the garage which can be accessed through the garden and the garage.