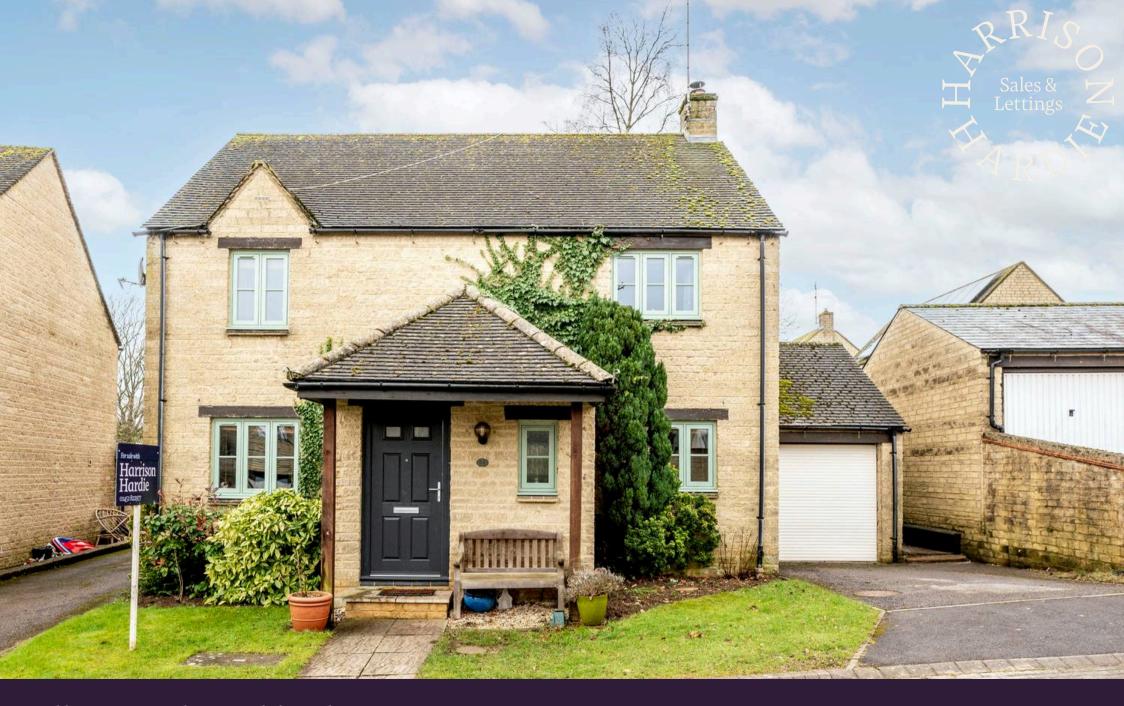

Fallows Road, Northleach

Gloucestershire

This charming detached property, located in a popular cul-de-sac in the Cotswold town of Northleach, has been thoughtfully upgraded to blend modern open-plan living with cosy, private reception spaces.

Externally, the garden is predominantly laid to lawn and thoughtfully planted with beds and borders, and a patio area provides the perfect spot for al-fresco dining. This home also benefits from driveway parking and a garage.

EPC: C

Council Tax Band: F

Tenure: Freehold

What3Words: soups.people.trinkets

Northleach is well served with shops including a Post Office, Chemist, and a variety of pubs/restaurants.