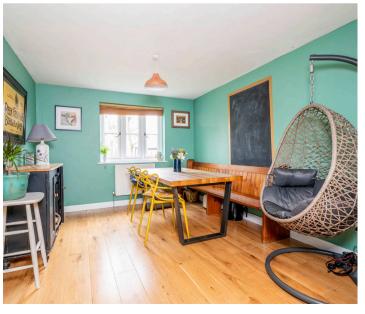

Upon entering, you are greeted by access to the principal rooms on the ground floor. Currently arranged as a living room, study, and a generous open-plan kitchen/dining room that spans the entire side of the house, this space overlooks the garden. The kitchen is truly the heart of the home, designed for both entertaining and everyday living, with shaker style units providing ample storage, and a large island providing additional workspace. The living room boasts, a log burner and sliding patio doors that lead to the garden. A convenient W/C completes the ground floor accommodation. There is also an office to the rear of the garage which can be accessed through the garden and the garage.