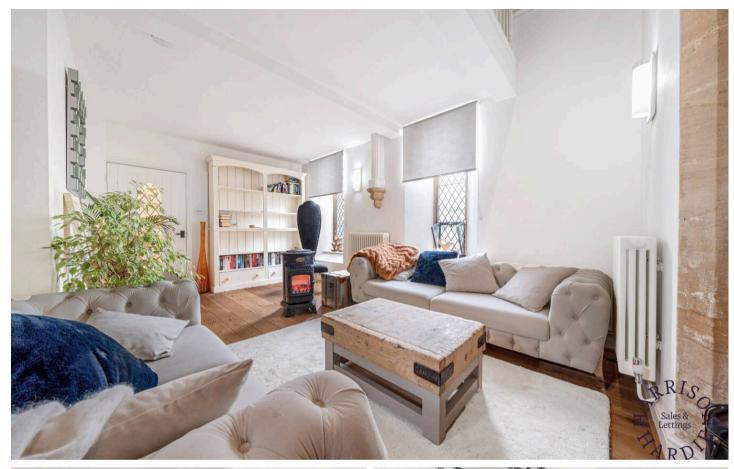

High Street, Northleach

This charming detached Grade II Listed two-bedroom converted chapel is located in the market town of Northleach, blending historic character with modern amenities.

The entrance leads to a hallway with a spiral staircase. The lounge features two unique stained glass windows and wooden flooring. The kitchen includes an electric hob, oven, fridge/freezer, and microwave, with a separate utility room housing a washing machine, tumble dryer, and WC.