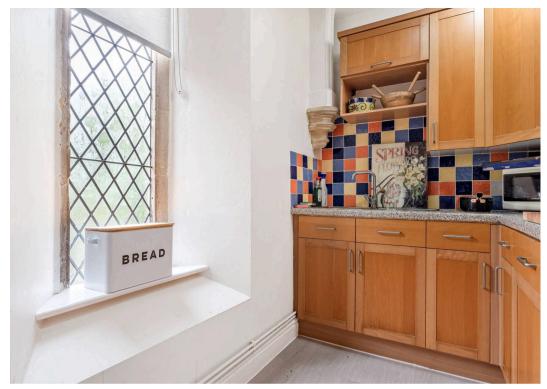

High Street, Northleach

This charming detached Grade II Listed two-bedroom converted chapel is located in the market town of Northleach, blending historic character with modern amenities.

The entrance leads to a hallway with a spiral staircase. The lounge features two unique stained glass windows and wooden flooring. The kitchen includes an electric hob, oven, fridge/freezer, and microwave, with a separate utility room housing a washing machine, tumble dryer, and WC.