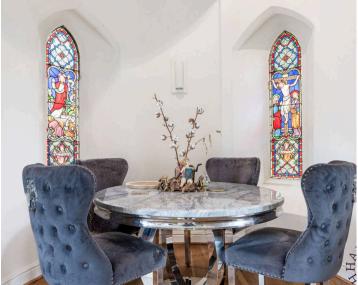

High Street, Northleach

This charming detached Grade II Listed two-bedroom converted chapel is located in the market town of Northleach, blending historic character with modern amenities.

The entrance leads to a hallway with a spiral staircase. The lounge features two unique stained glass windows and wooden flooring. The kitchen includes an electric hob, oven, fridge/freezer, and microwave, with a separate utility room housing a washing machine, tumble dryer, and WC.