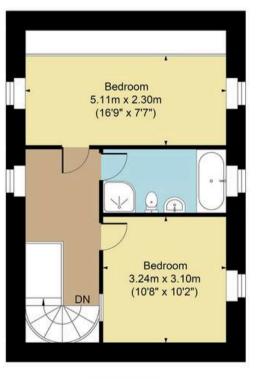

Upstairs, there's a double bedroom with another stained glass window, a family bathroom with a shower over the bath, and a mezzanine room suitable as a guest bedroom or office. The property also benefits from a private patio garden and off-road parking behind a gated entrance. Heating is provided via an electric boiler.

## The Old Chapel, High Street, North Leach, GL54 3PQ

Main House Approx. Gross Internal Area: - 83.18 sq.m. 895 sq.ft.

Ground Floor

First Floor

FOR ILLUSTRATIVE PURPOSES ONLY-NOT TO SCALE

The position & size of doors, windows, appliances and other features are approximate only.

□□□ Denotes restricted head height

www.dmlphotography.co.uk