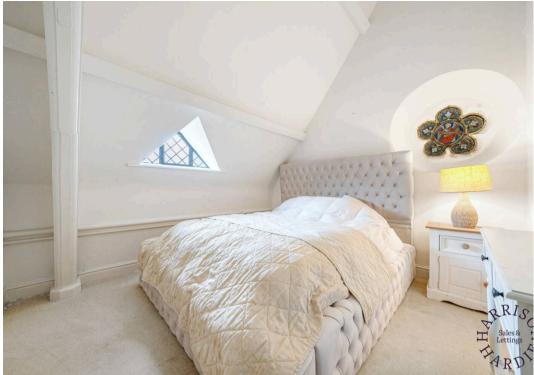

Upstairs, there's a double bedroom with another stained glass window, a family bathroom with a shower over the bath, and a mezzanine room suitable as a guest bedroom or office. The property also benefits from a private patio garden and off-road parking behind a gated entrance. Heating is provided via an electric boiler.