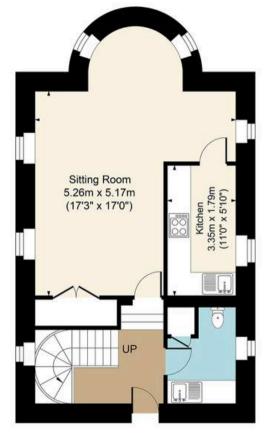

High Street, Northleach

This charming detached Grade II Listed two-bedroom converted chapel is located in the market town of Northleach, blending historic character with modern amenities.

The entrance leads to a hallway with a spiral staircase. The lounge features two unique stained glass windows and wooden flooring. The kitchen includes an electric hob, oven, fridge/freezer, and microwave, with a separate utility room housing a washing machine, tumble dryer, and WC.

Upstairs, there's a double bedroom with another stained glass window, a family bathroom with a shower over the bath, and a mezzanine room suitable as a guest bedroom or office. The property also benefits from a private patio garden and off-road parking behind a gated entrance. Heating is provided via an electric boiler.

## The Old Chapel, High Street, North Leach, GL54 3PQ

Main House Approx. Gross Internal Area: - 83.18 sq.m. 895 sq.ft.

Ground Floor

First Floor

FOR ILLUSTRATIVE PURPOSES ONLY-NOT TO SCALE

The position & size of doors, windows, appliances and other features are approximate only.

□□□ Denotes restricted head height

www.dmlphotography.co.uk