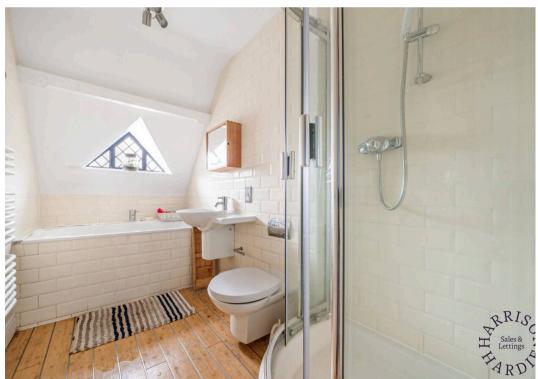

Upstairs, there's a double bedroom with another stained glass window, a family bathroom with a shower over the bath, and a mezzanine room suitable as a guest bedroom or office. The property also benefits from a private patio garden and off-road parking behind a gated entrance. Heating is provided via an electric boiler.