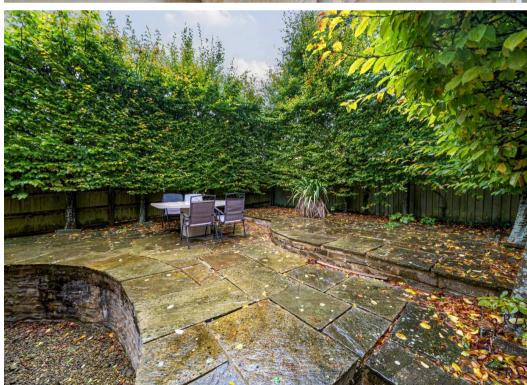

Upstairs, there's a double bedroom with another stained glass window, a family bathroom with a shower over the bath, and a mezzanine room suitable as a guest bedroom or office. The property also benefits from a private patio garden and off-road parking behind a gated entrance. Heating is provided via an electric boiler.