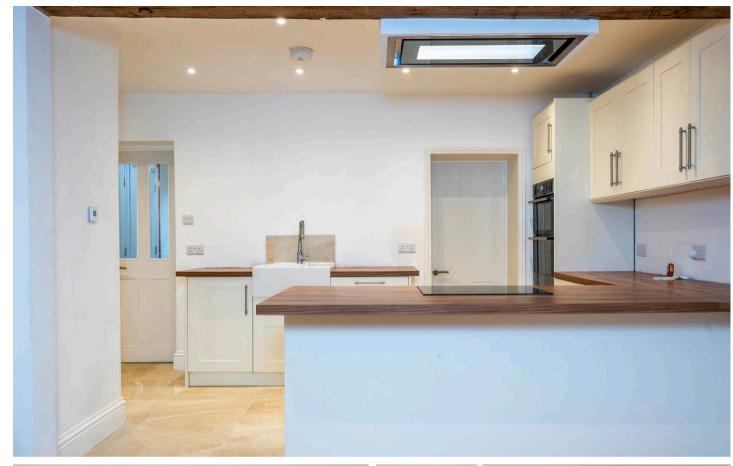

As you enter the hallway, you are welcomed by a spacious and well-appointed kitchen/diner while the stone flooring with underfloor heating enhances the comfort and functionality of this space. The adjoining dining room features original floorboards and a striking fireplace, adding to the cottage's rustic appeal. Through the kitchen, the fifth bedroom is located—perfect for use as a study, playroom, or snug. Additionally, there is potential to create a dedicated utility area, and a new cloakroom has been fitted on this level. The large living room offers access to the rear garden through bi-fold doors, presenting stunning views over the valley. This space is further enhanced by a charming inglenook fireplace with a wood burner, complemented by wooden floors.