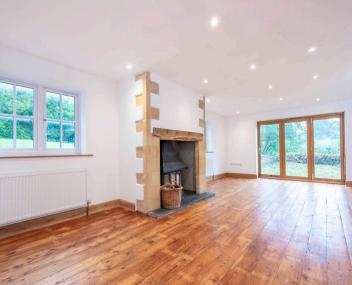

As you enter the hallway, you are welcomed by a spacious and well-appointed kitchen/diner while the stone flooring with underfloor heating enhances the comfort and functionality of this space. The adjoining dining room features original floorboards and a striking fireplace, adding to the cottage's rustic appeal. Through the kitchen, the fifth bedroom is located—perfect for use as a study, playroom, or snug. Additionally, there is potential to create a dedicated utility area, and a new cloakroom has been fitted on this level. The large living room offers access to the rear garden through bi-fold doors, presenting stunning views over the valley. This space is further enhanced by a charming inglenook fireplace with a wood burner, complemented by wooden floors.