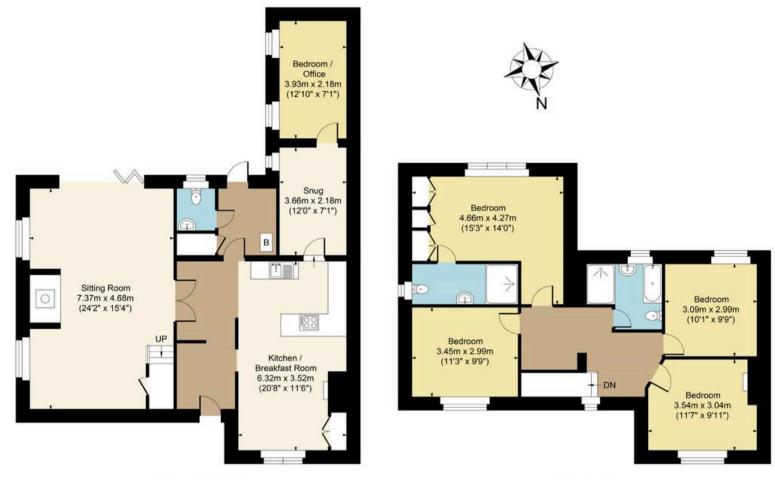

Cowley, Cheltenham

Appletree Cottage is a delightful five-bedroom, semidetached Cotswold stone property located in the picturesque village of Cowley. This charming home has recently undergone a thoughtful renovation, blending modern conveniences with traditional character.

As you enter the hallway, you are welcomed by a spacious and well-appointed kitchen/diner while the stone flooring with underfloor heating enhances the comfort and functionality of this space. The adjoining dining room features original floorboards and a striking fireplace, adding to the cottage's rustic appeal. Through the kitchen, the fifth bedroom is located—perfect for use as a study, playroom, or snug. Additionally, there is potential to create a dedicated utility area, and a new cloakroom has been fitted on this level. The large living room offers access to the rear garden through bi-fold doors, presenting stunning views over the valley. This space is further enhanced by a charming inglenook fireplace with a wood burner, complemented by wooden floors.

The primary bedroom upstairs boasts wooden floors, a modern en-suite shower room and floor-to-ceiling fitted wardrobes, alongside beautiful views over the valley. Two out of the three additional double bedrooms have been newly carpeted and share a newly fitted family bathroom.

EPC: D

Council Tax Band: E

Tenure: Freehold

What3Words: tender.swipes.forgives

Ground Floor First Floor

## FOR ILLUSTRATIVE PURPOSES ONLY-NOT TO SCALE

The position & size of doors, windows, appliances and other features are approximate only.

Denotes restricted head height

www.dmlphotography.co.uk