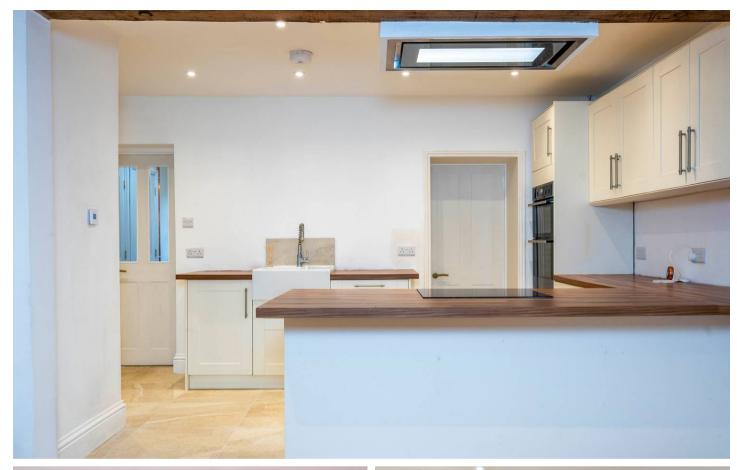

As you enter the hallway, you are welcomed by a spacious and well-appointed kitchen/diner while the stone flooring with underfloor heating enhances the comfort and functionality of this space. The adjoining dining room features original floorboards and a striking fireplace, adding to the cottage's rustic appeal. Through the kitchen, the fifth bedroom is located—perfect for use as a study, playroom, or snug. Additionally, there is potential to create a dedicated utility area, and a new cloakroom has been fitted on this level. The large living room offers access to the rear garden through bi-fold doors, presenting stunning views over the valley. This space is further enhanced by a charming inglenook fireplace with a wood burner, complemented by wooden floors.