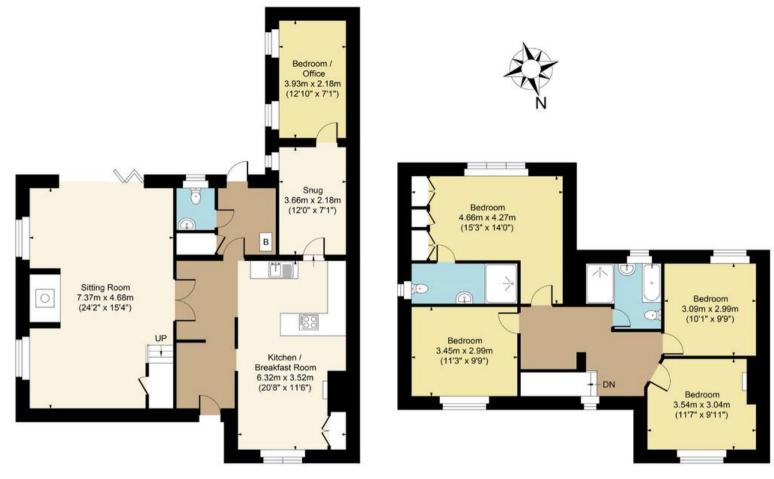

Cowley, Cheltenham

Appletree Cottage is a delightful five-bedroom, semidetached Cotswold stone property located in the picturesque village of Cowley. This charming home has recently undergone a thoughtful renovation, blending modern conveniences with traditional character.

As you enter the hallway, you are welcomed by a spacious and well-appointed kitchen/diner while the stone flooring with underfloor heating enhances the comfort and functionality of this space. The adjoining dining room features original floorboards and a striking fireplace, adding to the cottage's rustic appeal. Through the kitchen, the fifth bedroom is located—perfect for use as a study, playroom, or snug. Additionally, there is potential to create a dedicated utility area, and a new cloakroom has been fitted on this level. The large living room offers access to the rear garden through bi-fold doors, presenting stunning views over the valley. This space is further enhanced by a charming inglenook fireplace with a wood burner, complemented by wooden floors.

The primary bedroom upstairs boasts wooden floors, a modern en-suite shower room and floor-to-ceiling fitted wardrobes, alongside beautiful views over the valley. Two out of the three additional double bedrooms have been newly carpeted and share a newly fitted family bathroom.

## Council Tax Band: E

Tenure: We believe the property to be **Freehold**. Potential purchasers should obtain confirmation of this from their solicitor prior to exchange of contracts.

Ground Floor First Floor