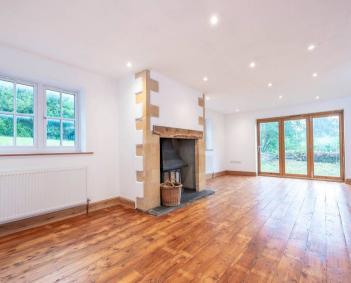

As you enter the hallway, you are welcomed by a spacious and well-appointed kitchen/diner while the stone flooring with underfloor heating enhances the comfort and functionality of this space. The adjoining dining room features original floorboards and a striking fireplace, adding to the cottage's rustic appeal. Through the kitchen, the fifth bedroom is located—perfect for use as a study, playroom, or snug. Additionally, there is potential to create a dedicated utility area, and a new cloakroom has been fitted on this level. The large living room offers access to the rear garden through bi-fold doors, presenting stunning views over the valley. This space is further enhanced by a charming inglenook fireplace with a wood burner, complemented by wooden floors.