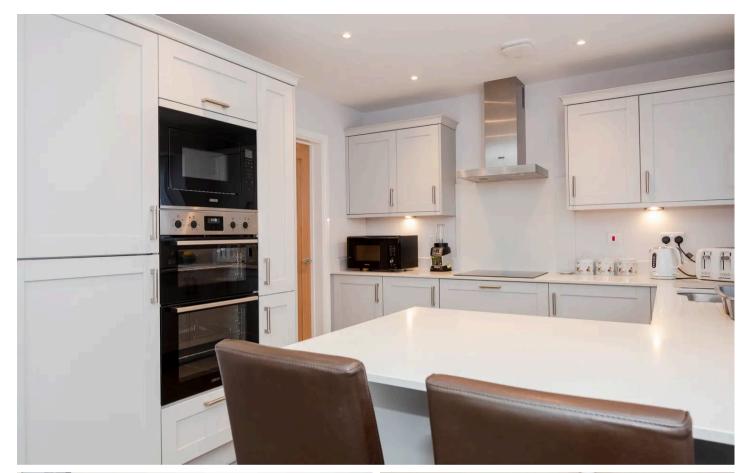

New Wellington Court, Upper Rissington

This three bedroom end of terrace modern family house in the popular Upper Rissington spans over two floors. On the ground floor, you are welcomed by an entrance hall, through to the right there is a contemporary kitchen/diner with wall and base units with work surfaces over, 11/2 sink with drainer, induction hob, integrated oven/microwave, dishwasher, fridge/freezer and access to the utility room where there is space for a washing machine. Through to the left from the entrance hall there is a generous main living room which also leads into the rear garden through double patio doors.