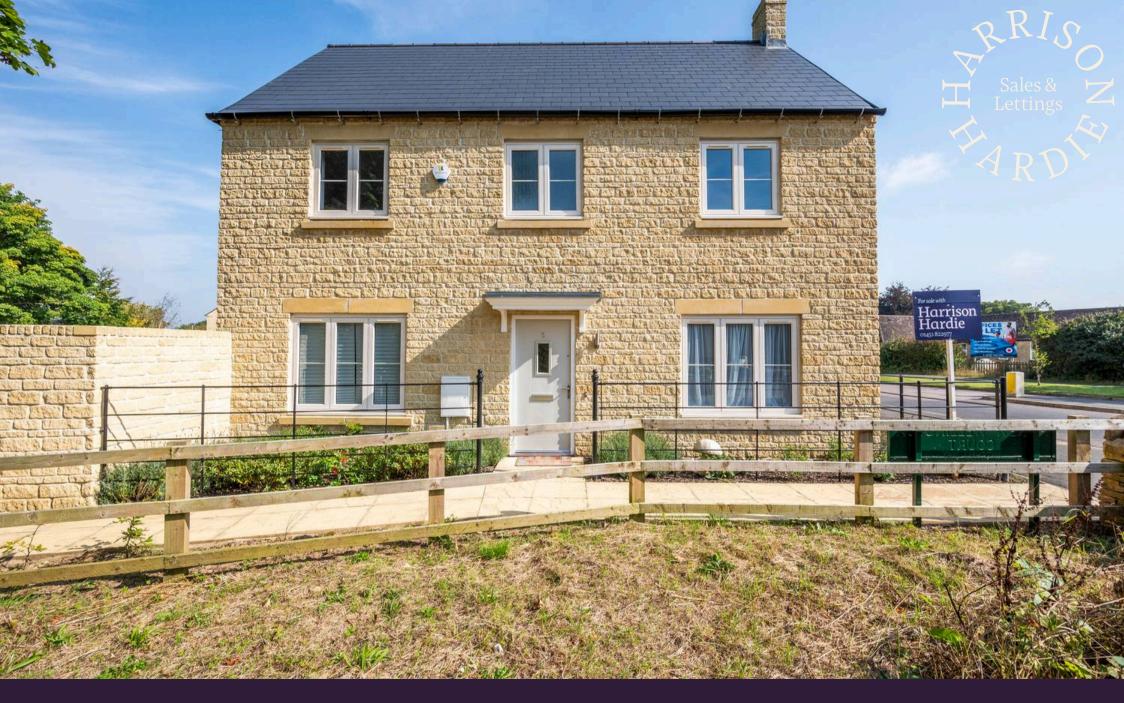

New Wellington Court, Upper Rissington

This three bedroom end of terrace modern family house in the popular Upper Rissington spans over two floors. On the ground floor, you are welcomed by an entrance hall, through to the right there is a contemporary kitchen/diner with wall and base units with work surfaces over, 11/2 sink with drainer, induction hob, integrated oven/microwave, dishwasher, fridge/freezer and access to the utility room where there is space for a washing machine. Through to the left from the entrance hall there is a generous main living room which also leads into the rear garden through double patio doors.

Externally, the property offers a low maintenance, walled rear garden, and allocated off road parking for two cars with an EV charger.

EPC: B

Council Tax Band: D