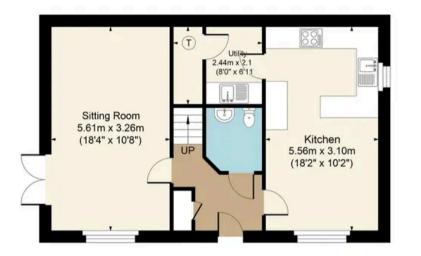

New Wellington Court, Upper Rissington

This three bedroom end of terrace modern family house in the popular Upper Rissington spans over two floors. On the ground floor, you are welcomed by an entrance hall, through to the right there is a contemporary kitchen/diner with wall and base units with work surfaces over, 11/2 sink with drainer, induction hob, integrated oven/microwave, dishwasher, fridge/freezer and access to the utility room where there is space for a washing machine. Through to the left from the entrance hall there is a generous main living room which also leads into the rear garden through double patio doors.

What3Words: trousers.only.breakaway

New Wellington Court, Upper Rissington, GL54 2SG Main House Approx. Gross Internal Area:- 100.98 sg.m. 1087 sg.ft.

Ground Floor

First Floor

FOR ILLUSTRATIVE PURPOSES ONLY-NOT TO SCALE The position & size of doors, windows, appliances and other features are approximate only.