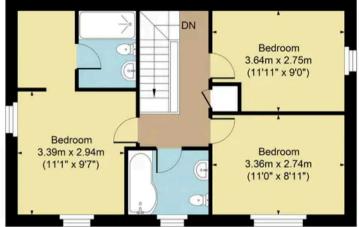

Up to the first floor is the landing with an airing cupboard, a principle double bedroom with a dressing room and a premium en-suite shower room, two double bedrooms and a modern family bathroom. The property also benefits a from a downstairs WC, an alarm, upgraded carpets and flooring throughout and access to Full Fibre Broadband.

What3Words: trousers.only.breakaway

New Wellington Court, Upper Rissington, GL54 2SG Main House Approx. Gross Internal Area:- 100.98 sg.m. 1087 sg.ft.

Ground Floor

First Floor

FOR ILLUSTRATIVE PURPOSES ONLY-NOT TO SCALE The position & size of doors, windows, appliances and other features are approximate only.