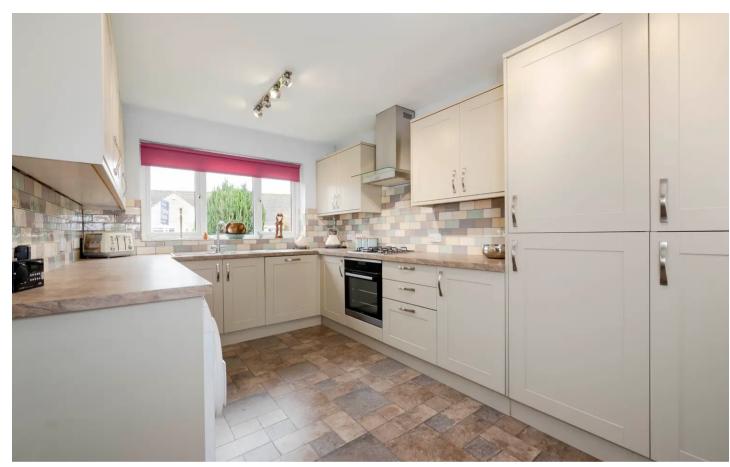

The front door leads into the hallway with the sitting room/dining room on the right, which benefits from double door access to the rear garden, and to the left, the modern kitchen, which is fitted with both base and wall units, an integrated fridge/freezer, oven and dishwasher, and further space for additional white goods.