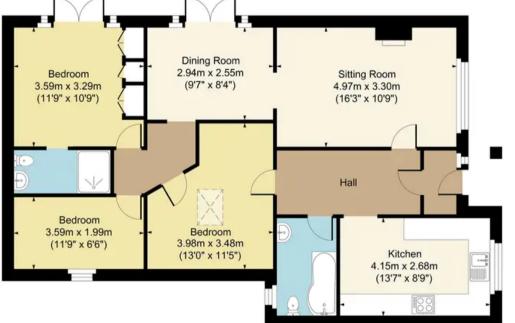

## Main House Approx. Gross Internal Area:- 90.69 sq.m. 976 sq.ft.

FOR ILLUSTRATIVE PURPOSES ONLY-NOT TO SCALE The position & size of doors, windows, appliances and other features are approximate only. Denotes restricted head height www.dmlphotography.co.uk