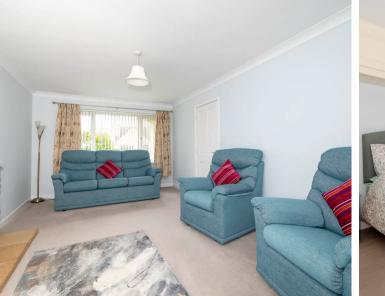

The front door leads into the hallway with the sitting room/dining room on the right, which benefits from double door access to the rear garden, and to the left, the modern kitchen, which is fitted with both base and wall units, an integrated fridge/freezer, oven and dishwasher, and further space for additional white goods.