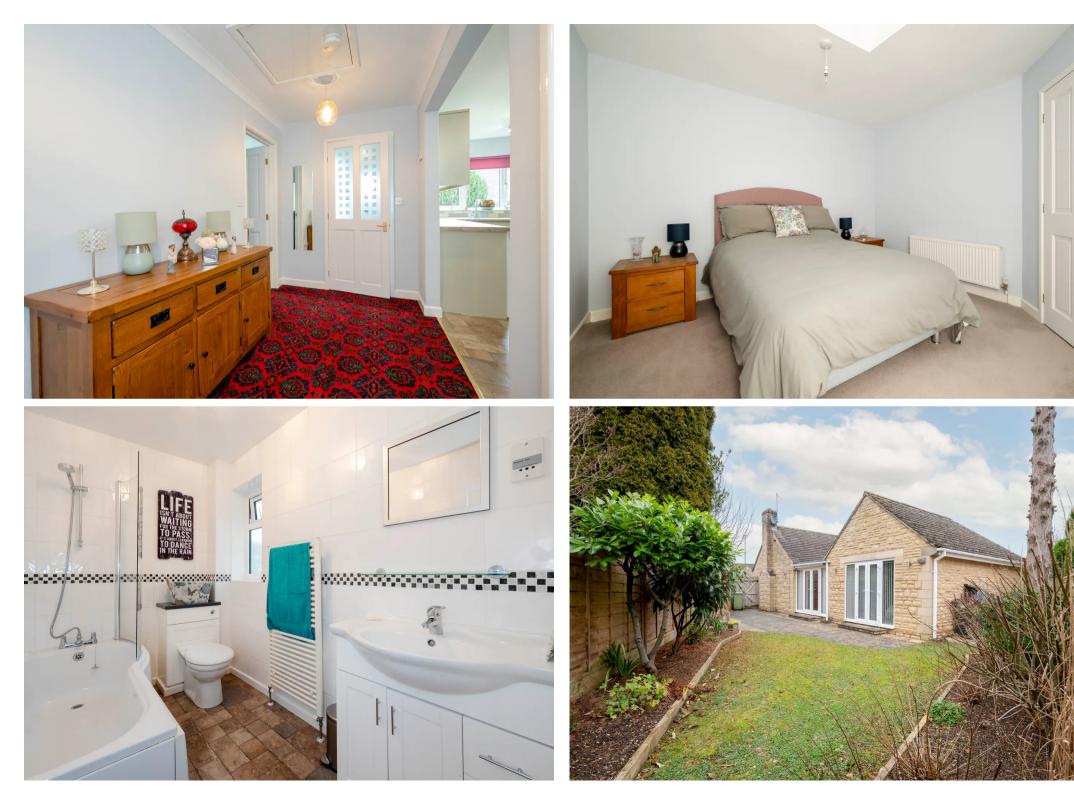

The front door leads into the hallway with the sitting room/dining room on the right, which benefits from double door access to the rear garden, and to the left, the modern kitchen, which is fitted with both base and wall units, an integrated fridge/freezer, oven and dishwasher, and further space for additional white goods.

Through the dining room, there is a hallway with access to the bedrooms, two doubles and a single, the principle bedroom has the added benefit of an en-suite, and double doors that access the low maintenance rear garden, which is enclosed by timber fencing, and will make an ideal seating area.