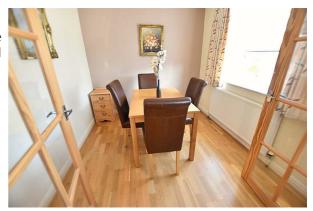

## **DINING ROOM/THIRD BEDROOM**

10'0" x 8'5" (3.05 x 2.57)

The dining room is accessed via the lounge and could easily be converted to the third bedroom. Having a uPVC double glazed window to the front aspect, wood effect laminate flooring and radiator fitted.