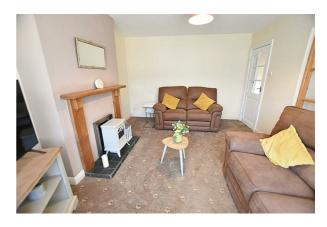

## LOUNGE

14'5" x 11'6" (4.40 x 3.51)

The lounge is to the front of the property with a uPVC double glazed window, carpeted flooring, radiator and wooden fire surround with tiled hearth. Wooden glazed double doors with side light panels leading into the dining room.

LOUNGE

## LOUNGE