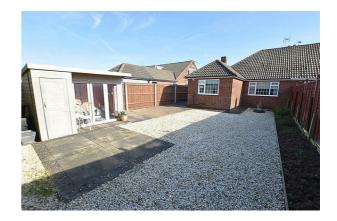

# 18 Pearson Road Cleethorpes, North East Lincolnshire DN35 0DT

We are delighted to offer for sale this TWO/THREE BEDROOM SEMI DETACHED DORMER BUNGLAOW situated with the gold triangle of Cleethorpes, close to all local amenities, good bus routes, highly regarded schools and a short walk to the promenade and boating lake. The property requires slight updating but benefits from gas central heating (Boiler fitted 2022) and uPVC double glazing with the accommodation comprising of; Generous hallway, kitchen, lounge with doors to the dining room or third bedroom, master bedroom to the ground floor, bathroom and a further double bedroom to the first floor. Enjoying low maintenance front garden with driveway providing ample off road parking, double wooden gates leading to the private rear garden with fenced boundaries and wooden summer house fitted with electric and attached timber store. Viewing is highly recommended offered for sale with NO FORWARD CHAIN.

GARDENS

GARDENS

**OUTSIDE** 

GARDENS

relaxing on those summer evenings. Attached timber store.