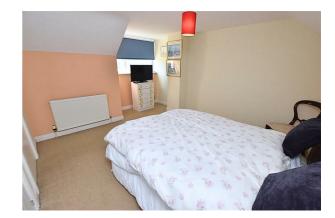

### **MASTER BEDROOM**

11'4" x 9'11" (3.47 x 3.04)

This double bedroom is to the rear of the property with a uPVC double glazed window over looking the garden. Finished with carpeted flooring, radiator and wall to wall wardrobes with hand painted wooden grooved doors.

**MASTER BEDROOM** 