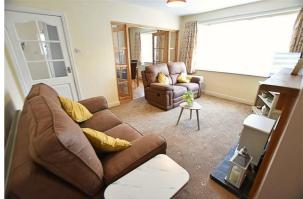

## **DINING ROOM/THIRD BEDROOM**

10'0" x 8'5" (3.05 x 2.57)

The dining room is accessed via the lounge and could easily be converted to the third bedroom. Having a uPVC double glazed window to the front aspect, wood effect laminate flooring and radiator fitted.