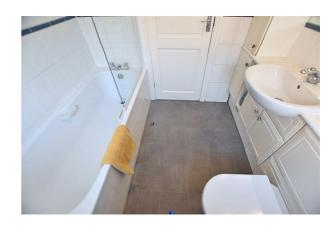

## BATHROOM

## 6'10" x 6'5" (2.10 x 1.96)

The bathroom benefits from a white three piece suite comprising of; Bath with mains fed shower over and glazed screen, combination unit with handy storage, hand wash basin and low flush wc with hidden cistern. Finished with full tiling to the walls, tiled effect vinyl flooring, radiator, extractor fan, wall mounted mirror and uPVC double glazed window to the side aspect.

BATHROOM

**FIRST FLOOR** 

HALLWAY