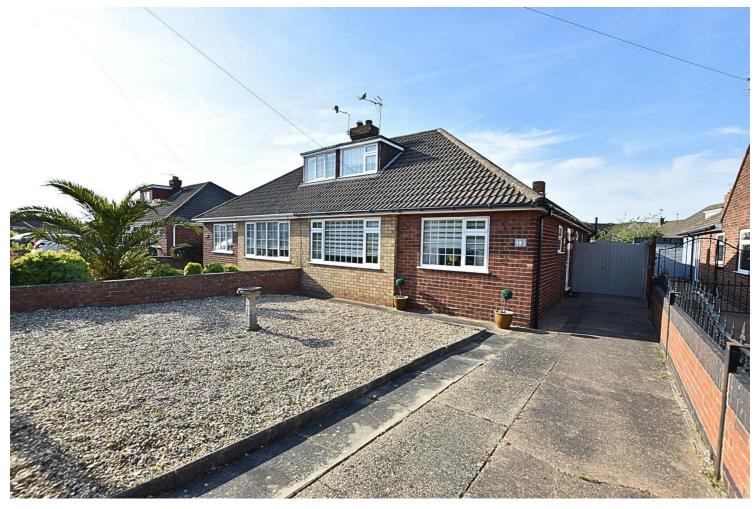

# 18 Pearson Road Cleethorpes, North East Lincolnshire DN35 0DT

We are delighted to offer for sale this TWO/THREE BEDROOM SEMI DETACHED DORMER BUNGLAOW situated with the gold triangle of Cleethorpes, close to all local amenities, good bus routes, highly regarded schools and a short walk to the promenade and boating lake. The property requires slight updating but benefits from gas central heating (Boiler fitted 2022) and uPVC double glazing with the accommodation comprising of; Generous hallway, kitchen, lounge with doors to the dining room or third bedroom, master bedroom to the ground floor, bathroom and a further double bedroom to the first floor. Enjoying low maintenance front garden with driveway providing ample off road parking, double wooden gates leading to the private rear garden with fenced boundaries and wooden summer house fitted with electric and attached timber store. Viewing is highly recommended offered for sale with NO FORWARD CHAIN.

# Chain Free £200,000

- SOUGHT AFTER CLEETHORPES LOCATION
- SEMI DETACHED DORMER BUNGALOW
- KITCHEN
- LOUNGE
- DINING ROOM/THIRD BEDROOM
- TWO FURTHER DOUBLE BEDROOMS
- BATHROOM
- FRONT & REAR GARDENS
- GOOD BUS ROUTES
- NO FORWARD CHAIN