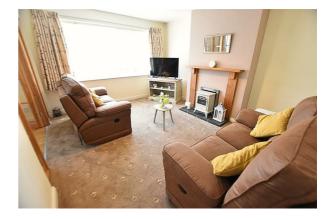

## LOUNGE

14'5" x 11'6" (4.40 x 3.51)

The lounge is to the front of the property with a uPVC double glazed window, carpeted flooring, radiator and wooden fire surround with tiled hearth. Wooden glazed double doors with side light panels leading into the dining room.

LOUNGE

## LOUNGE