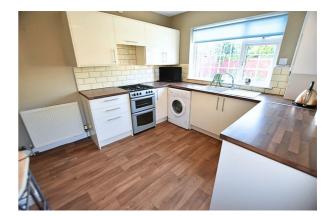

## **KITCHEN**

# 12'1" x 9'10" (3.70 x 3.02)

The kitchen benefits from a modern range of cream gloss fronted wall and base units with contrasting wood effect worksurfaces and tiled splash backs and incorporates a composite sink and drainer, gas slot in oven, washing machine and integrated fridge. Wall mounted boiler. Finished with wood effect vinyl flooring, radiator, uPVC double glazed window to the rear and half glazed uPVC door to the side aspect. Room for a small bistro dining table.

**KITCHEN** 