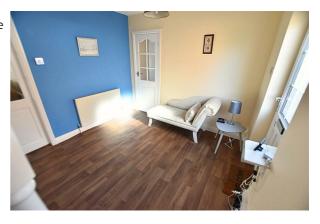

## LOUNGE

14'5" x 11'6" (4.40 x 3.51)

The lounge is to the front of the property with a uPVC double glazed window, carpeted flooring, radiator and wooden fire surround with tiled hearth. Wooden glazed double doors with side light panels leading into the dining room.

LOUNGE

## LOUNGE