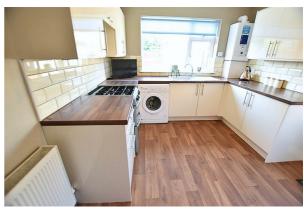

## **KITCHEN**

# 12'1" x 9'10" (3.70 x 3.02)

The kitchen benefits from a modern range of cream gloss fronted wall and base units with contrasting wood effect worksurfaces and tiled splash backs and incorporates a composite sink and drainer, gas slot in oven, washing machine and integrated fridge. Wall mounted boiler. Finished with wood effect vinyl flooring, radiator, uPVC double glazed window to the rear and half glazed uPVC door to the side aspect. Room for a small bistro dining table.

**KITCHEN** 