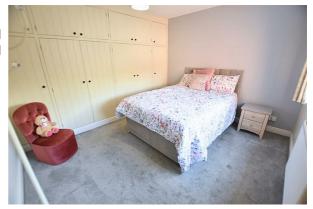

### **MASTER BEDROOM**

11'4" x 9'11" (3.47 x 3.04)

This double bedroom is to the rear of the property with a uPVC double glazed window over looking the garden. Finished with carpeted flooring, radiator and wall to wall wardrobes with hand painted wooden grooved doors.

**MASTER BEDROOM** 