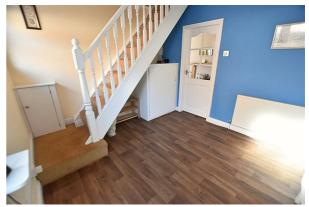

## HALLWAY

The generous hallway has wood effect vinyl flooring with carpeted stairs having a white wooden open spindle balustrade leading to the first floor. Built in storage cupboard, radiator and uPVC double glazed window to the side aspect.