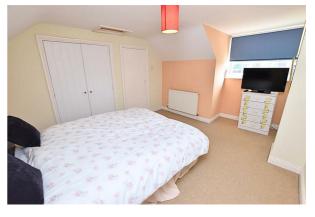

### **MASTER BEDROOM**

11'4" x 9'11" (3.47 x 3.04)

This double bedroom is to the rear of the property with a uPVC double glazed window over looking the garden. Finished with carpeted flooring, radiator and wall to wall wardrobes with hand painted wooden grooved doors.

**MASTER BEDROOM** 