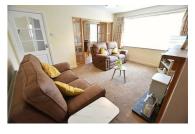

## LOUNGE

14'5" x 11'6" (4.40 x 3.51)

The lounge is to the front of the property with a uPVC double glazed window, carpeted flooring, radiator and wooden fire surround with tiled hearth. Wooden glazed double doors with side light panels leading into the dining room.

LOUNGE

## LOUNGE