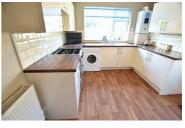

## **KITCHEN**

# 12'1" x 9'10" (3.70 x 3.02)

The kitchen benefits from a modern range of cream gloss fronted wall and base units with contrasting wood effect worksurfaces and tiled splash backs and incorporates a composite sink and drainer, gas slot in oven, washing machine and integrated fridge. Wall mounted boiler. Finished with wood effect vinyl flooring, radiator, uPVC double glazed window to the rear and half glazed uPVC door to the side aspect. Room for a small bistro dining table.

**KITCHEN** 