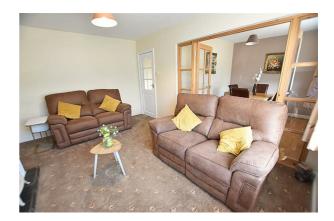

## LOUNGE

14'5" x 11'6" (4.40 x 3.51)

The lounge is to the front of the property with a uPVC double glazed window, carpeted flooring, radiator and wooden fire surround with tiled hearth. Wooden glazed double doors with side light panels leading into the dining room.

LOUNGE

## LOUNGE