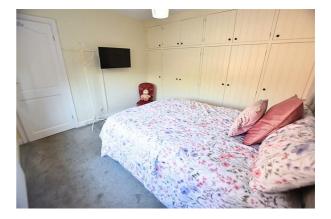

### **MASTER BEDROOM**

11'4" x 9'11" (3.47 x 3.04)

This double bedroom is to the rear of the property with a uPVC double glazed window over looking the garden. Finished with carpeted flooring, radiator and wall to wall wardrobes with hand painted wooden grooved doors.

**MASTER BEDROOM** 