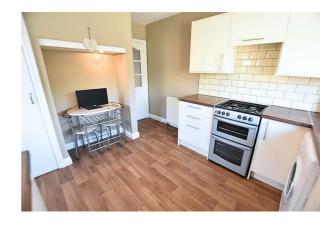

## **KITCHEN**

# 12'1" x 9'10" (3.70 x 3.02)

The kitchen benefits from a modern range of cream gloss fronted wall and base units with contrasting wood effect worksurfaces and tiled splash backs and incorporates a composite sink and drainer, gas slot in oven, washing machine and integrated fridge. Wall mounted boiler. Finished with wood effect vinyl flooring, radiator, uPVC double glazed window to the rear and half glazed uPVC door to the side aspect. Room for a small bistro dining table.

**KITCHEN** 