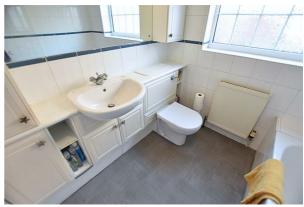

## BATHROOM

## 6'10" x 6'5" (2.10 x 1.96)

The bathroom benefits from a white three piece suite comprising of; Bath with mains fed shower over and glazed screen, combination unit with handy storage, hand wash basin and low flush wc with hidden cistern. Finished with full tiling to the walls, tiled effect vinyl flooring, radiator, extractor fan, wall mounted mirror and uPVC double glazed window to the side aspect.

BATHROOM

**FIRST FLOOR** 

HALLWAY