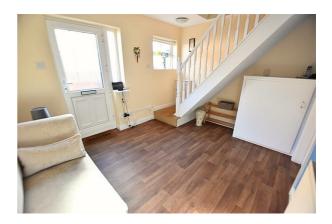

## **ENTRANCE**

Accessed via the side of the property through a half glazed uPVC door into the hallway.

## HALLWAY

The generous hallway has wood effect vinyl flooring with carpeted stairs having a white wooden open spindle balustrade leading to the first floor. Built in storage cupboard, radiator and uPVC double glazed window to the side aspect.