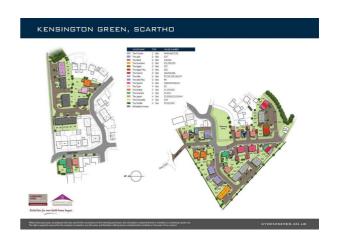

ERTY.

#### **ACCOMMODATION**

#### **MEASUREMENTS**

All measurements are approximate and taken from the builder's plan.

#### **GROUND FLOOR**

#### **ENTRANCE HALL**

# **CLOAKS/WC**

5'9" x 2'9" (1.77 x 0.85)

#### **LOUNGE**

18'1" x 10'9" (5.53 x 3.28)



# KITCHEN/DINING ROOM

17'7" x 11'3" (5.36 x 3.45) Having open access from the lounge



# KITCHEN/DINING ROOM

Additional photo



# **FIRST FLOOR**

**LANDING** 

# **BEDROOM ONE**

11'10" x 10'9" (3.63 x 3.29)



# **BEDROOM ONE**

# **EN SUITE SHOWER ROOM**

7'4" x 6'5" (2.24 x 1.98)



# **BEDROOM TWO**

11'1" x 9'9" (3.38 x 2.98)



# **BEDROOM THREE**

10'9" x 8'3" (3.29 x 2.54)



#### **BATHROOM**

7'7" x 5'6" (2.33 x 1.70)



#### **OUTSIDE**

#### FRONT AND REAR GARDENS

With off road parking

#### **GARAGE**

SITE PLAN



# **TENURE - FREEHOLD**

We are informed by the seller that the tenure of this property is Freehold. Confirmation / verification has been requested. Please consult us for further details.

#### CYDEN HOMES FREEHOLD MANAGEMENT

We are informed by the seller that the tenure of this property is Freehold, although there will be a management company for the grass cutting of the common areas etc. Confirmation / verification has been requested. Please consult us for further details.

# **COUNCIL TAX BAND**

Council Tax Band not yet assessed.

#### **VIEWING ARRANGEMENTS**

Please contact Joy Walker Estate Agents on 01472 200818 to arrange a viewing on this property.

# **OPENING TIMES**

Monday - Friday 9.00 am to 5.15 pm. Saturday 9.00 am to 1.00 pm





# GROLIND FLOOR

#### FIRST FLOOR



Fo