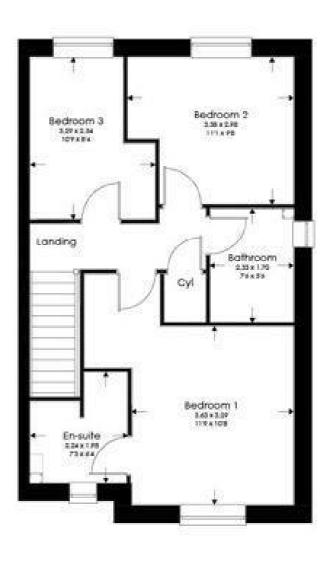

# **FIRST FLOOR**

**LANDING** 

# **BEDROOM ONE**

11'10" x 10'9" (3.63 x 3.29)

# **EN SUITE SHOWER ROOM**

7'4" x 6'5" (2.24 x 1.98)

# **BEDROOM TWO**

11'1" x 9'9" (3.38 x 2.98)

# **BEDROOM THREE**

10'9" x 8'3" (3.29 x 2.54)

#### **BATHROOM**

7'7" x 5'6" (2.33 x 1.70)