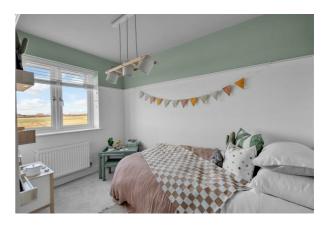

# **BEDROOM TWO**

11'1" x 9'9" (3.38 x 2.98)

# **BEDROOM THREE**

10'9" x 8'3" (3.29 x 2.54)