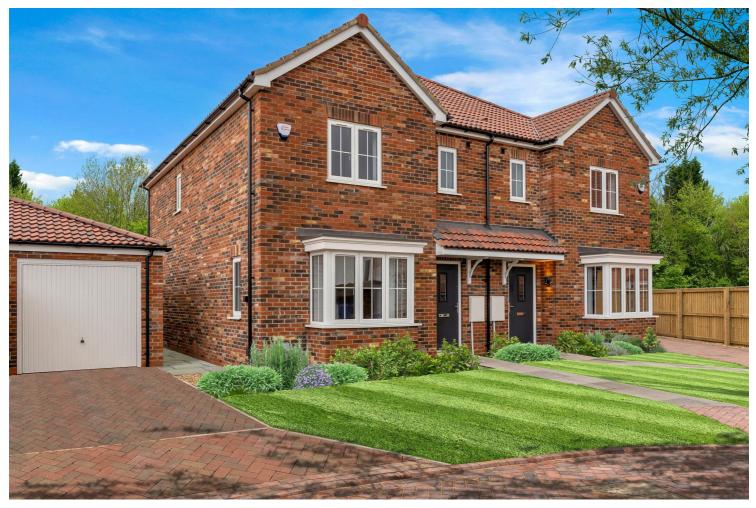

# Plot 156, 78 Glebe Road Scartho, Grimsby, North East Lincolnshire DN33 2HL

\*\*\*NEW RELEASE\*\*\* Located on the popular Kensington Green Development which is under construction with CYDEN HOMES is this BRAND NEW THREE BEDROOM SEMI DETACHED HOUSE. The lolite design is constructed to their usual very high standard with an excellent specification throughout having accommodation includes: Entrance hall, cloaks/wc, good sized lounge with open access into the full width fitted dining kitchen plus three bedrooms one with en suite and a family bathroom to the first floor. Gas central heating system. Double glazing. Drive and Garage plus an enclosed rear garden. 10 year building guarantee. Anticipated completion AUTUMN 2025.

£244,950

- POPULAR KENSINGTON GREEN
- THREE BEDROOM SEMI DETACHED HOUSE WITH DRIVE & GARAGE
- LOUNGE
- SOLAR PV PANELS
- MASTER BEDROOM WITH EN SUITE SHOWER ROOM
- TWO FURTHER BEDROOMS
- BATHROOM/WC
- GAS CENTRAL HEATING & DOUBLE GLAZING
- REAR GARDENS
- ANTICIPATED COMPLETION AUTUMN 2025