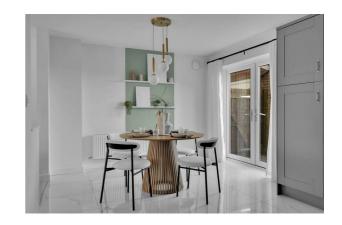

# KITCHEN/DINING ROOM

17'7" x 11'3" (5.36 x 3.45) Having open access from the lounge