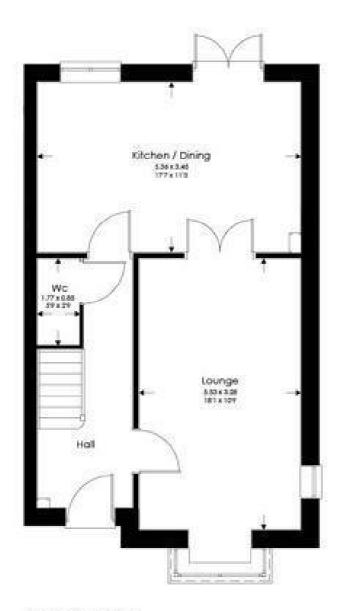

#### **GROUND FLOOR**

#### **ENTRANCE HALL**

# **CLOAKS/WC**

5'9" x 2'9" (1.77 x 0.85)

#### **LOUNGE**

18'1" x 10'9" (5.53 x 3.28)

# KITCHEN/DINING ROOM

17'7" x 11'3" (5.36 x 3.45) Having open access from the lounge