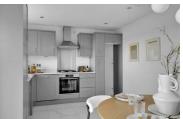

# KITCHEN/DINING ROOM

17'7" x 11'3" (5.36 x 3.45) Having open access from the lounge