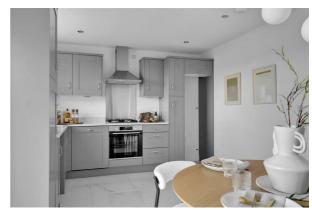

# KITCHEN/DINING ROOM

17'7" x 11'3" (5.36 x 3.45) Having open access from the lounge

# KITCHEN/DINING ROOM

Additional photo