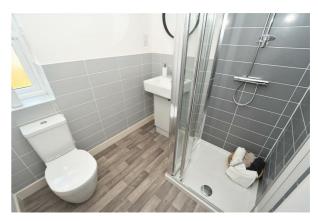

## ACCOMMODATION

**ENTRANCE HALL** 

**CLOAKROOM/WC** 8'2" x 3'5" (2.50 x 1.05)

**LIVING ROOM** 16'9" x 10'9" (5.13 x 3.29)

DINING KITCHEN

24'0" x 9'3" (7.33 x 2.83)

**DINING KITCHEN** 

**SUN ROOM** 11'11" x 10'0" (3.64 x 3.06)

FAMILY BATHROOM

6'10" x 5'6" (2.10 x 1.70)

<page-header>