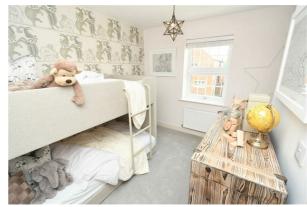

## MASTER BEDROOM

13'7" x 11'9" (4.15 x 3.60)

**ENSUITE** 7'4" x 5'8" (2.25 x 1.73)

BEDROOM 2

11'11" x 9'8" (3.64 x 2.97)

**BEDROOM 3** 9'6" x 8'2" (2.90 x 2.50)

BEDROOM 4

9'6" x 8'4" (2.90 x 2.55)