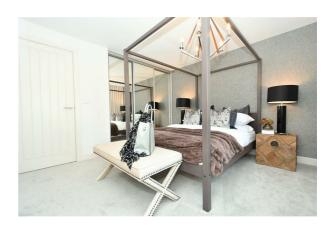

## MASTER BEDROOM

13'7" x 11'9" (4.15 x 3.60)

**ENSUITE** 7'4" x 5'8" (2.25 x 1.73)

BEDROOM 2

11'11" x 9'8" (3.64 x 2.97)

**BEDROOM 3** 9'6" x 8'2" (2.90 x 2.50)

BEDROOM 4

9'6" x 8'4" (2.90 x 2.55)