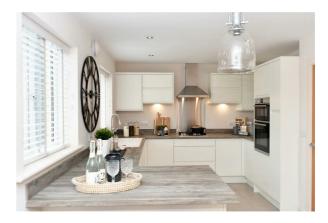

## ACCOMMODATION

**ENTRANCE HALL** 

**CLOAKROOM/WC** 8'2" x 3'5" (2.50 x 1.05)

**LIVING ROOM** 16'9" x 10'9" (5.13 x 3.29)

DINING KITCHEN

24'0" x 9'3" (7.33 x 2.83)

**DINING KITCHEN** 

**SUN ROOM** 11'11" x 10'0" (3.64 x 3.06)