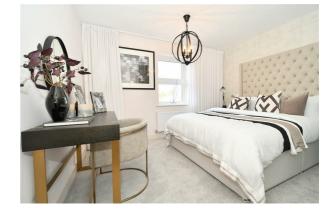

## MASTER BEDROOM

13'7" x 11'9" (4.15 x 3.60)

**ENSUITE** 7'4" x 5'8" (2.25 x 1.73)

BEDROOM 2

11'11" x 9'8" (3.64 x 2.97)

**BEDROOM 3** 9'6" x 8'2" (2.90 x 2.50)

BEDROOM 4

9'6" x 8'4" (2.90 x 2.55)