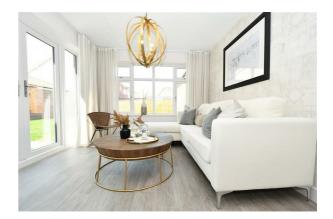

## ACCOMMODATION

**ENTRANCE HALL** 

**CLOAKROOM/WC** 8'2" x 3'5" (2.50 x 1.05)

**LIVING ROOM** 16'9" x 10'9" (5.13 x 3.29)

DINING KITCHEN

24'0" x 9'3" (7.33 x 2.83)

**DINING KITCHEN** 

**SUN ROOM** 11'11" x 10'0" (3.64 x 3.06)