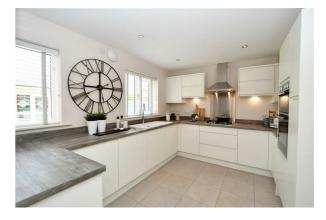

## ACCOMMODATION

**ENTRANCE HALL** 

**CLOAKROOM/WC** 8'2" x 3'5" (2.50 x 1.05)

**LIVING ROOM** 16'9" x 10'9" (5.13 x 3.29)

DINING KITCHEN

24'0" x 9'3" (7.33 x 2.83)

**DINING KITCHEN** 

**SUN ROOM** 11'11" x 10'0" (3.64 x 3.06)