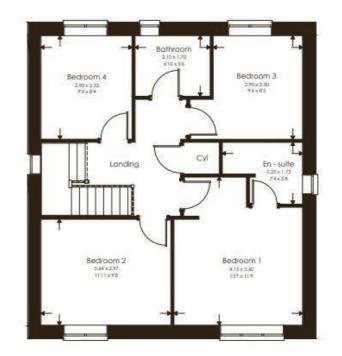

### FIRST FLOOR LANDING

## MASTER BEDROOM

13'7" x 11'9" (4.15 x 3.60)

**ENSUITE** 7'4" x 5'8" (2.25 x 1.73)

BEDROOM 2

11'11" x 9'8" (3.64 x 2.97)

**BEDROOM 3** 9'6" x 8'2" (2.90 x 2.50)

BEDROOM 4

9'6" x 8'4" (2.90 x 2.55)

FAMILY BATHROOM

6'10" x 5'6" (2.10 x 1.70)

<page-header>