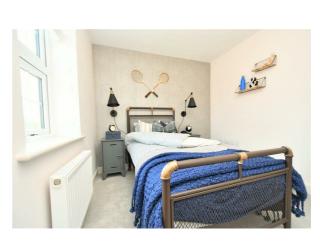

## MASTER BEDROOM

13'7" x 11'9" (4.15 x 3.60)

**ENSUITE** 7'4" x 5'8" (2.25 x 1.73)

BEDROOM 2

11'11" x 9'8" (3.64 x 2.97)

**BEDROOM 3** 9'6" x 8'2" (2.90 x 2.50)

BEDROOM 4

9'6" x 8'4" (2.90 x 2.55)