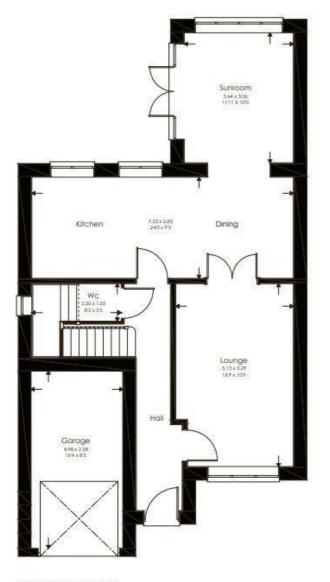

## ACCOMMODATION

**ENTRANCE HALL** 

**CLOAKROOM/WC** 8'2" x 3'5" (2.50 x 1.05)

**LIVING ROOM** 16'9" x 10'9" (5.13 x 3.29)

DINING KITCHEN

24'0" x 9'3" (7.33 x 2.83)

**DINING KITCHEN** 

**SUN ROOM** 11'11" x 10'0" (3.64 x 3.06)

### OUTSIDE

**INTEGRAL GARAGE** 16'4" x 8'5" (4.98 x 2.58)

**SITE PLAN** 

**TENURE - FREEHOLD** 

We are informed by the seller that the tenure of this property is Freehold. Confirmation / verification has been requested. Please consult us for further details.

**GROUND FLOOR** 