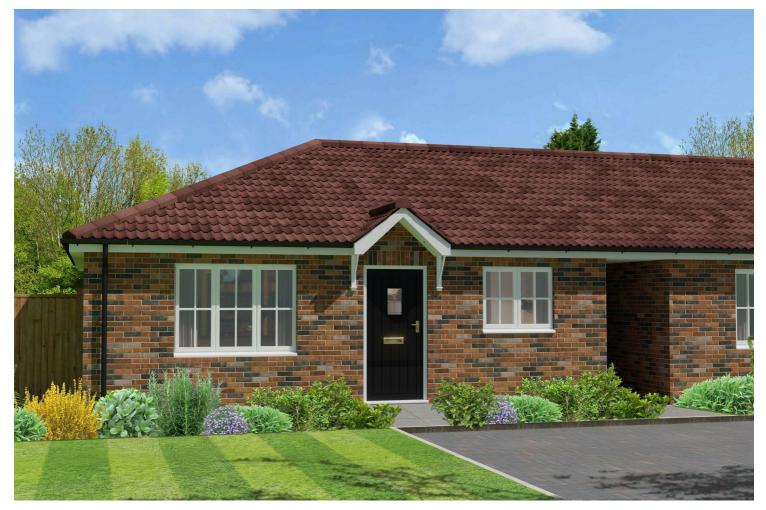

# Plot 153, 84 Glebe Road Grimsby, North East Lincolnshire DN33 2HL

\*\*\*NEWLY DESIGNED BUNGALOW \*\*\* This beautiful new end link bungalow offers a superb layout and stunning specification throughout and is ideal for a starter home or retirement situated within the popular development of Kensington Green Scartho. Having a lounge and a contemporary kitchen with floor tiles included. Two bedrooms and a bathroom. This home benefits from an enclosed rear garden and a blocked paved parking space. Built by Cyden Homes and finished to a high specification. Estimated completion AUTUMN 2025

- \*\* NEWLY DESIGNED BUNGALOW \*\*
- END LINK BUNGALOW
- KITCHEN
- LOUNGE
- TWO BEDROOMS & BATHROOM
- BRANDED APPLIANCES
- HIGH SPECIFICATION
- ENCLOSED REAR GARDEN
- BLOCKED PAVED PARKING SPACE
- ANTICIPATED COMPLETION AUTUMN 2025