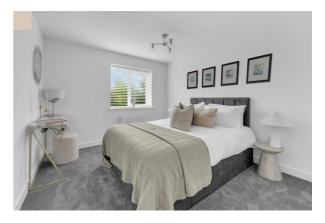

### **ENTRANCE**

**KITCHEN** 11'8" x 8'3" (3.56 x 2.52)

KITCHEN

**LOUNGE** 15'0" x 11'2" (4.58 x 3.41)

150 × 112 (4.50 × 5.47)

**BEDROOM ONE** 11'3" x 11'2" (3.43 x 3.41)

BEDROOM TWO

12'5" x 7'4" (3.79 x 2.25)