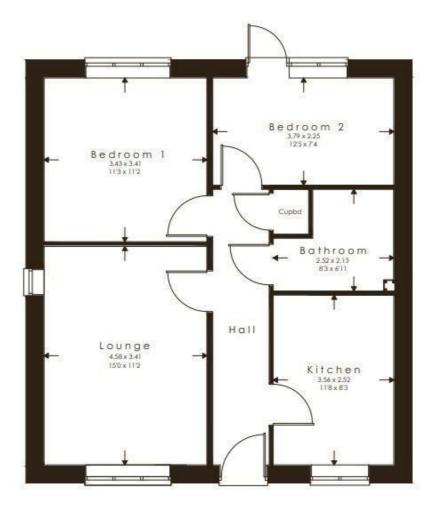

### ACCOMMODATION

### **ENTRANCE**

**KITCHEN** 11'8" x 8'3" (3.56 x 2.52)

KITCHEN

**LOUNGE** 15'0" x 11'2" (4.58 x 3.41)

150 × 112 (4.50 × 5.47)

**BEDROOM ONE** 11'3" x 11'2" (3.43 x 3.41)

BEDROOM TWO

12'5" x 7'4" (3.79 x 2.25)

BATHROOM 8'3" x 6'11" (2.52 x 2.13)

CUPBOARD

SITE MAP