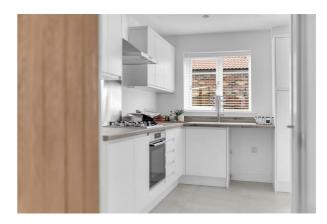

### **ENTRANCE**

**KITCHEN** 11'8" x 8'3" (3.56 x 2.52)

KITCHEN

**LOUNGE** 15'0" x 11'2" (4.58 x 3.41)

150 × 112 (4.50 × 5.47)

**BEDROOM ONE** 11'3" x 11'2" (3.43 x 3.41)

BEDROOM TWO

12'5" x 7'4" (3.79 x 2.25)