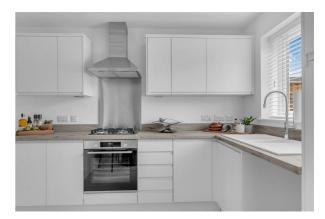

### **ENTRANCE**

**KITCHEN** 11'8" x 8'3" (3.56 x 2.52)

KITCHEN

**LOUNGE** 15'0" x 11'2" (4.58 x 3.41)

150 × 112 (4.50 × 5.47)

**BEDROOM ONE** 11'3" x 11'2" (3.43 x 3.41)

BEDROOM TWO

12'5" x 7'4" (3.79 x 2.25)