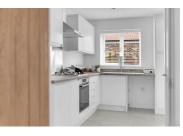

#### **PHOTOGRAPHS**

All the photographs on this brochure are for illustrations purposes only.

### **ENTRANCE**

**KITCHEN** 11'8" x 8'3" (3.56 x 2.52)

KITCHEN

**LOUNGE** 15'0" x 11'2" (4.58 x 3.41)

150 × 112 (4.50 × 5.47)

**BEDROOM ONE** 11'3" x 11'2" (3.43 x 3.41)

BEDROOM TWO

12'5" x 7'4" (3.79 x 2.25)