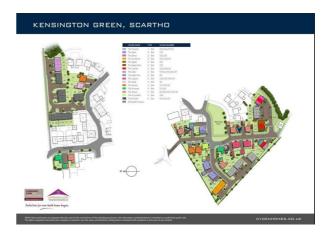

Cyden Homes and finished to a high specification. Estimated completion AUTUMN 2025

- \*\* NEWLY DESIGNED BUNGALOW \*\*
- END LINK BUNGALOW
- KITCHEN
- LOUNGE
- TWO BEDROOMS & BATHROOM
- BRANDED APPLIANCES
- HIGH SPECIFICATION
- ENCLOSED REAR GARDEN
- BLOCKED PAVED PARKING SPACE
- ANTICIPATED COMPLETION AUTUMN 2025







# £184,950

#### **MEASUREMENTS**

All measurements are approximate.

#### **PHOTOGRAPHS**

All the photographs on this brochure are for illustrations purposes only.

### ACCOMMODATION

### **ENTRANCE**

**KITCHEN** 11'8" x 8'3" (3.56 x 2.52)

KITCHEN

**LOUNGE** 15'0" x 11'2" (4.58 x 3.41)

150 × 112 (4.50 × 5.47)

**BEDROOM ONE** 11'3" x 11'2" (3.43 x 3.41)









BEDROOM TWO

12'5" x 7'4" (3.79 x 2.25)

BATHROOM 8'3" x 6'11" (2.52 x 2.13)

CUPBOARD

SITE MAP









#### **TENURE - FREEHOLD**

We are informed by the seller that the tenure of this property is Freehold. Confirmation / verification has been requested. Please consult us for further details.

## **VIEWING ARRANGEMENTS**

Please contact Joy Walker Estate Agents on 01472 200818 to arrange a viewing on this property.

#### **OPENING TIMES**

Monday - Friday 9.00 am to 5.15 pm. Saturday 9.00 am to 1.00 pm



GROUND FLOOR



For clarification, we wish to inform prospective purchasers that we have not carried out a detailed survey, nor tested the services, appliances and specific fittings for this property. All measurements and floor plans provided are approximate and for guidance purposes only. The particulars are set out as a general outline only for the guidance of intending purchasers or l