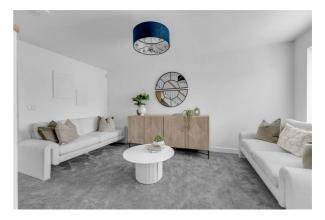

### **ENTRANCE**

**KITCHEN** 11'8" x 8'3" (3.56 x 2.52)

KITCHEN

**LOUNGE** 15'0" x 11'2" (4.58 x 3.41)

150 × 112 (4.50 × 5.47)

**BEDROOM ONE** 11'3" x 11'2" (3.43 x 3.41)

BEDROOM TWO

12'5" x 7'4" (3.79 x 2.25)