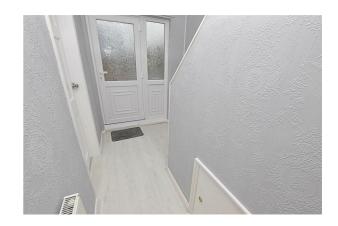

#### **ENTRANCE**

Accessed via a half glazed uPVC door with side light panel.

#### **HALLWAY**

The welcoming hallway has wood effect laminate flooring with carpeted stairs having an enclosed banister with under stairs storage. Radiator fitted.