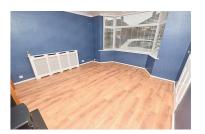

### **LOUNGE**

15'0" x 12'5" (4.59 x 3.81)

To the front of the property with a uPVC double glazed bay window, laminate flooring, and radiator with ornate cover. The main focal point is the composite fire suround with space for an electric style stove. Finished with USB plug sockets.

## **LOUNGE**

Additional Photograph