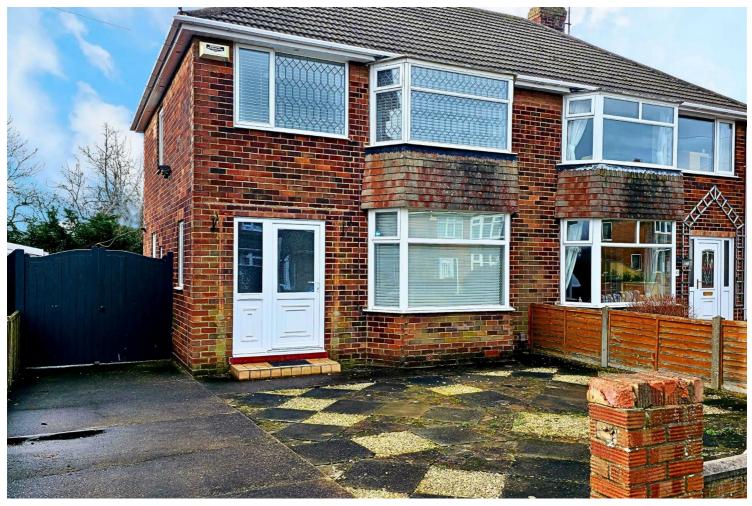

# 44 Rosaire Place Scartho, North East Lincolnshire DN33 2JS

A beautifully modernised THREE BEDROOM SEMI DETACHED home in the heart of Scartho Village, located close to all local amenities including excellent bus routes, and within easy reach of both Grimsby and Cleethorpes town centres. The property benefits from gas central heating and uPVC double glazing, creating a warm and inviting family home. The ground floor features an entrance hall, spacious lounge and a stylish modern kitchen-diner complete with a walk-in pantry. Upstairs, there are three generously sized bedrooms and an ultra-modern bathroom boasting a walk-in shower and a freestanding bath. Externally the property offers a low-maintenance front garden ideal for offroad parking with double wooden gates leading to a detached garage. The private, westerly-facing rear garden provides the perfect space for relaxation. NO FORWARD CHAIN.

£189,950

- SCARTHO VILLAGE LOCATION
- SEMI DETACHED FAMILY HOME
- MODERN KITCHEN DINER
- LOUNGE
- THREE BEDROOMS
- ULTRA MODERN BATHROOM FREE STANDING BATH
- GAS CENTRAL HEATING
- uPVC DOUBLE GLAZING
- FRONT & REAR GARDENS
- NO FORWARD CHAIN