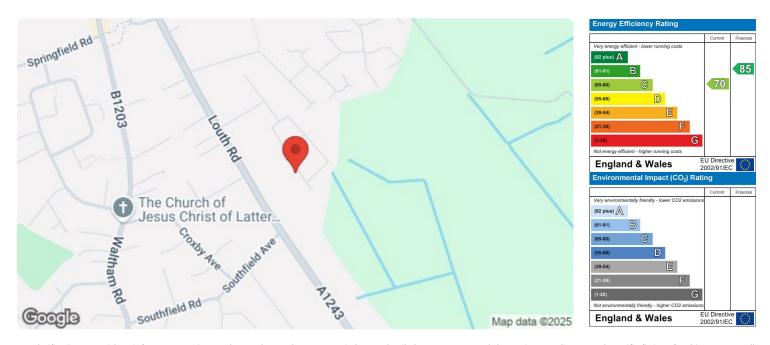

# 44 Rosaire Place Scartho, North East Lincolnshire DN33 2JS

A beautifully modernised THREE BEDROOM SEMI DETACHED home in the heart of Scartho Village, located close to all local amenities including excellent bus routes, and within easy reach of both Grimsby and Cleethorpes town centres. The property benefits from gas central heating and uPVC double glazing, creating a warm and inviting family home. The ground floor features an entrance hall, spacious lounge and a stylish modern kitchen-diner complete with a walk-in pantry. Upstairs, there are three generously sized bedrooms and an ultra-modern bathroom boasting a walk-in shower and a freestanding bath. Externally the property offers a low-maintenance front garden ideal for offroad parking with double wooden gates leading to a detached garage. The private, westerly-facing rear garden provides the perfect space for relaxation. NO FORWARD CHAIN.