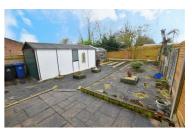

#### **GARDENS**

The property stands with a walled boundary to the front boundary and double open access leading to the low maintenance front garden with feature paving and shingle providing ample off road parking, fenced side boundaries and double wooden gates leading to the further driveway. The westerly facing rear garden is again of low maintenance with paving and feature shingle, raised planting beds and green house.

#### **GARDENS**

#### **GARAGE**

17'8" x 8'0" (5.40 x 2.46)

Detached concrete sectional garage with double wood doors to the front, electric and lighting.

GROUND FLOOR 1ST FLOOR

Whilst every attempt has been made to ensure the accuracy of the floorplan contained here, measurements of doors, windows, rooms and any other items are approximate and no responsibility is taken for any error, omission or mis-statement. This plan is for illustrative purposes only and should be used as such by any prospective purchaser. The services, systems and appliances shown have not been tested and no guarante as to their operability or efficiency can be given.