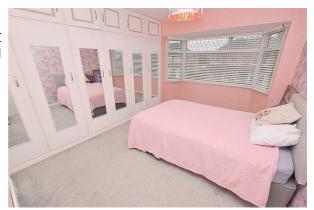

#### **BEDROOM ONE**

14'4" x 11'1" (into wardrobes) (4.39 x 3.39 (into wardrobes))

The master bedroom is to the front of the property and has a walk in uPVC double glazed bay window with white wooden blinds, carpeted floor and radiator with ornate cover and wall to wall built in wardrobes.

#### **BEDROOM ONE**

Additional Photograph