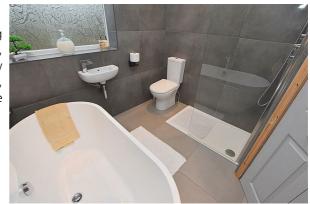

#### **BATHROOM**

7'9" x 7'4" (2.37 x 2.25)

This ultra modern bathroom benefits from a white four piece suite comprising of; Walk in shower with mains fed rainfall shower and glazed screen, freestanding bath with central tap and hand shower, hand wash basin and low flush wc. Finished with modern tiling to the walls and floor, tall column radiator, down lights to the ceiling and uPVC double glazed window to the rear of the property.

#### **BATHROOM**

Additional Photograph