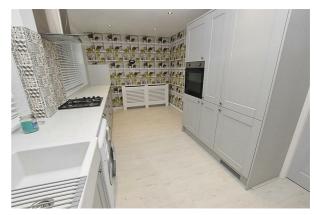

#### **KITCHEN DINER**

19'3" x 8'9" (5.87 x 2.67)

The modern kitchen diner is fitted with grey shaker style wall and base units having contrasting white worksurfaces with matching splashbacks and incorporates a Belfast style sink, integrated dishwasher, fridge freezer, gas hob with modern feature tiled splashback, stainless steel chimney style extractor hood and electric fan assisted oven. Wall mounte3d boiler in matching unit. Finished with down lights to the ceiling, wood effect laminate flooring, radiator with ornate cover, two uPVC double glazed windows with white wooden slated blinds, side glazed uPVC door and a walk in pantry.

#### KITCHEN DINER

Additional Photograph