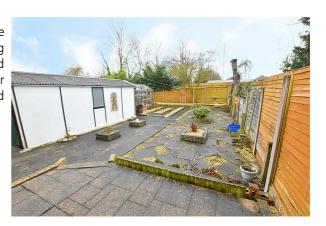

#### **GARDENS**

The property stands with a walled boundary to the front boundary and double open access leading to the low maintenance front garden with feature paving and shingle providing ample off road parking, fenced side boundaries and double wooden gates leading to the further driveway. The westerly facing rear garden is again of low maintenance with paving and feature shingle, raised planting beds and green house.

#### **GARDENS**