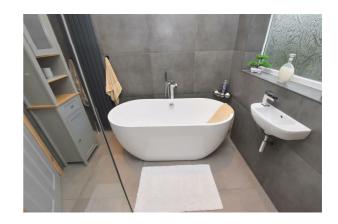

#### **BATHROOM**

7'9" x 7'4" (2.37 x 2.25)

This ultra modern bathroom benefits from a white four piece suite comprising of; Walk in shower with mains fed rainfall shower and glazed screen, freestanding bath with central tap and hand shower, hand wash basin and low flush wc. Finished with modern tiling to the walls and floor, tall column radiator, down lights to the ceiling and uPVC double glazed window to the rear of the property.

#### **BATHROOM**

Additional Photograph