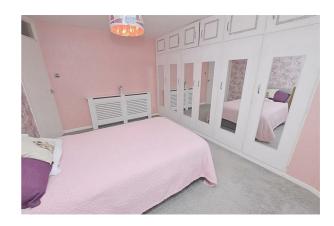

#### **BEDROOM ONE**

14'4" x 11'1" (into wardrobes) (4.39 x 3.39 (into wardrobes))

The master bedroom is to the front of the property and has a walk in uPVC double glazed bay window with white wooden blinds, carpeted floor and radiator with ornate cover and wall to wall built in wardrobes.

#### **BEDROOM ONE**

Additional Photograph