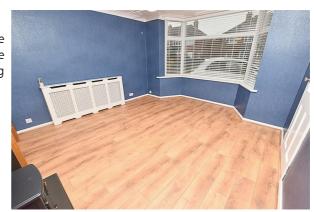

### **LOUNGE**

15'0" x 12'5" (4.59 x 3.81)

To the front of the property with a uPVC double glazed bay window, laminate flooring, and radiator with ornate cover. The main focal point is the composite fire suround with space for an electric style stove. Finished with USB plug sockets.

## **LOUNGE**

Additional Photograph