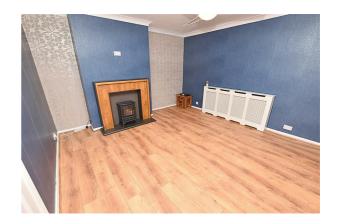

### **LOUNGE**

15'0" x 12'5" (4.59 x 3.81)

To the front of the property with a uPVC double glazed bay window, laminate flooring, and radiator with ornate cover. The main focal point is the composite fire suround with space for an electric style stove. Finished with USB plug sockets.

## **LOUNGE**

Additional Photograph