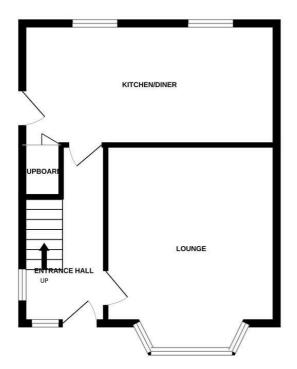

#### **ACCOMMODATION**

.

#### **ENTRANCE**

Accessed via a half glazed uPVC door with side light panel.

#### **HALLWAY**

The welcoming hallway has wood effect laminate flooring with carpeted stairs having an enclosed banister with under stairs storage. Radiator fitted.

### **LOUNGE**

15'0" x 12'5" (4.59 x 3.81)

To the front of the property with a uPVC double glazed bay window, laminate flooring, and radiator with ornate cover. The main focal point is the composite fire suround with space for an electric style stove. Finished with USB plug sockets.

#### **KITCHEN DINER**

19'3" x 8'9" (5.87 x 2.67)

The modern kitchen diner is fitted with grey shaker style wall and base units having contrasting white worksurfaces with matching splashbacks and incorporates a Belfast style sink, integrated dishwasher, fridge freezer, gas hob with modern feature tiled splashback, stainless steel chimney style extractor hood and electric fan assisted oven. Wall mounte3d boiler in matching unit. Finished with down lights to the ceiling, wood effect laminate flooring, radiator with ornate cover, two uPVC double glazed windows with white wooden slated blinds, side glazed uPVC door and a walk in pantry.