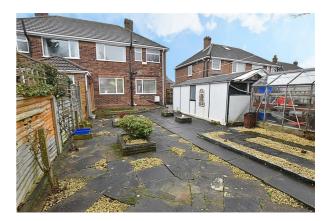

#### **GARDENS**

The property stands with a walled boundary to the front boundary and double open access leading to the low maintenance front garden with feature paving and shingle providing ample off road parking, fenced side boundaries and double wooden gates leading to the further driveway. The westerly facing rear garden is again of low maintenance with paving and feature shingle, raised planting beds and green house.

#### **GARDENS**