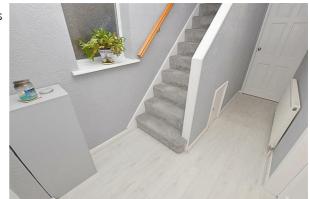

#### **HALLWAY**

The welcoming hallway has wood effect laminate flooring with carpeted stairs having an enclosed banister with under stairs storage. Radiator fitted.

#### FIRST FLOOR LANDING

Having enclosed banister with wood effect laminate flooring and uPVC double glazed window to the side aspect.