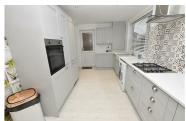

#### **KITCHEN DINER**

19'3" x 8'9" (5.87 x 2.67)

The modern kitchen diner is fitted with grey shaker style wall and base units having contrasting white worksurfaces with matching splashbacks and incorporates a Belfast style sink, integrated dishwasher, fridge freezer, gas hob with modern feature tiled splashback, stainless steel chimney style extractor hood and electric fan assisted oven. Wall mounte3d boiler in matching unit. Finished with down lights to the ceiling, wood effect laminate flooring, radiator with ornate cover, two uPVC double glazed windows with white wooden slated blinds, side glazed uPVC door and a walk in pantry.

#### **KITCHEN DINER**

Additional Photograph

#### KITCHEN DINER

Additional Photograph