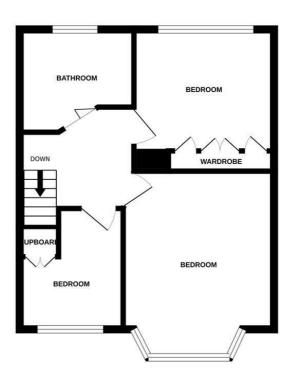

#### **FIRST FLOOR**

#### FIRST FLOOR LANDING

Having enclosed banister with wood effect laminate flooring and uPVC double glazed window to the side aspect.

#### **BEDROOM ONE**

14'4" x 11'1" (into wardrobes) (4.39 x 3.39 (into wardrobes))

The master bedroom is to the front of the property and has a walk in uPVC double glazed bay window with white wooden blinds, carpeted floor and radiator with ornate cover and wall to wall built in wardrobes.

#### **BEDROOM TWO**

10'2" x 9'4" (3.10 x 2.86)

The second double bedroom is to the rear of the property with a uPVC double glazed window with white wood blinds, carpeted flooring, radiator and built in wardrobes.

#### **BEDROOM THREE**

9'3" x 7'3" (2.83 x 2.21)

To the front of the property with a uPVC double glazed window with fitted wooden blinds, carpeted flooring, radiator and built in storage cupboard.

#### **BATHROOM**

7'9" x 7'4" (2.37 x 2.25)

This ultra modern bathroom benefits from a white four piece suite comprising of; Walk in shower with mains fed rainfall shower and glazed screen, freestanding bath with central tap and hand shower, hand wash basin and low flush wc. Finished with modern tiling to the walls and floor, tall column radiator, down lights to the ceiling and uPVC double glazed window to the rear of the property.