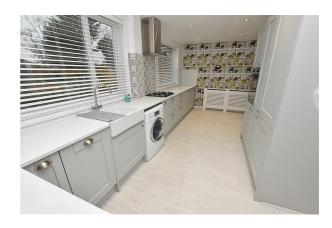

#### **KITCHEN DINER**

19'3" x 8'9" (5.87 x 2.67)

The modern kitchen diner is fitted with grey shaker style wall and base units having contrasting white worksurfaces with matching splashbacks and incorporates a Belfast style sink, integrated dishwasher, fridge freezer, gas hob with modern feature tiled splashback, stainless steel chimney style extractor hood and electric fan assisted oven. Wall mounte3d boiler in matching unit. Finished with down lights to the ceiling, wood effect laminate flooring, radiator with ornate cover, two uPVC double glazed windows with white wooden slated blinds, side glazed uPVC door and a walk in pantry.

#### **KITCHEN DINER**

Additional Photograph