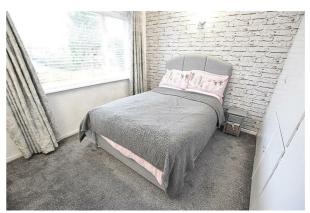

#### **BEDROOM TWO**

10'2" x 9'4" (3.10 x 2.86)

The second double bedroom is to the rear of the property with a uPVC double glazed window with white wood blinds, carpeted flooring, radiator and built in wardrobes.