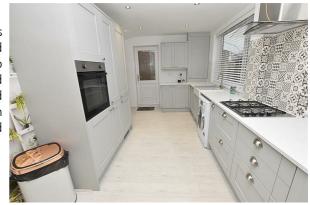

#### **KITCHEN DINER**

19'3" x 8'9" (5.87 x 2.67)

The modern kitchen diner is fitted with grey shaker style wall and base units having contrasting white worksurfaces with matching splashbacks and incorporates a Belfast style sink, integrated dishwasher, fridge freezer, gas hob with modern feature tiled splashback, stainless steel chimney style extractor hood and electric fan assisted oven. Wall mounte3d boiler in matching unit. Finished with down lights to the ceiling, wood effect laminate flooring, radiator with ornate cover, two uPVC double glazed windows with white wooden slated blinds, side glazed uPVC door and a walk in pantry.