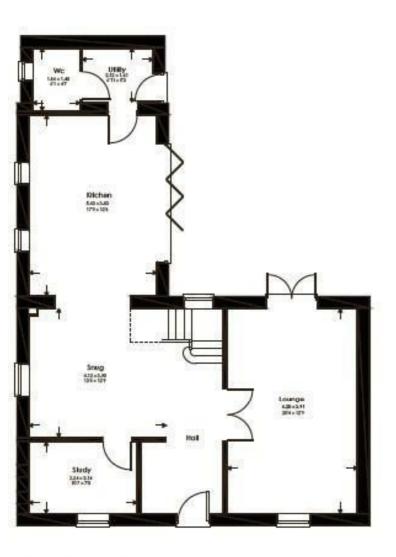

# **ACCOMMODATION**

## **ENTRANCE**

**HALLWAY** 

## **STUDY**

10'7" x 7'0" (3.24 x 2.14)

# **SNUG**

13'6" x 12'9" (4.12 x 3.90)

## **KITCHEN DINER**

17'9" x 12'6" (5.43 x 3.83)

# KITCHEN DINER

Additional Photograph

Additional Photograph

6'11" x 5'3" (2.12 x 1.61)

6'1" x 4'7" (1.86 x 1.40)

# **LOUNGE**

20'4" x 12'9" (6.20 x 3.91)

**FIRST FLOOR** 