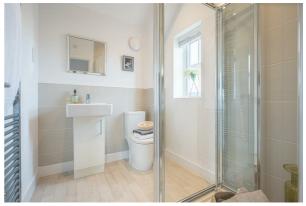

# **BEDROOM ONE** 14'4" x 11'9" (4.38 x 3.60)

**DRESSING AREA** 9'1" x 4'8" (2.77 x 1.44)

**EN SUITE SHOWER ROOM** 8'0" x 5'8" (2.45 x 1.73)

# **BEDROOM TWO**

12'6" x 11'6" (3.83 x 3.52)

**DRESSING ROOM** 

5'11" x 5'1" (1.82 x 1.55)

**EN SUITE SHOWER ROOM** 

7'2" x 5'11" (2.19 x 1.82)

**BEDROOM THREE** 

10'10" x 8'6" (3.31 x 2.60)

# **BEDROOM FOUR**

10'11" x 9'2" (3.33 x 2.80)

**FAMILY BATHROOM** 

8'0" x 5'6" (2.44 x 1.70)

**OUTSIDE** 

**GARDENS** 

**DOUBLE DETACHED GARAGE** 