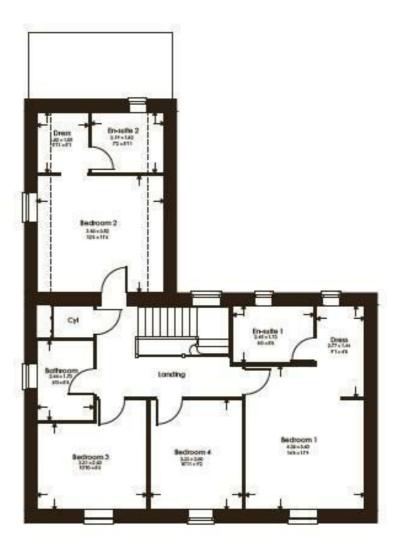

# FIRST FLOOR LANDING

# **BEDROOM ONE** 14'4" x 11'9" (4.38 x 3.60)

**DRESSING AREA** 9'1" x 4'8" (2.77 x 1.44)

**EN SUITE SHOWER ROOM** 8'0" x 5'8" (2.45 x 1.73)

# **BEDROOM TWO**

12'6" x 11'6" (3.83 x 3.52)

**DRESSING ROOM** 

5'11" x 5'1" (1.82 x 1.55)

**EN SUITE SHOWER ROOM** 

7'2" x 5'11" (2.19 x 1.82)

**BEDROOM THREE** 

10'10" x 8'6" (3.31 x 2.60)

# **BEDROOM FOUR**

10'11" x 9'2" (3.33 x 2.80)

**FAMILY BATHROOM** 

8'0" x 5'6" (2.44 x 1.70)

**OUTSIDE** 

**GARDENS** 

**DOUBLE DETACHED GARAGE** 