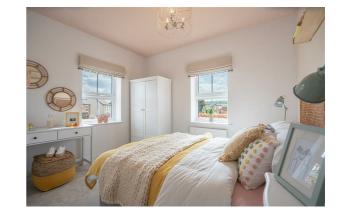

# **BEDROOM TWO**

12'6" x 11'6" (3.83 x 3.52)

**DRESSING ROOM** 

5'11" x 5'1" (1.82 x 1.55)

**EN SUITE SHOWER ROOM** 

7'2" x 5'11" (2.19 x 1.82)

**BEDROOM THREE** 

10'10" x 8'6" (3.31 x 2.60)