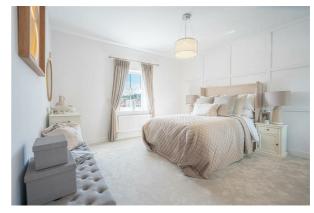

# **BEDROOM ONE** 14'4" x 11'9" (4.38 x 3.60)

**DRESSING AREA** 9'1" x 4'8" (2.77 x 1.44)

**EN SUITE SHOWER ROOM** 8'0" x 5'8" (2.45 x 1.73)

# **BEDROOM TWO**

12'6" x 11'6" (3.83 x 3.52)

**DRESSING ROOM** 

5'11" x 5'1" (1.82 x 1.55)

**EN SUITE SHOWER ROOM** 

7'2" x 5'11" (2.19 x 1.82)

**BEDROOM THREE** 

10'10" x 8'6" (3.31 x 2.60)