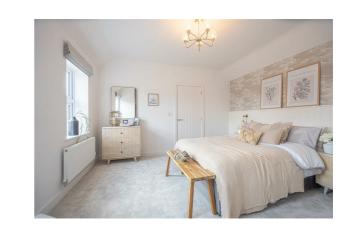

# **BEDROOM ONE** 14'4" x 11'9" (4.38 x 3.60)

**DRESSING AREA** 9'1" x 4'8" (2.77 x 1.44)

**EN SUITE SHOWER ROOM** 8'0" x 5'8" (2.45 x 1.73)