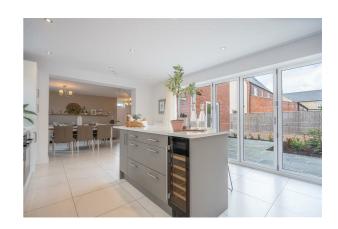

## **KITCHEN DINER**

17'9" x 12'6" (5.43 x 3.83)

# KITCHEN DINER

Additional Photograph

Additional Photograph

6'11" x 5'3" (2.12 x 1.61)

6'1" x 4'7" (1.86 x 1.40)