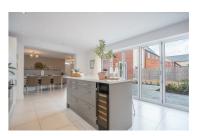

## **KITCHEN DINER**

17'9" x 12'6" (5.43 x 3.83)

# KITCHEN DINER

Additional Photograph

Additional Photograph

6'11" x 5'3" (2.12 x 1.61)

6'1" x 4'7" (1.86 x 1.40)