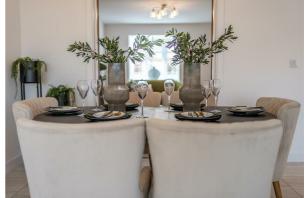

**KITCHEN** 19'4" x 12'2" (5.91 x 3.71)

DINING ROOM

11'1" x 9'0" (3.40 x 2.76)

**DINING ROOM** Additional Photograph

**DINING ROOM** Additional Photograph

**UTILITY ROOM** 5'6" x 4'10" (1.70 x 1.49)

**SUNROOM** 13'3" x 10'0" (4.05 x 3.06)