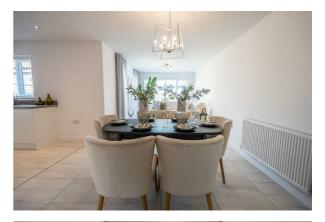

**KITCHEN** 19'4" x 12'2" (5.91 x 3.71)

DINING ROOM

11'1" x 9'0" (3.40 x 2.76)

**DINING ROOM** Additional Photograph

**DINING ROOM** Additional Photograph

**UTILITY ROOM** 5'6" x 4'10" (1.70 x 1.49)

**SUNROOM** 13'3" x 10'0" (4.05 x 3.06)