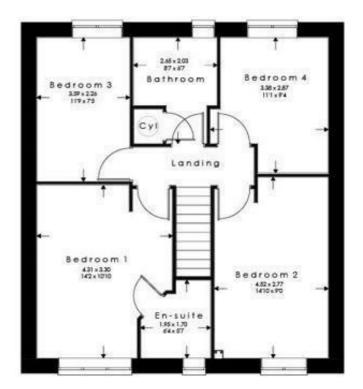

#### FIRST FLOOR LANDING

**BEDROOM ONE** 14'1" x 10'9" (4.31 x 3.30)

**BEDROOM ONE** Additional Photograph

**EN SUITE** 6'4" x 5'6" (1.95 x 1.70)

BEDROOM TWO

14'9" x 9'1" (4.52 x 2.77)

BEDROOM THREE

11'9" x 7'4" (3.59 x 2.26)

BEDROOM FOUR

11'1" x 9'4" (3.38 x 2.87)