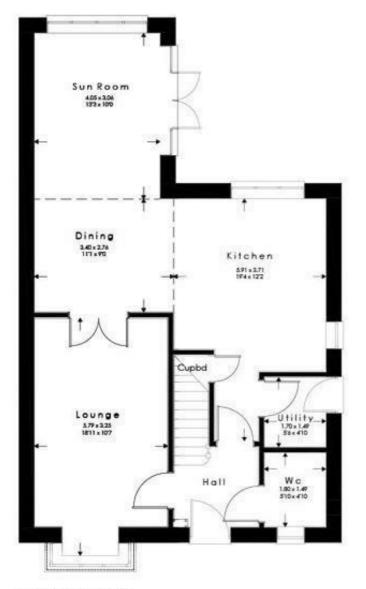

#### PHOTOGRAPHS

All the photographs on this brochure are for illustrations purposes only.

ACCOMMODATION

**GROUND FLOOR** 

ENTRANCE

HALLWAY

**CLOAKROOM** 5'10" x 4'10" (1.80 x 1.49)

**LOUNGE** 18'11" x 10'7" (5.79 x 3.25)

**KITCHEN** 19'4" x 12'2" (5.91 x 3.71)

DINING ROOM

11'1" x 9'0" (3.40 x 2.76)

**DINING ROOM** Additional Photograph

**DINING ROOM** Additional Photograph

**UTILITY ROOM** 5'6" x 4'10" (1.70 x 1.49)

**SUNROOM** 13'3" x 10'0" (4.05 x 3.06)

**SUNROOM** Additional Photograph