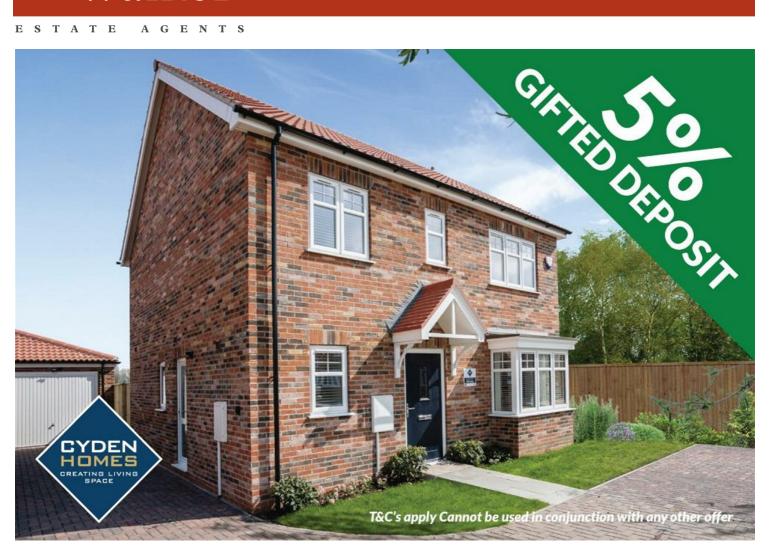

## Plot 33, 33, Kestrel Drive Waltham, North East Lincolnshire DN37 0LB

Cyden Homes are delighted to present this attractive FOUR bedroom, DETACHED family home, located in the popular Waltham Development of The Hyde. High Specification throughout comprising of a spacious open plan KITCHEN and Dining with SUN ROOM/SECOND LOUNGE and a separate UTILITY and cloakroom. FOUR spacious bedrooms with a good sized EN-SUITE, three further bedrooms, family bathroom. The Fordite offers a garden, detached single garage with block paved driveway. Anticipated completion Autumn 2025. Ten year new home warranty, double-glazed windows, efficient central heating system and completed using branded quality appliances, sanitary ware and wall and floor tiling. \*\*Whilst these particulars are prepared with due care for the convenience of the intending purchasers, the information contacted therein is intended as a preliminary guide only. Images of the similar house style/plots will vary in terms of materials/colour scheme.

## £329,950

- FANTASTIC SPECIFICATION
- SILESTONE WORKTOPS TO **KITCHEN**
- UTILITY ROOM
- FOUR BEDROOMS
- DESIRABLE LOCATION
- SOLAR PV PANELS
- FLOOR TILING TO KITCHEN & CLOAKROOM
- WARDROBES TO BED 1
- GARAGE & DRIVEWAY
- ANTICIPATED COMPLETION **AUTUMN 2025**