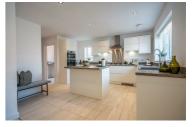

**KITCHEN** 19'4" x 12'2" (5.91 x 3.71)

DINING ROOM

11'1" x 9'0" (3.40 x 2.76)

**DINING ROOM** Additional Photograph

**DINING ROOM** Additional Photograph

**UTILITY ROOM** 5'6" x 4'10" (1.70 x 1.49)

**SUNROOM** 13'3" x 10'0" (4.05 x 3.06)