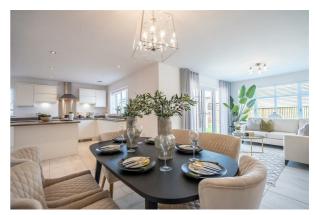

**KITCHEN** 19'4" x 12'2" (5.91 x 3.71)

DINING ROOM

11'1" x 9'0" (3.40 x 2.76)

**DINING ROOM** Additional Photograph

**DINING ROOM** Additional Photograph

**UTILITY ROOM** 5'6" x 4'10" (1.70 x 1.49)

**SUNROOM** 13'3" x 10'0" (4.05 x 3.06)