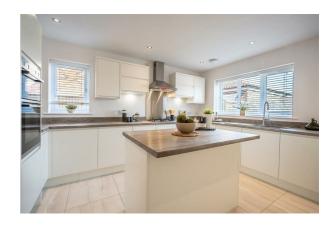

**KITCHEN** 19'4" x 12'2" (5.91 x 3.71)

DINING ROOM

11'1" x 9'0" (3.40 x 2.76)

**DINING ROOM** Additional Photograph

**DINING ROOM** Additional Photograph

**UTILITY ROOM** 5'6" x 4'10" (1.70 x 1.49)

**SUNROOM** 13'3" x 10'0" (4.05 x 3.06)