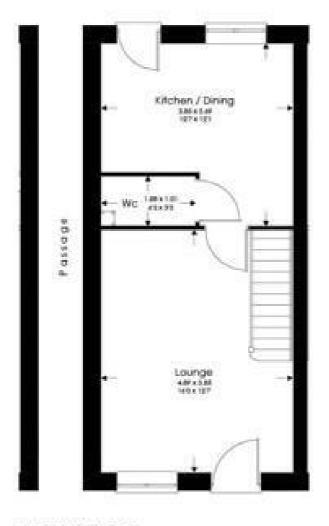

#### **GROUND FLOOR**

.

#### **ENTRANCE**

#### **LOUNGE**

16'0" x 12'7" (4.89 x 3.85)

#### CLOAKROOM/WC

6'2" x 3'3" (1.88 x 1.01)

#### **KITCHEN DINER**

12'7" x 12'1" (3.85 x 3.69)

**FIRST FLOOR** 

**FIRST FLOOR LANDING** 

#### **GROUND FLOOR**