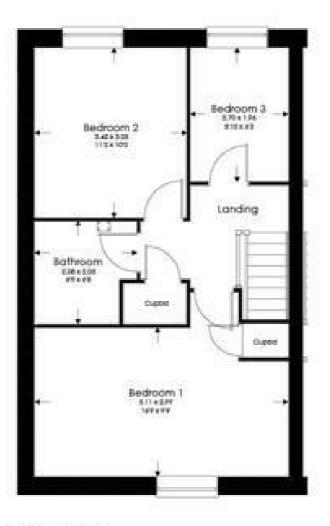

#### **BEDROOM ONE**

16'9" x 9'9" (5.11 x 2.99)

#### **BATHROOM**

6'9" x 6'8" (2.08 x 2.05)

**OUTSIDE** 

SITE MAP

#### FIRST FLOOR

For clarification, we wish to inform prospective purchasers that we have not carried out a detailed survey, nor tested the services, appliances and specific fittings for this property. All measurements and floor plans provided are approximate and for guidance purposes only. The particulars are set out as a general outline only for the guidance of intending purchasers or lessees, and do not constitute any part of an offer or contract. All descriptions, dimensions, references to condition and necessary permissions for use and occupation, and other details are given in good faith and are believed to be correct and any intending purchaser or tenant should not rely on them as statements or representations of fact but must satisfy themselves by inspection or otherwise as to the correctness of each of them. No person in the firms employment Ltd has any authority to make or give any representation or warranty whatever in relation to this property. If there is any point which is of particular importance to you, please contact the office and we will be pleased to check the information, particularly if you contemplate travelling some distance to view the property.