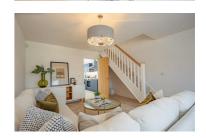

#### **LOUNGE**

16'0" x 12'7" (4.89 x 3.85)

#### **LOUNGE**

Additional Photograph