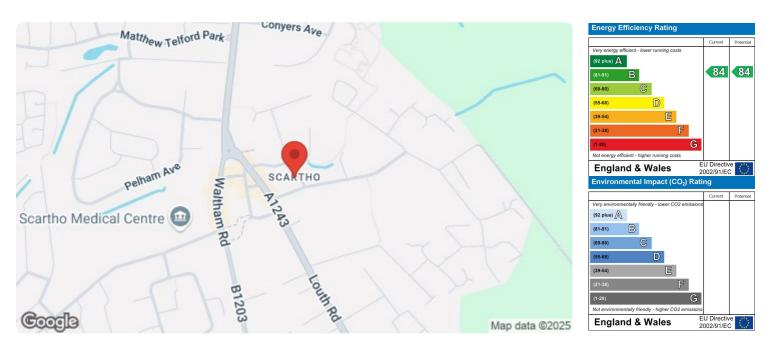

## Plot 126, 13 Scafell Way

### Grimsby, North East Lincolnshire DN33 2EG

\*\*5% GIFTED DEPOSIT INLCUDED\*\*\*\* Cyden Homes are delighted to offer this THREE bedroom MID LINK PROPERTY The Garnet with PARKING in this highly sought after location of Scartho with a stunning specification throughout comprising of an kitchen diner complete with a contemporary fitted kitchen, lounge and ground floor cloakroom. THREE good sized bedrooms and family bathroom. Enclosed rear garden and parking. Anticipated completion Summer2025.

#### **COUNCIL TAX BAND**

Council Tax Band NOT YET SET