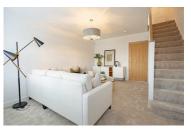

#### **LOUNGE**

16'0" x 12'7" (4.89 x 3.85)

#### **LOUNGE**

Additional Photograph