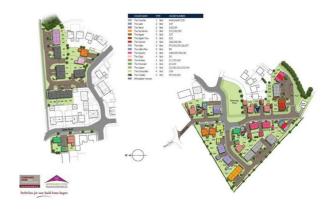

ON
- THREE BEDROOMS
- CONTEMPORARY KITCHEN
- FLOOR TILES
- CLOAKROOM/WC
- **GREAT LOCATION**
- PARKING SPACE
- ANTICIPATED COMPLETION **SUMMER 2025**







£184,950

#### **MEASUREMENTS**

All measurements are approximate.

#### **PHOTOGRAPHS**

All the photographs on this brochure are for illustrations purposes only.

#### **ACCOMMODATION**

#### **GROUND FLOOR**

.

#### **ENTRANCE**

#### **LOUNGE**

16'0" x 12'7" (4.89 x 3.85)



#### **LOUNGE**

Additional Photograph



#### **LOUNGE**

Additional Photograph



#### CLOAKROOM/WC

6'2" x 3'3" (1.88 x 1.01)

#### **KITCHEN DINER**

12'7" x 12'1" (3.85 x 3.69)



**FIRST FLOOR** 

**FIRST FLOOR LANDING** 

#### **BEDROOM ONE**

16'9" x 9'9" (5.11 x 2.99)











#### **BATHROOM**

6'9" x 6'8" (2.08 x 2.05)



**OUTSIDE** 

SITE MAP



#### **COUNCIL TAX BAND**

Council Tax Band NOT YET SET

#### **TENURE - FREEHOLD**

We are informed by the seller that the tenure of this property is Freehold, although there will be a management company for the grass cutting of the common areas etc. Confirmation / verification has been requested. Please consult us for further details.

#### **CYDEN HOMES FREEHOLD MANAGEMENT**

We are informed by the seller that the tenure of this property is Freehold, although there will be a management company for the grass cutting of the common areas etc. Confirmation / verification has been requested. Please consult us for further details.

#### **VIEWING ARRANGEMENTS**

Please contact Joy Walker Estate Agents on 01472 200818 to arrange a viewing on this property.

#### **OPENING TIMES**

Monday - F