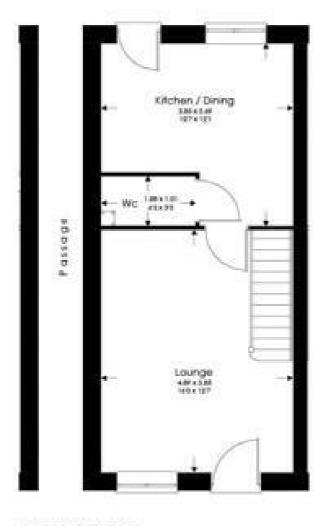

#### **GROUND FLOOR**

.

#### **ENTRANCE**

#### **LOUNGE**

16'0" x 12'7" (4.89 x 3.85)

#### CLOAKROOM/WC

6'2" x 3'3" (1.88 x 1.01)

#### **KITCHEN DINER**

12'7" x 12'1" (3.85 x 3.69)

**FIRST FLOOR** 

**FIRST FLOOR LANDING** 