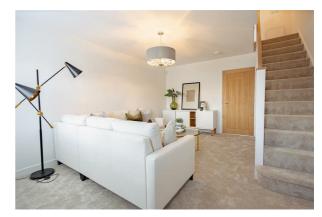

#### **LOUNGE**

16'0" x 12'7" (4.89 x 3.85)

#### **LOUNGE**

Additional Photograph