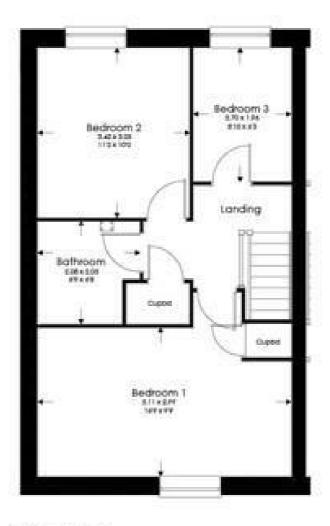

#### **KITCHEN DINER**

12'7" x 12'1" (3.85 x 3.69)

**FIRST FLOOR** 

**FIRST FLOOR LANDING** 

#### **BEDROOM ONE**

16'9" x 9'9" (5.11 x 2.99)

#### **BATHROOM**

6'9" x 6'8" (2.08 x 2.05)

**OUTSIDE** 

SITE MAP

#### FIRST FLOOR

For clarification, we wish to inform prospective purchasers that we have not carried out a detailed survey, nor tested the services, appliances and specific fittings for this property. All measurements and floor plans provided are approximate and for guidance purposes only. The particulars are set out as a general outline only for the guidance of intending purchasers or lessees, and do not constitute any part of an offer or contract. All descriptions, dimensions, references to condition and necessary permissions for use and occupation, and other details are given in good faith and are believed to be correct and any intending purchaser or tenant should not rely on them as statements or representations of fact but must satisfy themselves by inspection or otherwise as to the correctness of each of them. No person in the firms employment Ltd has any authority to make or give any representation or warranty whatever in relation to this property. If there is any point which is of particular importance to you, please contact the office and we will be pleased to check the information, particularly if you contemplate travelling some distance to view the property.