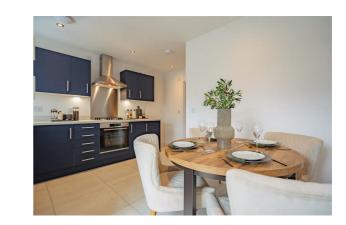

#### **KITCHEN DINER**

12'7" x 12'1" (3.85 x 3.69)

**FIRST FLOOR** 

**FIRST FLOOR LANDING** 