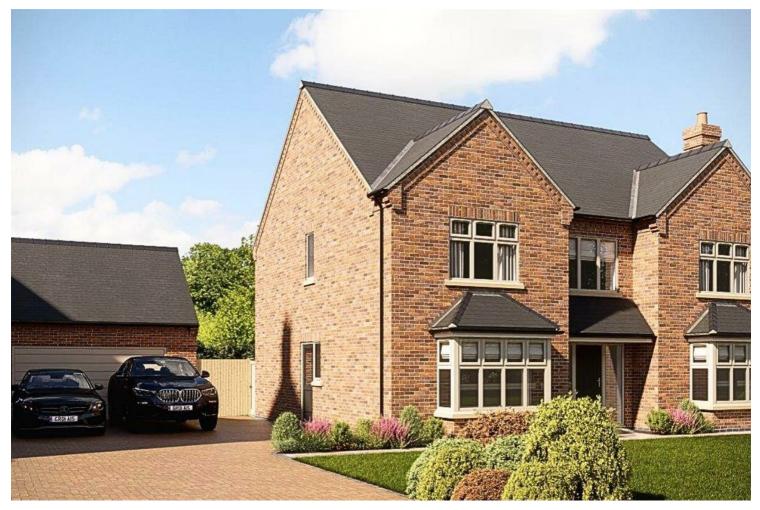

# Plot 3, Belfry Gardens Off Great Coates Road Grimsby, North East Lincolnshire DN34 4NA

An exclusive development of 5 EXECUTIVE DETACHED HOMES to be constructed in this stunning setting with views over Grimsby Golf Club. Plot 3 will be built by CES Limited to their usual high standard with the purchaser having a generous allowance to personalise their forever home. The accommodation includes Entrance hall, home office, formal lounge, living dining kitchen, utility room & cloaks/wc to the ground floor. To the first floor there is a landing, master bedroom with dressing room & en suite plus three further bedrooms including a Jack n Jill shower room plus a family bathroom/wc. There is an option for two double bedrooms and an en suite shower room to the second floor at an additional cost. Gas central heating (under floor heating to the ground floor. Double glazing. Double garage with additional off road parking. Front and rear gardens. Completion could be Autumn 2025

£595,000

- EXCLUSIVE DEVELOPMENT OF FIVE EXECUTIVE PROPERTIES
- VIEWS OVER THE GOLF COURSE
- HIGH SPECIFICATION
- 4 BEDROOMS
- 3 BATHROOMS
- LOUNGE & HOME OFFICE
- LIVING DINING KITCHEN
- UTILITY & WC
- DOUBLE GARAGE
- 10 YEAR GUARANTEE