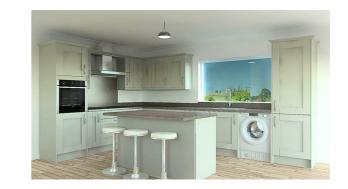

# **KITCHEN AREA**

14'4" x 11'5" (4.39 x 3.50)

#### LIVING/DINING ROOM

21'11" x 23'11" (6.69 x 7.30)