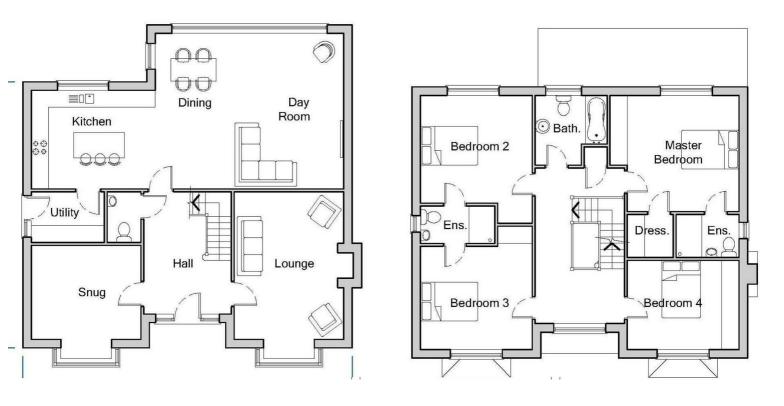

#### **ACCOMMODATION**

#### **MEASUREMENTS**

All measurements are approximate and taken from the architect's plans

#### **GROUND FLOOR**

.

#### **ENTRANCE HALL**

# **CLOAKS/WC**

# **SNUG/HOME OFFICE**

*12*'9" *x 10*'*11*" *(3.89 x 3.34)* 

#### **LOUNGE**

17'2" x 12'9" (5.24 x 3.89)

# **KITCHEN AREA**

14'4" x 11'5" (4.39 x 3.50)

#### LIVING/DINING ROOM

21'11" x 23'11" (6.69 x 7.30)

# **UTILITY ROOM**

8'5" x 5'10" (2.59 x 1.80)

#### **FIRST FLOOR**

**LANDING** 

# **MASTER BEDROOM**

14'8" x 13'3" (4.49 x 4.04)

# **DRESSING ROOM**

5'2" x 4'11" (1.60 x 1.50)

# **EN SUITE**

4'11" x 7'2" (1.50 x 2.20)

#### **EN SUITE**

# **BEDROOM 2**

12'9" x 12'3" (3.89 x 3.75)

# **JACK N JILL SHOWER ROOM**

4'3" x 8'6" (1.30 x 2.60)

# **BEDROOM 3**

12'9" x 11'9" (3.89 x 3.59)

#### **BEDROOM 4**

12'9" x 10'2" (3.89 x 3.10)

# BATHROOM/WC

8'2" x 7'11" (2.51 x 2.42)