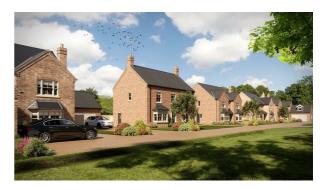

d floor two bedrooms and en suite shower room could be constructed at an additional cost. Gas central heating (under floor heating to the ground floor. Double glazing. Double garage with off road parking. Front and rear gardens. Completion could be Autumn 2025.

# £595,000

- CONSTRUCTED BY THE JOHN COLLIS GROUP
- HIGH SPECIFICATION THROUGHOUT
- STUNNING VIEWS OVER THE GOLF COURSE
- LOUNGE & HOME OFFICE/SNUG
- LIVING DINING KITCHEN
- UTILITY & WC
- 4 BEDROOMS
- 2 BATHROOMS
- DOUBLE GARAGE
- 10 YEAR GUARANTEE







#### DRAFT DETAILS

PLEASE NOTE THESE ARE DRAFT PARTICULARS AWAITING FINAL APPROVAL FROM THE VENDOR, THEREFORE THE CONTENTS HEREIN MAY BE SUBJECT TO CHANGE AND MUST NOT BE RELIED UPON AS AN ENTIRELY ACCURATE DESCRIPTION OF THE PROPERTY.

# **REAR ELEVATION ILLUSTRATION**



# 



# SITE PLAN

**STREET VIEW** 

**STREET VIEW** 

# ACCOMMODATION

**MEASUREMENTS** All measurements are approximate and taken from the architect's plans

**GROUND FLOOR** 

ENTRANCE HALL

**SNUG/HOME OFFICE** 10'6" x 8'5" (3.21 x 2.58)

**LOUNGE** 16'4" x 14'2" (5.0 x 4.34)

**KITCHEN/DINING ROOM** 23'3" x 13'1" (7.1 x 4.0)

**DAY ROOM** 14'11" x 14'2" (4.55 x 4.34)

# UTILITY ROOM

10'6" x 6'6" (3.21 x 2.0)

### **CLOAKS/WC**

**FIRST FLOOR** 

## LANDING

**MASTER BEDROOM** 17'6" x 14'2" (5.35 x 4.34)

**DRESSING ROOM** 10'2" x 5'10" (3.1 x 1.80)

**EN SUITE** 6'10" x 9'10" (2.1 x 3.0)

**BEDROOM 2** 13'1" x 12'9" (4.0 x 3.9)

**BEDROOM 3** 14'2" x 13'9" (4.34 x 4.20)

**BEDROOM 4** 18'2" x 9'9" (5.56 x 2.98)

**EN SUITE** 6'10" x 9'2" (2.10 x 2.80)

**BATHROOM** 9'2" x 6'11" (2.80 x 2