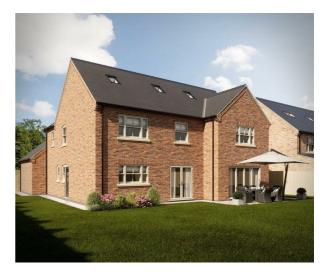

second floor two bedrooms and en suite shower room could be constructed at an additional cost. Gas central heating (under floor heating to the ground floor. Double glazing. Double garage with off road parking. Front and rear gardens. Completion could be Autumn 2025.

# £595,000

- CONSTRUCTED BY THE JOHN COLLIS GROUP
- HIGH SPECIFICATION THROUGHOUT
- STUNNING VIEWS OVER THE GOLF COURSE
- LOUNGE & HOME OFFICE/SNUG
- LIVING DINING KITCHEN
- UTILITY & WC
- 4 BEDROOMS
- 2 BATHROOMS
- DOUBLE GARAGE
- 10 YEAR GUARANTEE







#### DRAFT DETAILS

PLEASE NOTE THESE ARE DRAFT PARTICULARS AWAITING FINAL APPROVAL FROM THE VENDOR, THEREFORE THE CONTENTS HEREIN MAY BE SUBJECT TO CHANGE AND MUST NOT BE RELIED UPON AS AN ENTIRELY ACCURATE DESCRIPTION OF THE PROPERTY.

# **REAR ELEVATION ILLUSTRATION**



# 



# SITE PLAN

**STREET VIEW** 

**STREET VIEW** 

# ACCOMMODATION

**MEASUREMENTS** All measurements are approximate and taken from the architect's plans

**GROUND FLOOR** 

ENTRANCE HALL

**SNUG/HOME OFFICE** 10'6" x 8'5" (3.21 x 2.58)

**LOUNGE** 16'4" x 14'2" (5.0 x 4.34)

**KITCHEN/DINING ROOM** 23'3" x 13'1" (7.1 x 4.0)

**DAY ROOM** 14'11" x 14'2" (4.55 x 4.34)

# UTILITY ROOM

10'6" x 6'6" (3.21 x 2.0)

### **CLOAKS/WC**

**FIRST FLOOR** 

## LANDING

**MASTER BEDROOM** 17'6" x 14'2" (5.35 x 4.34)

**DRESSING ROOM** 10'2" x 5'10" (3.1 x 1.80)

**EN SUITE** 6'10" x 9'10" (2.1 x 3.0)

**BEDROOM 2** 13'1" x 12'9" (4.0 x 3.9)

**BEDROOM 3** 14'2" x 13'9" (4.34 x 4.20)

**BEDROOM 4** 18'2" x 9'9" (5.56 x 2.98)

**EN SUITE** 6'10" x 9'2" (2.10 x 2.80)

**BATHROOM** 9'2" x 6'11" (2.