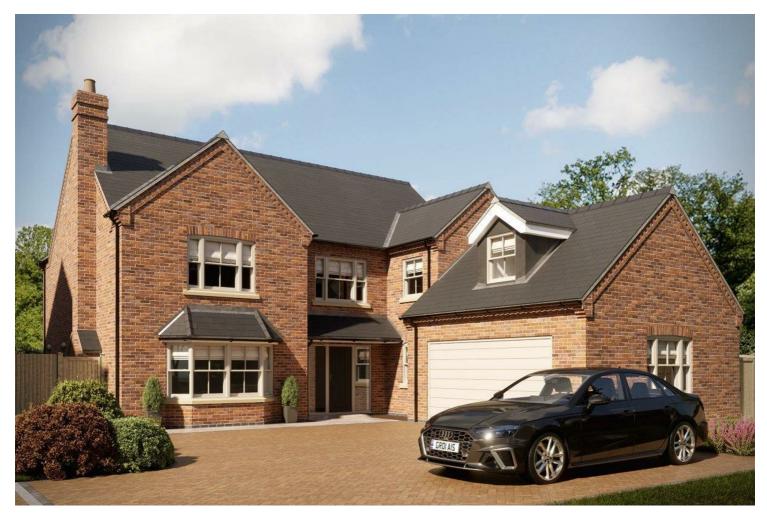

# Plot 5, Belfry Gardens Off Great Coates Road Grimsby, North East Lincolnshire DN34 4NA

An exclusive development of 5 EXECUTIVE DETACHED HOMES to be constructed in this stunning setting with views over Grimsby Golf Club. Plot 5 will be built by The John Collis Group to their usual high standard with the purchaser having a generous allowance to personalise their forever home. The accommodation includes Entrance hall, home office, formal lounge, living dining kitchen, utility room & cloaks/wc to the ground floor. Landing, master bedroom with dressing room & en suite plus three further bedrooms to the first floor one again with an en suite and a family bathroom/wc. In addition a second floor two bedrooms and en suite shower room could be constructed at an additional cost. Gas central heating (under floor heating to the ground floor. Double glazing. Double garage with off road parking. Front and rear gardens. Completion could be Autumn 2025.

# £595,000

- CONSTRUCTED BY THE JOHN COLLIS GROUP
- HIGH SPECIFICATION THROUGHOUT
- STUNNING VIEWS OVER THE GOLF COURSE
- LOUNGE & HOME OFFICE/SNUG
- LIVING DINING KITCHEN
- UTILITY & WC
- 4 BEDROOMS
- 2 BATHROOMS
- DOUBLE GARAGE
- 10 YEAR GUARANTEE