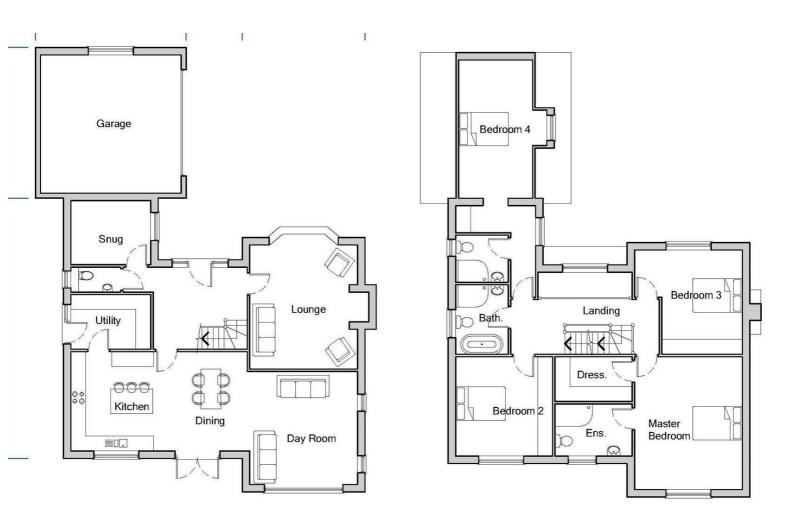

# ACCOMMODATION

**MEASUREMENTS** All measurements are approximate and taken from the architect's plans

**GROUND FLOOR** 

ENTRANCE HALL

**SNUG/HOME OFFICE** 10'6" x 8'5" (3.21 x 2.58)

**LOUNGE** 16'4" x 14'2" (5.0 x 4.34)

**KITCHEN/DINING ROOM** 23'3" x 13'1" (7.1 x 4.0)

**DAY ROOM** 14'11" x 14'2" (4.55 x 4.34)

# UTILITY ROOM

10'6" x 6'6" (3.21 x 2.0)

### **CLOAKS/WC**

**FIRST FLOOR** 

## LANDING

**MASTER BEDROOM** 17'6" x 14'2" (5.35 x 4.34)

**DRESSING ROOM** 10'2" x 5'10" (3.1 x 1.80)

**EN SUITE** 6'10" x 9'10" (2.1 x 3.0)

**BEDROOM 2** 13'1" x 12'9" (4.0 x 3.9)

**BEDROOM 3** 14'2" x 13'9" (4.34 x 4.20)

**BEDROOM 4** 18'2" x 9'9" (5.56 x 2.98)

**EN SUITE** 6'10" x 9'2" (2.10 x 2.80)

**BATHROOM** 9'2" x 6'11" (2.80 x 2.11)

**EN SUITE SHOWER ROOM** *3'3" x 13'1" (1 x 4)* 

OUTSIDE

**ATTACHED GARAGE** 18'6" x 18'2" (5.66 x 5.56)