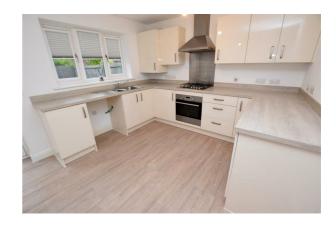

# **KITCHEN DINER**

15'5" x 10'7" (4.70 x 3.24)

The kitchen diner benefits from a large range modern cream fronted wall and base units with contrasting worksurfaces and matching upstands. Incorporating a stainless steel sink and drainer, gas hob with stainless steel splashback and chimney style extractor hood, ample space for further appliances. Finished with wood effect vinyl flooring, radiator and uPVC double glazed French doors nd window overlooking the rear garden. Ample room for a family dining table.

## **KITCHEN DINER**

Additional Photograph

# **KITCHEN DINER**

Additional Photograph

FIRST FLOOR