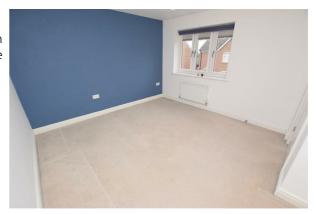

#### **MASTER BEDROOM**

11'8" x 11'3" (3.57 x 3.44)

The master bedroom has a uPVC double glazed window to the front aspect with perfect fit windows, carpeted flooring and radiator. Door leading to the en suite shower room.

#### **MASTER BEDROOM**

Additional Photograph