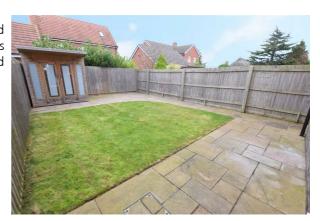

#### **GARDEN**

The property stands with a paved front garden that provides ample off road parking for two vehicles. A wooden gate to the side of the property provides access to the rear garden which has feathered edge fencing to all boundaries and is laid to lawn with dual aspect paved patios and timber summer house.

## **GARDEN**

Additional Photograph