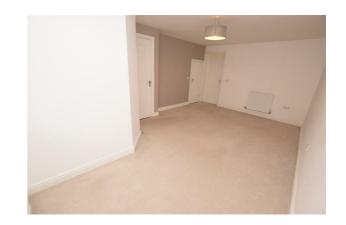

#### **MASTER BEDROOM**

11'8" x 11'3" (3.57 x 3.44)

The master bedroom has a uPVC double glazed window to the front aspect with perfect fit windows, carpeted flooring and radiator. Door leading to the en suite shower room.

#### **MASTER BEDROOM**

Additional Photograph