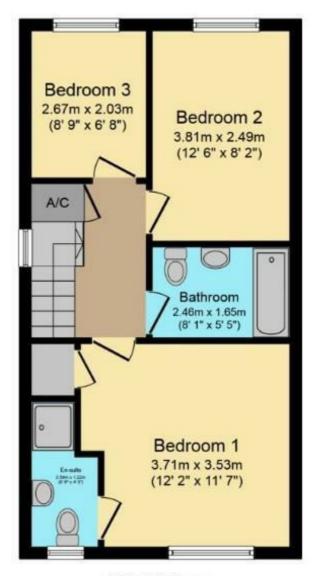

#### **MASTER BEDROOM**

11'8" x 11'3" (3.57 x 3.44)

The master bedroom has a uPVC double glazed window to the front aspect with perfect fit windows, carpeted flooring and radiator. Door leading to the en suite shower room.

## **EN SUITE SHOWER ROOM**

7'9" x 4'3" (2.37 x 1.30)

Benefitting from a white three piece suite comprising of; Walk in shower with glazed screen and tiled splashbacks, pedestal hand wash basin and low flush wc. Finished with tiled effect vinyl flooring, heated towel rail and uPVC window to the front aspect with perfect fit blinds.

#### **BEDROOM TWO**

11'9" x 8'2" (3.59 x 2.50)

The second double bedroom is to the rear of the property with a uPVC double glazed window which again has perfect fit blinds, carpeted flooring and radiator.

# **BEDROOM THREE**

8'0" x 6'9" (2.46 x 2.06)

The third bedroom has a uPVC double glazed window to the rear with perfect fit blinds, carpeted flooring and radiator.

#### **BATHROOM**

Benefitting from a white three piece suite comprising of; Bath with shower over and glazed screen, pedestal hand wash basin and low flush wc. Finished with part tiled walls, wood effect vinyl flooring, radiator and extractor fan.

# Master Floorplan Image

**Ground Floor** 

First Floor

For clarification, we wish to inform prospective purchasers that we have not carried out a detailed survey, nor tested the services, appliances and specific fittings for this property. All measurements and floor plans provided are approximate and for guidance purposes only. The particulars are set out as a general outline only for the guidance of intending purchasers or lessees, and do not constitute any part of an offer or contract. All descriptions, dimensions, references to condition and necessary permissions for use and occupation, and other details are given in good faith and are believed to be correct and any intending purchaser or tenant should not rely on them as statements or representations of fact but must satisfy themselves by inspection or otherwise as to the correctness of each of them. No person in the firms employment Ltd has any authority to make or give any representation or warranty whatever in relation to this property. If there is any point which is of particular importance to you, please contact the office and we will be pleased to check the information, particularly if you contemplate travelling some distance to view the property.