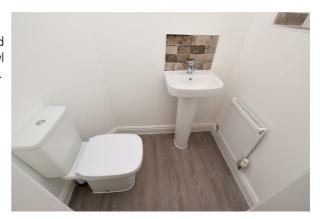

## CLOAKROOM/WC

5'1" x 3'6" (1.57 x 1.09)

Benefitting from a white two piece suite comprising of; Low flush wc and pedestal hand wash basin with tiled splashbacks. finished with wood effect vinyl floor and uPVC double glazed window to the front aspect with perfect fit blinds.