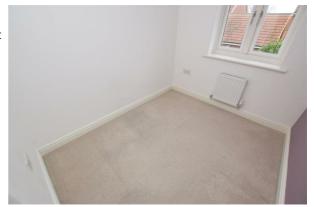

# **BEDROOM THREE**

8'0" x 6'9" (2.46 x 2.06)

The third bedroom has a uPVC double glazed window to the rear with perfect fit blinds, carpeted flooring and radiator.