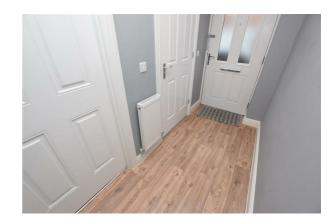

#### **ENTRANCE**

Accessed via a composite door into the entrance hallway.

# **HALLWAY**

Having wood effect vinyl flooring with radiator, alarm panel and carpeted stairs leading to the first floor.