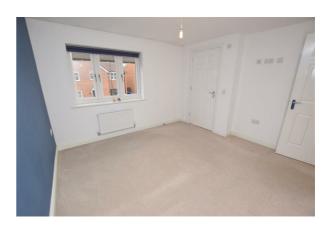

#### **BEDROOM TWO**

11'9" x 8'2" (3.59 x 2.50)

The second double bedroom is to the rear of the property with a uPVC double glazed window which again has perfect fit blinds, carpeted flooring and radiator.

# **BEDROOM THREE**

8'0" x 6'9" (2.46 x 2.06)

The third bedroom has a uPVC double glazed window to the rear with perfect fit blinds, carpeted flooring and radiator.