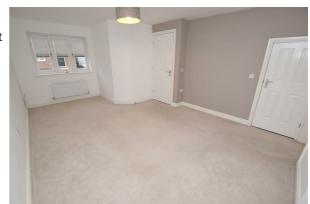

## **LOUNGE**

18'1" x 12'0" (5.52 x 3.66)

The lounge has uPVC double glazed window to the front aspect with perfect fit blinds, carpeted floor and dual aspect radiators. Large storage cupboard.

## **LOUNGE**

Additional Photograph