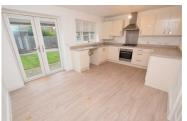

# **KITCHEN DINER**

15'5" x 10'7" (4.70 x 3.24)

The kitchen diner benefits from a large range modern cream fronted wall and base units with contrasting worksurfaces and matching upstands. Incorporating a stainless steel sink and drainer, gas hob with stainless steel splashback and chimney style extractor hood, ample space for further appliances. Finished with wood effect vinyl flooring, radiator and uPVC double glazed French doors nd window overlooking the rear garden. Ample room for a family dining table.

## **KITCHEN DINER**

Additional Photograph

# **KITCHEN DINER**

Additional Photograph

FIRST FLOOR