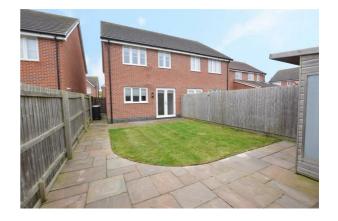

#### **GARDEN**

The property stands with a paved front garden that provides ample off road parking for two vehicles. A wooden gate to the side of the property provides access to the rear garden which has feathered edge fencing to all boundaries and is laid to lawn with dual aspect paved patios and timber summer house.

## **GARDEN**

Additional Photograph