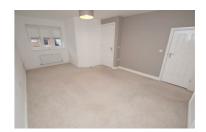

#### **MASTER BEDROOM**

11'8" x 11'3" (3.57 x 3.44)

The master bedroom has a uPVC double glazed window to the front aspect with perfect fit windows, carpeted flooring and radiator. Door leading to the en suite shower room.

#### **MASTER BEDROOM**

Additional Photograph

#### **BEDROOM TWO**

11'9" x 8'2" (3.59 x 2.50)

The second double bedroom is to the rear of the property with a uPVC double glazed window which again has perfect fit blinds, carpeted flooring and radiator.

# **BEDROOM THREE**

8'0" x 6'9" (2.46 x 2.06)

The third bedroom has a uPVC double glazed window to the rear with perfect fit blinds, carpeted flooring and radiator.