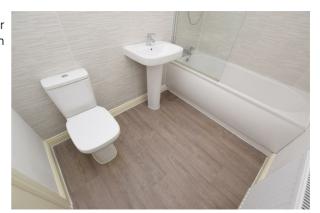

#### **BATHROOM**

Benefitting from a white three piece suite comprising of; Bath with shower over and glazed screen, pedestal hand wash basin and low flush wc. Finished with part tiled walls, wood effect vinyl flooring, radiator and extractor fan.