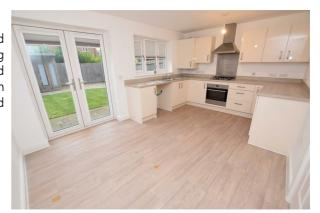

# **KITCHEN DINER**

15'5" x 10'7" (4.70 x 3.24)

The kitchen diner benefits from a large range modern cream fronted wall and base units with contrasting worksurfaces and matching upstands. Incorporating a stainless steel sink and drainer, gas hob with stainless steel splashback and chimney style extractor hood, ample space for further appliances. Finished with wood effect vinyl flooring, radiator and uPVC double glazed French doors nd window overlooking the rear garden. Ample room for a family dining table.

## **KITCHEN DINER**

Additional Photograph

# **KITCHEN DINER**

Additional Photograph

FIRST FLOOR