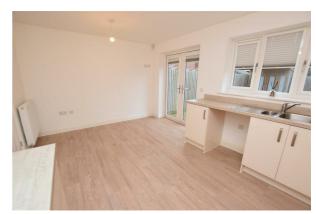

# **KITCHEN DINER**

15'5" x 10'7" (4.70 x 3.24)

The kitchen diner benefits from a large range modern cream fronted wall and base units with contrasting worksurfaces and matching upstands. Incorporating a stainless steel sink and drainer, gas hob with stainless steel splashback and chimney style extractor hood, ample space for further appliances. Finished with wood effect vinyl flooring, radiator and uPVC double glazed French doors nd window overlooking the rear garden. Ample room for a family dining table.

## **KITCHEN DINER**

Additional Photograph

# **KITCHEN DINER**

Additional Photograph

FIRST FLOOR