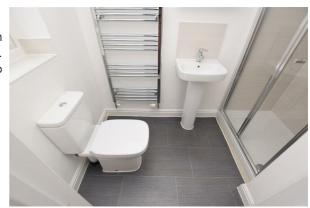

## **EN SUITE SHOWER ROOM**

7'9" x 4'3" (2.37 x 1.30)

Benefitting from a white three piece suite comprising of; Walk in shower with glazed screen and tiled splashbacks, pedestal hand wash basin and low flush wc. Finished with tiled effect vinyl flooring, heated towel rail and uPVC window to the front aspect with perfect fit blinds.