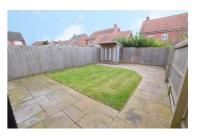

#### **GARDEN**

The property stands with a paved front garden that provides ample off road parking for two vehicles. A wooden gate to the side of the property provides access to the rear garden which has feathered edge fencing to all boundaries and is laid to lawn with dual aspect paved patios and timber summer house.

## **GARDEN**

Additional Photograph